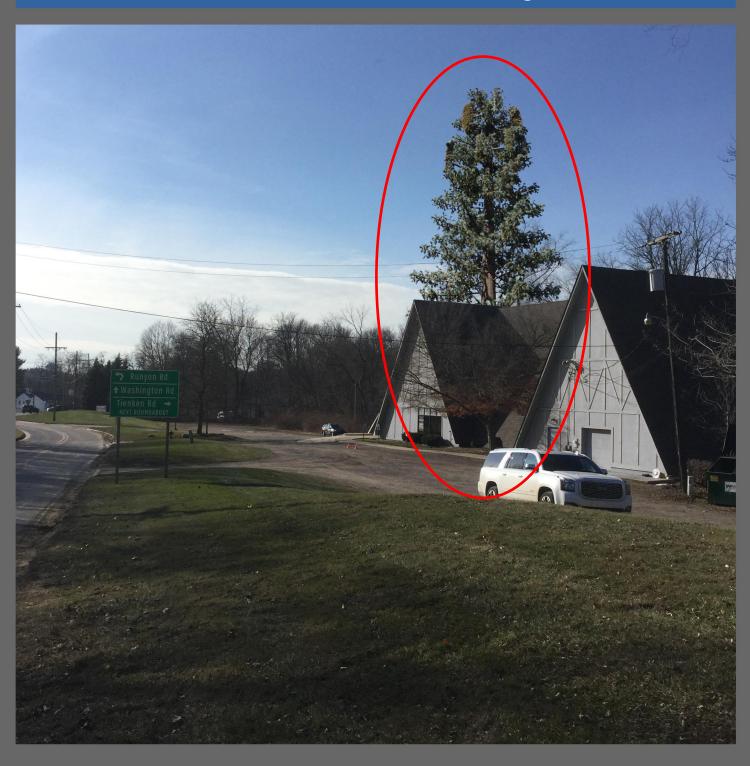

#### Notes:

Proposed tower location and point of view of photos taken.

Notes: Location 1 before photosim

Notes: Location 1 after photosim

Notes: Location 2 before photosim

Notes: Location 2 after photosim

Notes: Location 3 before photosim

Notes: Location 3 after photosim