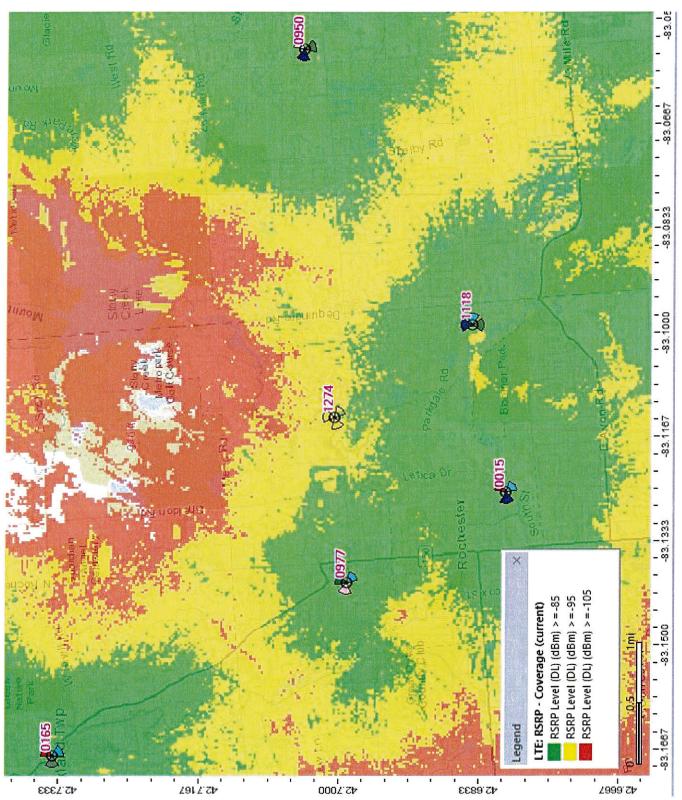

gentry@rochesterhills.org Kristine@kidorfpreservationconsulting.com

Kristen Kapelanski kapelanskik@rochesterhills.org

Re: Verizon Wireless #1274 – Tienken & Washington

Enclosed for your review are:

- 1. Supplementary photo sims of the Tienken Washington monopine
- 2. Coverage Plots showing increased service area related to the monopine. Kindly note that the greatest service improvements are to wireless capacity for residents in the area
- 3. Aerial photo showing location of photographs. Note that Photo 2 along the entire stretch of Tienken Road to the East and West, the monopine will not be visible.