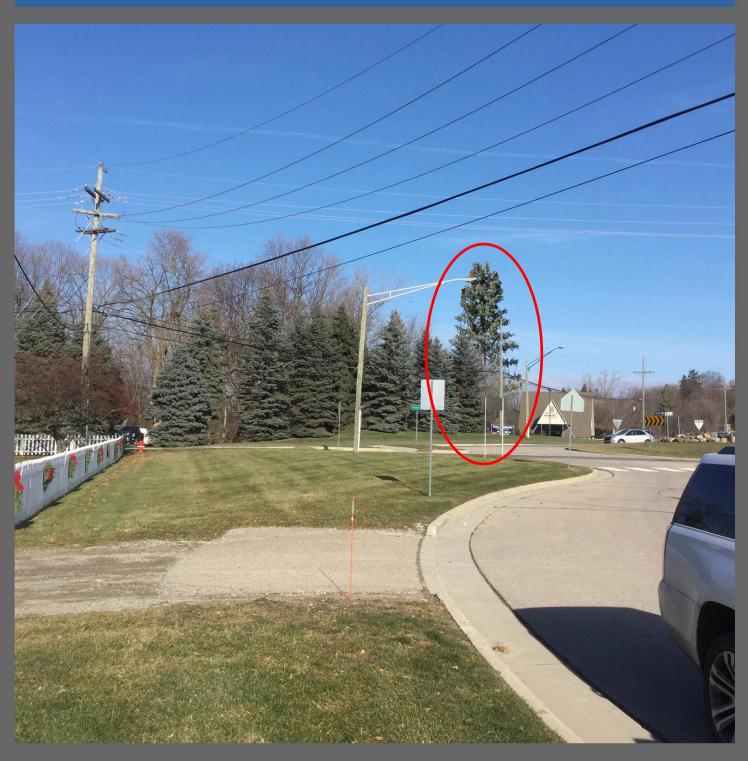

#### Notes:

Proposed tower location and point of view of photos taken.

Notes: Location 1 before photosim

Notes: Location 1 after photosim

Notes: Location 2 before photosim

Notes: Location 2 after photosim

Notes: Location 3 before photosim