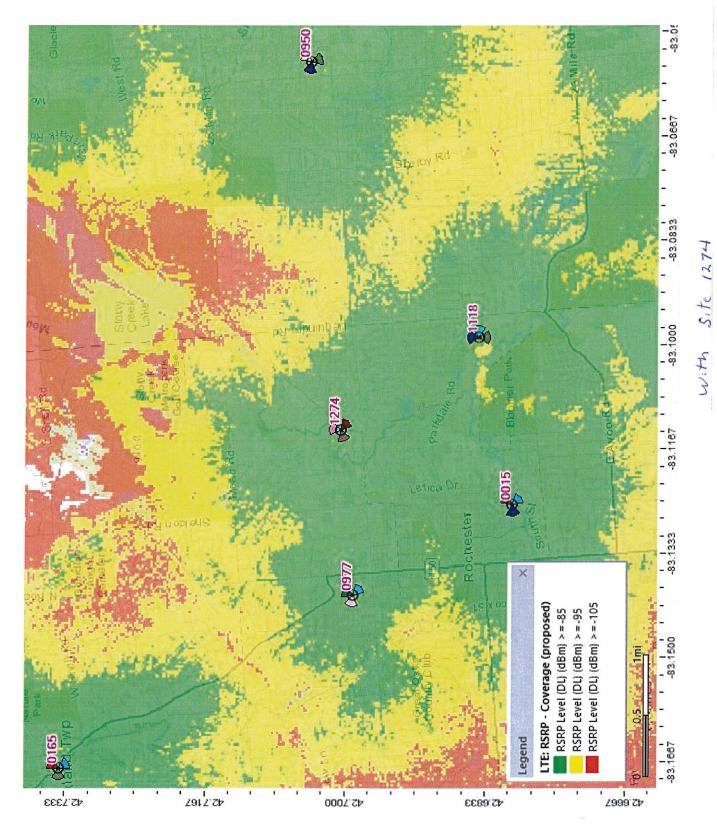

gentry@rochesterhills.org Kristine@kidorfpreservationconsulting.com

Kristen Kapelanski kapelanskik@rochesterhills.org

Re: Verizon Wireless #1274 – Tienken & Washington

Enclosed for your review are:

- 1. Supplementary photo sims of the Tienken Washington monopine
- 2. Coverage Plots showing increased service area related to the monopine. Kindly note that the greatest service improvements are to wireless capacity for residents in the area
- 3. Aerial photo showing location of photographs. Note that Photo 2 along the entire stretch of Tienken Road to the East and West, the monopine will not be visible.