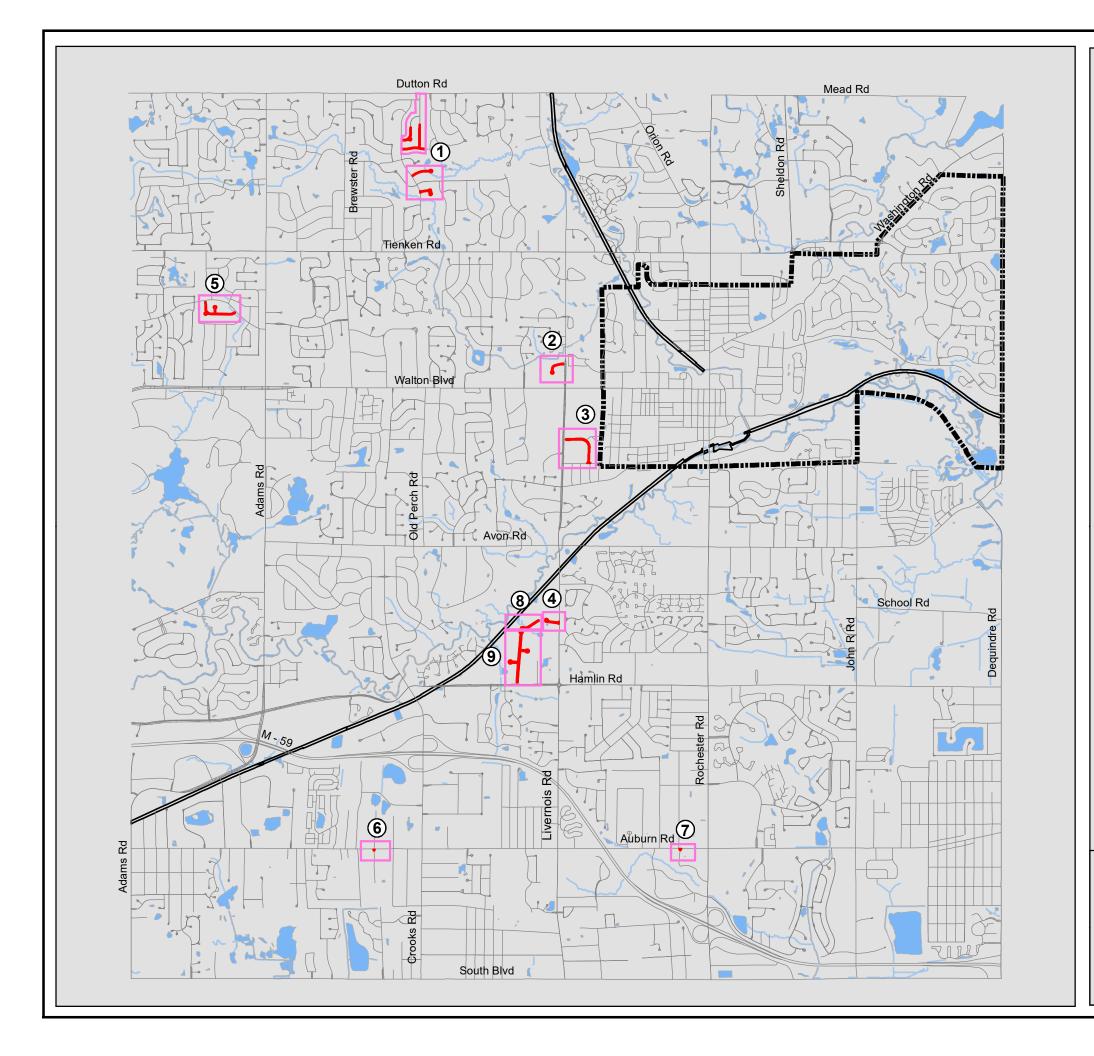

## 2017 HMA Rehabilitation Program Proposed Locations

## **Legend**

## 2016 Roads

- North Fairview Farms
  Cedaredge Rd, Fairfield Dr, and Ridgecrest
  Brookfield Ct. and Clear Pointe Ct.
- 2 New Life Ln
- (3) Willow Grove Ln
- (4) Horizon Ct.
- Brookdale Woods
  Innsbrook Dr.
  Innsbrook Ct.
- 6 Midvale Dr. (approach only)
- (7) Hickory Lawn (approach only)

## **Full Reconstruction:**

- (8) Fire Station #1 Access Drive
- Rochester Industrial Park
   Rochester Industrial Dr., Ln., & Ct.

Ci

City Boundary

Road Centerline

Clinton River Trailway & Paint Creek Trailway

Waterway

Map published and data maintained by: Departmentof Public Services/Transportation Revised: 1/18/2017

Although the information provided by this map is believed to be reliable, its accuracy is not warranted in any way. The City of Rochester Hills assumes no liability for any claims arising from the use of this map.

0 1,750 3,500 L 1 Inch = 3,500 Feet