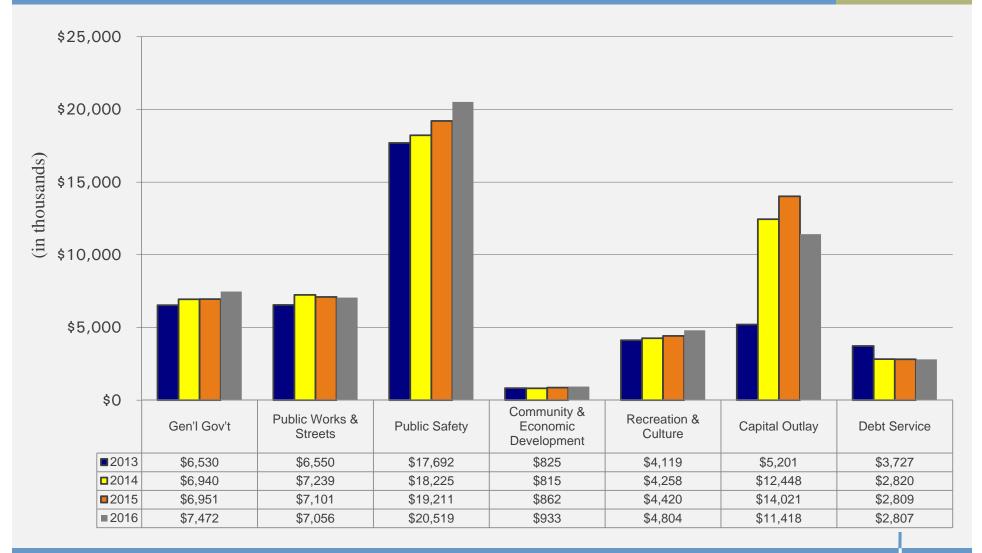

### City of Rochester Hills Governmental Expenditures Years Ended December 31

plantemoran.com