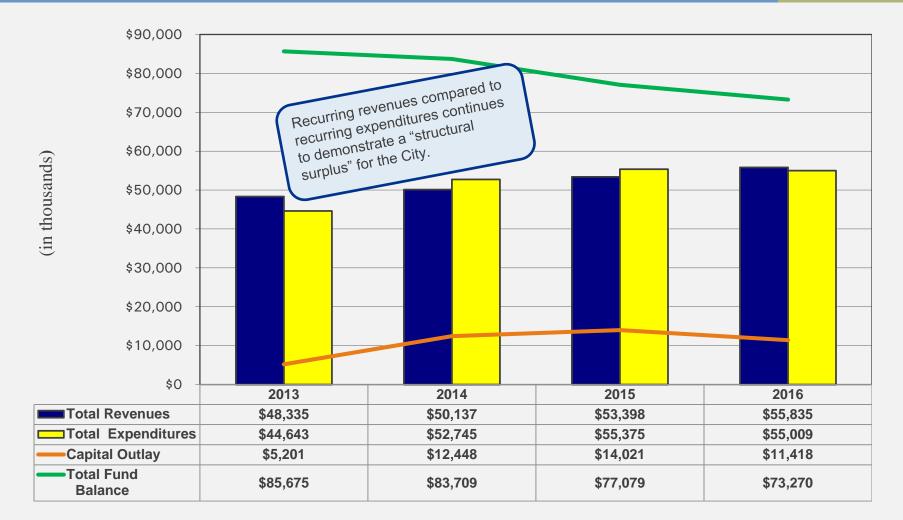

#### City of Rochester Hills Overview: Governmental Revenues, Expenditures and Fund Balance; Years Ended December 31

plante

noran