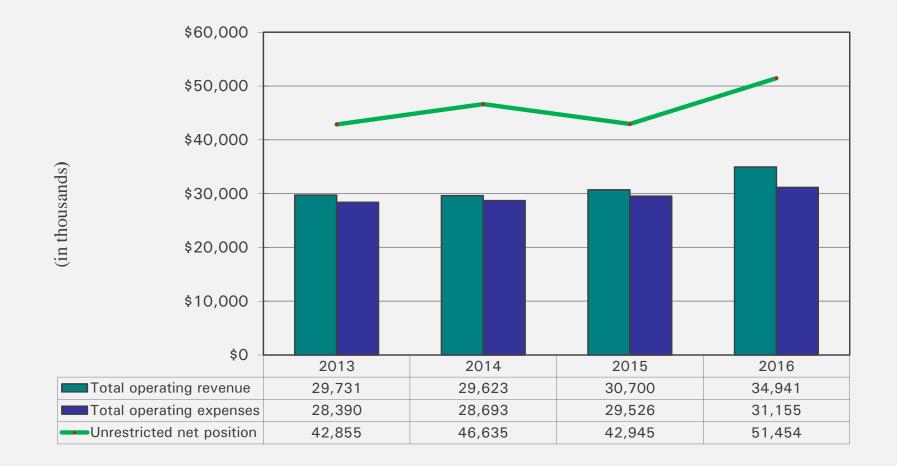

### City of Rochester Hills Water and Sewer Fund Activity Years Ended December 31