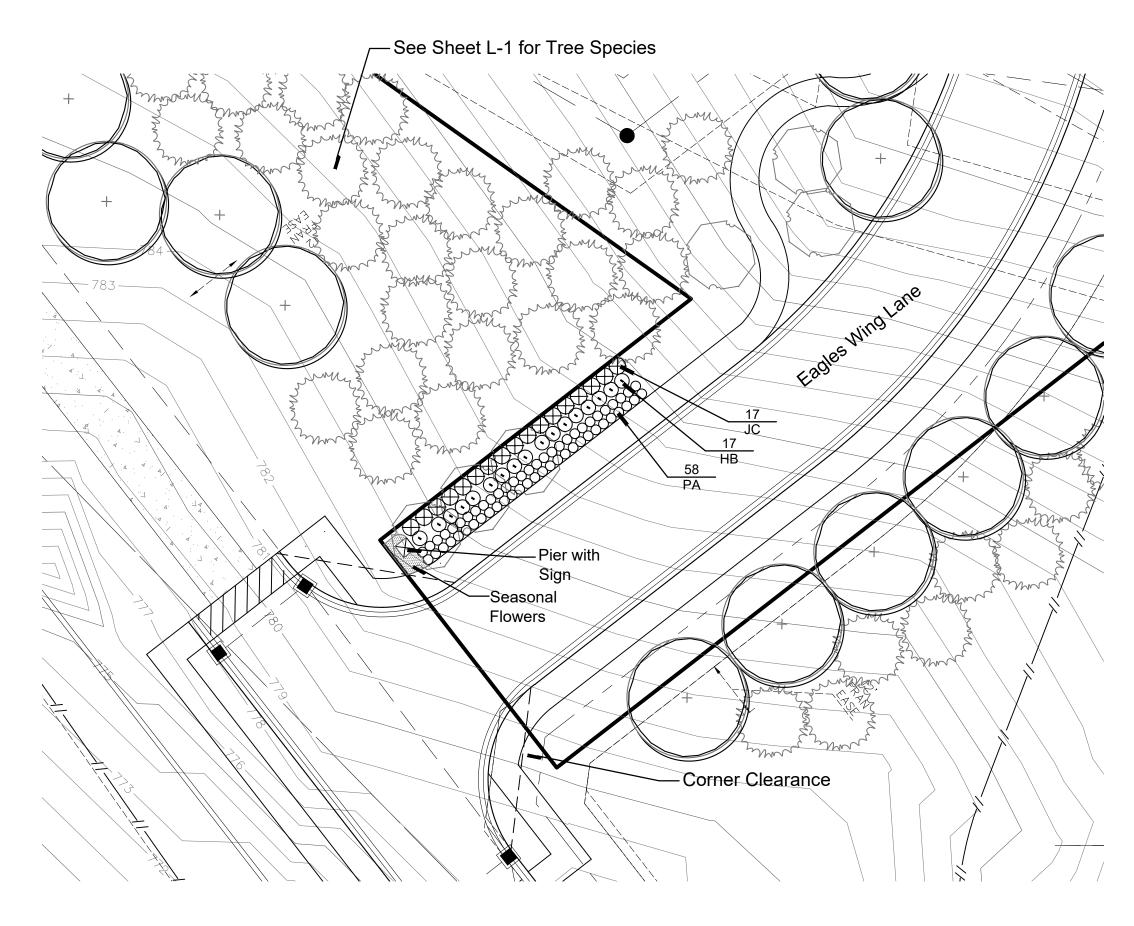

JOB NO. 181104 SHEET NO.

sym. qty. Landscape Buffer

ABB 10 Abies concolor

ASB 4 Acer saccharum

CAB 3 Cornus alternifolia

PGB 10 Picea glauca

PSB 10 Pinus strobus

TCB 5 Tilia tomentosa

COD 19 Cornus amomum

CRD 6 Cornus racemosa

QMD 4 Quercus marcrocarpa

TDD 7 Taxodium distichum

ACB 6 Amelanchier canadensis

CSB 18 Cornus sericea 'Farrow'

Detention Plantings
ARD 6 Acer rubrum 'October Glory'

POB 30 Physocarpus opulifolius 'Coppertina'

LTB 6 Liriodendron tulipifera

botanical name

Concolor Fir

Serviceberry

Sugar Maple

Tulip Tree

White Spruce

White Pine

Silver Linden

Red Maple

Silky Dogwood

Gray Dogwood

Baldcypress

Bur Oak

Alternate Leaf Dogwood

Artic Fire Dogwood

Coppertina Ninebark

caliper spacing root height price

\$ 200.00 \$

\$ 425.00 \$

\$ 200.00 \$

\$ 425.00 \$

\$ 425.00 \$ 2,125.00