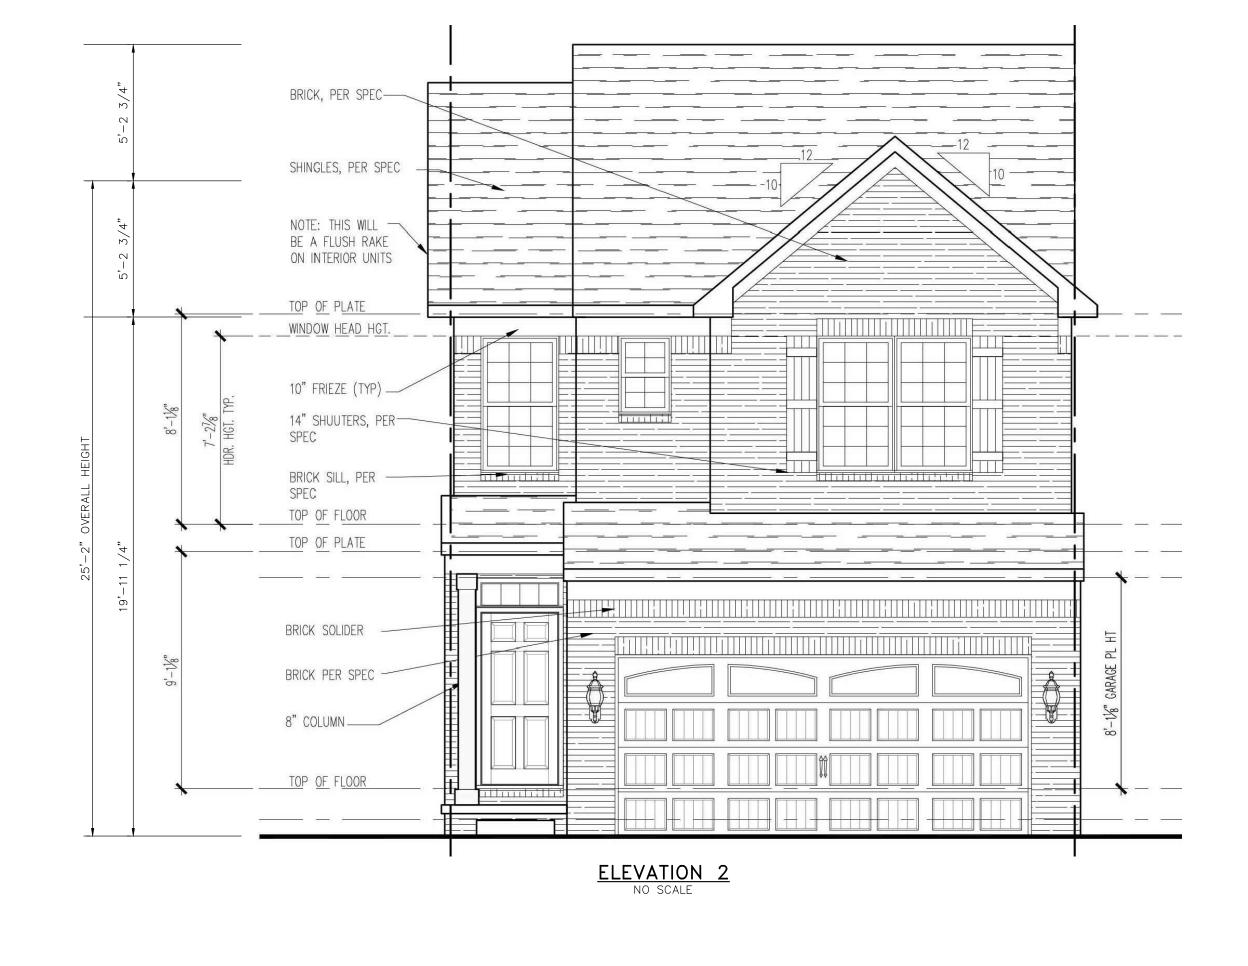

THE GR

JENT: PULTE HOMES OF

2800 LIVERNOIS RD., E

TROY, MICHIGA

DR BY: TIG
CK BY: SA
P.M. WES
SCALE 0 --

NO SCALE

NO SCALE

NO SCALE