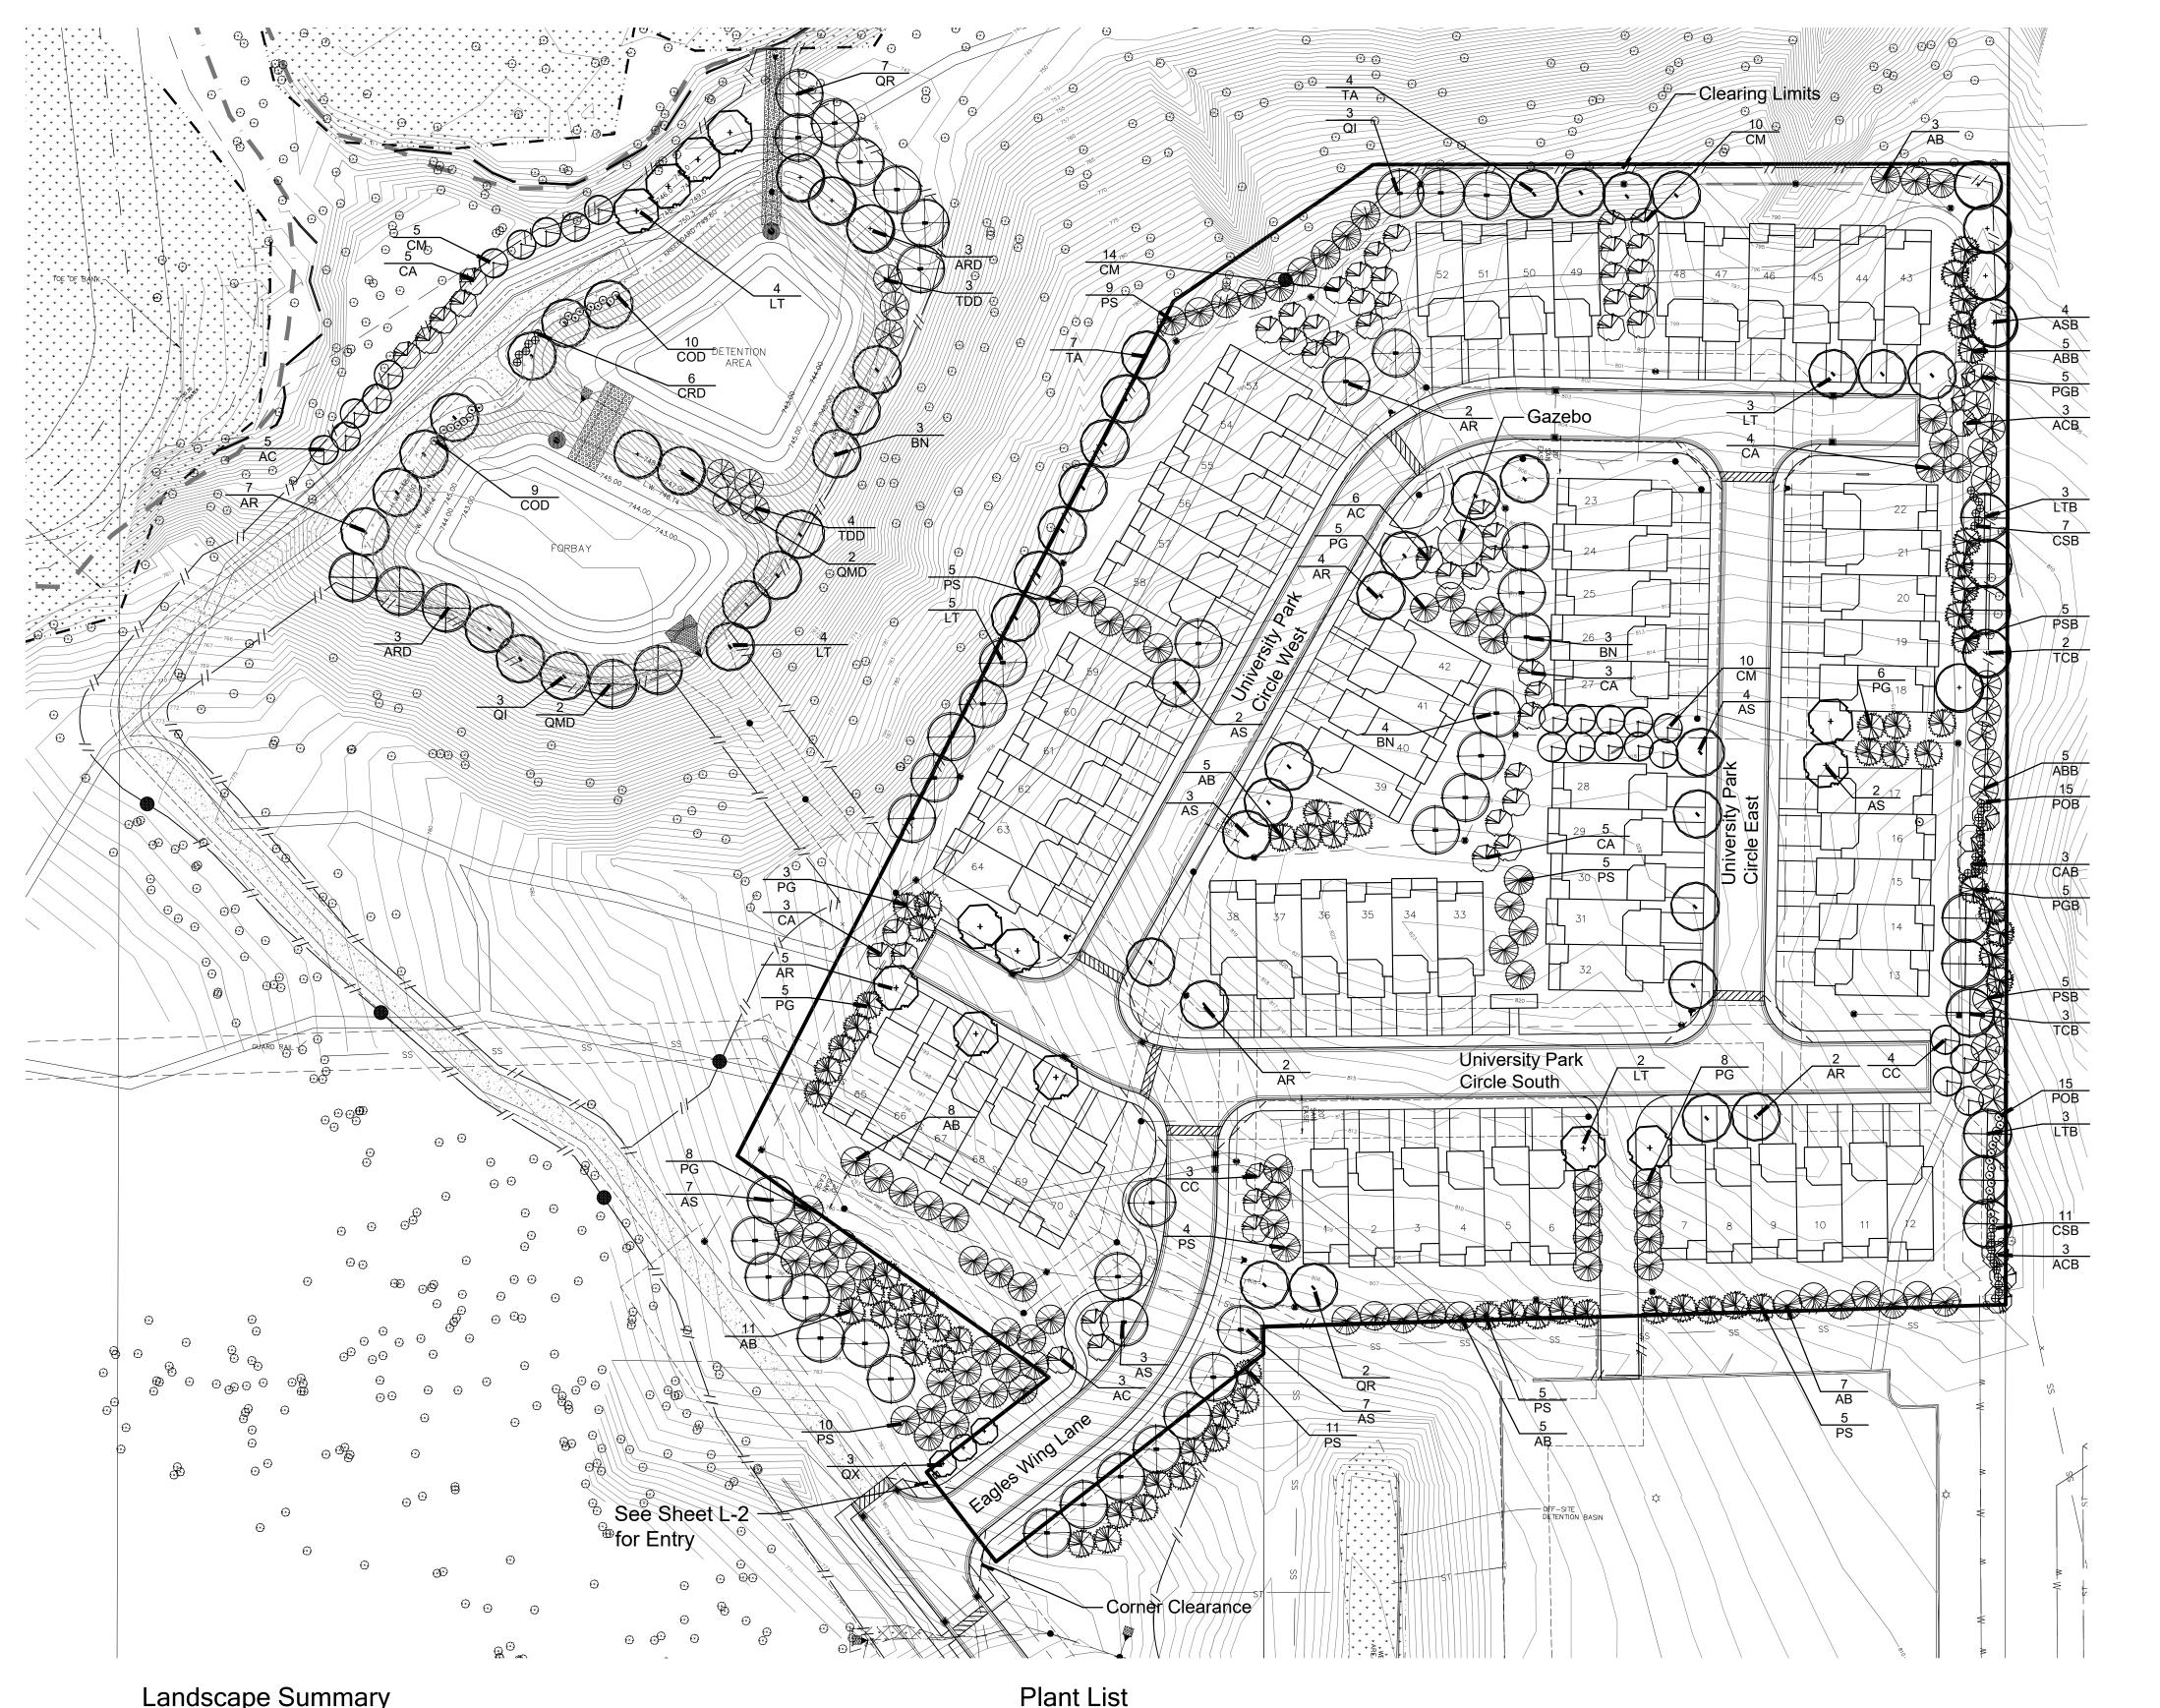

JOB NO. 181104 SHEET NO.

sym. qty. Landscape Buffer

ABB 10 Abies concolor

ASB 4 Acer saccharum

CAB 3 Cornus alternifolia

PGB 10 Picea glauca

PSB 10 Pinus strobus

TCB 5 Tilia tomentosa

COD 19 Cornus amomum

CRD 6 Cornus racemosa

QMD 4 Quercus marcrocarpa

TDD 7 Taxodium distichum

ACB 6 Amelanchier canadensis

CSB 18 Cornus sericea 'Farrow'

Detention Plantings
ARD 6 Acer rubrum 'October Glory'

POB 30 Physocarpus opulifolius 'Coppertina'

LTB 6 Liriodendron tulipifera

botanical name

Concolor Fir

Serviceberry

Sugar Maple

Tulip Tree

White Spruce

White Pine

Silver Linden

Red Maple

Silky Dogwood

Gray Dogwood

Baldcypress

Bur Oak

Alternate Leaf Dogwood

Artic Fire Dogwood

Coppertina Ninebark

caliper spacing root height price

\$ 200.00 \$

\$ 425.00 \$

\$ 200.00 \$

\$ 425.00 \$

\$ 425.00 \$ 2,125.00

\$ 425.00 \$ 2,550.00

\$ 425.00 \$ 1,700.00

30" \$ 50.00 \$

10' \$ 300.00 \$

36" \$ 50.00 \$

36" \$ 50.00 \$

as shown | cont | 30" | \$ 50.00 | \$ 1,500.00

as shown B&B 10' \$ 300.00 \$ 3,000.00

as shown B&B 10' \$ 300.00 \$ 2,100.00

1,200.00

1,700.00

600.00

2,550.00

3,000.00

950.00

300.00

as shown B&B

as shown cont

as shown B&B

2.0" as shown B&B

3.0" as shown B&B

2.0" as shown B&B

3.0" as shown B&B

3.0" as shown B&B

3.0" as shown B&B

as shown

as shown 3.0" as shown B&B

### **Detention Plantings**

Basin Side Slopes - Permanent Water to Bank Full

17,477 s.f.

32.6 lbs. per Acre Application Rate 13.1 lbs. of Storm Water Seed Mix 3"-6" of Topsoil Shall be Placed in this Area.

2,930 s.f.

37.7 lbs. per Acre Application Rate 2.5 lbs. of Low Profile Seed Mix

Seeds Available from Cardno JFNew All Seed Shall be Protected with Mulch Blanket.

# Stormwater Seed Mix

| Botanical Name                                       | Common Name                         | PLS C      | Dz/Acre      |
|------------------------------------------------------|-------------------------------------|------------|--------------|
| Permanent Grasses/Sedges                             |                                     |            |              |
| Bolboschoenus luviatilis                             | River Bulrush                       |            | 0.25         |
| Carex cristatella                                    | Crested Oval Sedge                  |            | 2.00         |
| Carex lurida                                         | Bottlebrush Sedge                   |            | 3.00         |
| Carex vulpinoidea                                    | Brown Fox Sedge                     |            | 6.00         |
| Elymus virginicus                                    | Virginia Wild Rye                   |            | 13.50        |
| Glyceria striata                                     | Fow I Manna Grass                   |            | 1.25         |
| Juncus effusus                                       | Common Rush                         |            | 2.00         |
| Leersia oryzoides                                    | Rice Cut Grass                      |            | 1.00         |
| Panicum virgatum                                     | Sw itch Grass                       |            | 2.00         |
| Schoenoplectus tabernaemontani                       | Softstem Bulrush                    |            | 3.00         |
| Scirpus atrovirens                                   | Dark Green Rush                     |            | 2.00         |
| Scirpus cyperinus                                    | Wool Grass                          |            | 1.00         |
|                                                      |                                     | Total      | 37.00        |
| Temporary Cover                                      |                                     |            |              |
| Avena sativa                                         | Common Oat                          |            | 360.00       |
| Lolium multilorum                                    | Annual Rye                          |            | 100.00       |
| Forbs                                                |                                     | Total      | 460.00       |
|                                                      | M/-t Dit-i- Mi                      | 1          | 4.05         |
| Alisma spp.                                          | Water Plantain Mix                  |            | 4.25         |
| Asclepias incarnata                                  | Sw amp Milkw eed<br>Bidens Mix      |            | 1.50         |
| Bidens spp.<br>Helenium autumnale                    |                                     |            | 2.00         |
|                                                      | Sneezew eed                         |            | 2.00         |
| Iris virginica                                       | Blue Flag<br>Common Water Horehound |            | 4.00<br>0.25 |
| Lycopus americanus                                   |                                     |            |              |
| Mimulus ringens                                      | Monkey Flower                       |            | 1.00         |
| Oligoneuron riddellii<br>Penthorum sedoides          | Riddell's Goldenrod Ditch Stonecrop |            | 0.50<br>0.50 |
|                                                      | Pinkweed Mix                        |            | 4.00         |
| Polygonum spp.<br>Rudbeckia subtomentosa             | Sw eet Black-Eyed Susan             |            | 1.00         |
| Rudbeckia triloba                                    | Brown-Eyed Susan                    |            | 1.50         |
|                                                      | Common Arrowhead                    |            |              |
| Sagittaria latifolia                                 | Wild Senna                          |            | 1.00<br>1.00 |
| Senna hebecarpa Symphyotrichum novae-angliae         | New England Aster                   |            | 1.50         |
| Symphyothchum novae-angliae<br>Thalictrum dasycarpum | Purple Meadow Rue                   |            | 2.00         |
| maiicti um uasycai pum                               | Fulpie ivieauow Rue                 | l<br>Total | 28.00        |
|                                                      | 1                                   | iolai      | ∠0.00        |

# Low Profile Seed Mix

| Botanical Name               | Common Name                    | Ounces/Acre |
|------------------------------|--------------------------------|-------------|
| Permanent Grasses:           |                                |             |
| Bouteloua curtipendula       | Side Oats Grama                | 16.00       |
| Carex spp.                   | Prairie Carex Mix              | 4.00        |
| Elymus canadensis            | Canada Wild Rye                | 32.0        |
| Koeleria pyramidata          | June Grass                     | 1.00        |
| Panicum virgatum             | Switch Grass                   | 1.00        |
| Schizachyrium scoparium      | Little Bluestem                | 36.0        |
| , ,                          | Tota                           | 90.00       |
| Temporary Cover:             |                                |             |
| Avena sativa                 | Common Oat                     | 360.0       |
| Lolium multiflorum           | Annual Rye                     | 100.0       |
|                              | Tota                           | 460.00      |
| Forbs:                       |                                |             |
| Amorpha canescens            | Lead Plant                     | 0.5         |
| Anemone cylindrica           | ThimbleWeed                    | 0.5         |
| Asclepias syriaca            | Common Milkweed                | 2.0         |
| Asclepias tuberosa           | Butterfly MilkWeed             | 2.0         |
| Baptisia alba                | White Wild Indigo              | 2.0         |
| Chamaecrista fasciculata     | Partridge Pea                  | 12.0        |
| Coreopsis lanceolata         | Sand Coreopsis                 | 5.0         |
| Coreopsis palmata            | Prairie Coreopsis              | 1.0         |
| Dalea candida                | White Prairie Clover           | 1.5         |
| Dalea purpurea               | Purple Prairie Clover          | 1.5         |
| Desmanthus illinoensis       | Illinois Sensitive Plant       | 3.0         |
| Echinacea purpurea           | Broad-Leaved Purple Coneflower | 7.0         |
| Eryngium yuccifolium         | Rattlesnake Master             | 3.0         |
| Lespedeza capitata           | Round-Head Bush Clover         | 2.0         |
| Liatris aspera               | Rough Blazing Star             | 0.5         |
| Lupinus perennis             | Wild Lupine                    | 4.0         |
| Monarda fistulosa            | Wild Bergamot                  | 0.7         |
| Oligoneuron rigidum          | Stiff Goldenrod                | 1.0         |
| Parthenium integrifolium     | Wild Quinine                   | 1.0         |
| Penstemon digitalis          | Foxglove Beard Tongue          | 0.5         |
| Penstemon hirsutus           | Hairy Beard Tongue             | 0.5         |
| Pycnanthemum virginianum     | Common Mountain Mint           | 1.0         |
| Ratibida pinnata             | Yellow Coneflower              | 4.0         |
| Rudbeckia hirta              | Black-Eyed Susan               | 5.0         |
| Rudbeckia subtomentosa       | Sweet Black-Eyed Susan         | 1.0         |
| Silphium terebinthinaceum    | Prairie Dock                   | 0.5         |
| Solidago speciosa            | Showy Goldenrod                | 0.5         |
| Symphyotrichum ericoides     | Heath Aster                    | 0.2         |
| Symphyotrichum laeve         | Smooth Blue Aster              | 1.0         |
| Symphyotrichum novae-angliae | New England Aster              | 0.5         |
| Tradescantia ohiensis        | Common Spiderwort              | 0.7         |
| Verbena stricta              | Hoary Vervain                  | 1.0         |
| Vernonia spp.                | Ironweed (Various Mix)         | 1.7         |
| Veronicastrum virginicum     | Culvers Root                   | 0.2         |

caliper spacing root height price total

\$ 200.00 \$ 2,800.00

\$ 425.00 \$ 2,550.00

\$ 425.00 \$ 4,675.00

\$ 425.00 \$ 3,825.00

4,000.00

1,400.00

1,275.00

\$ 425.00 \$

\$ 425.00 \$

\$ 200.00 \$

\$ 200.00 \$

\$ 200.00 \$

\$ 425.00 \$

\$ 425.00 \$

10' \$ 300.00 \$

10' \$ 300.00 \$

15' \$ 425.00 \$ 4,250.00

as shown B&B 2.5" as shown B&B

3.0" as shown B&B

3.0" as shown B&B

2.5" as shown B&B

2.5" as shown B&B

2.5" as shown B&B

3.0" as shown B&B

as shown B&B

as shown B&B

as shown B&B

common name

River Birch, Multi-Stem

Alternate Leaf Dogwood

Cornelian Cherry Dogwood

Concolor Fir

Serviceberry

Sugar Maple

Redbud

Tulip Tree

White Pine

Red Oak

Shingle Oak

Regal Prince Oak

White Spruce

Red Maple

AB 39 Abies concolor
AC 14 Amelanchier canadensis

BN 10 Betula nigra

CM 39 Cornus mas

PG 35 Picea glauca

PS 59 Pinus strobus

CA 20 Cornus alternifolia

LT 18 Liriodendron tulipifera

AR 22 Acer rubrum 'October Glory'

Cercis canadensis

6 Quercus imbricaria

Quercus x warei 'Long'

120 2.5" Ornamental Credits (80 trees X 1.5)

214 3.0" Deciduous Credits (107 trees X 2.0)

266 10' Evergreen Credits (133 trees X 2.0)

9 Quercus rubra

11 Tilia americana

600 Total Credits

AS 28 Acer saccharum 'Green Mountain'