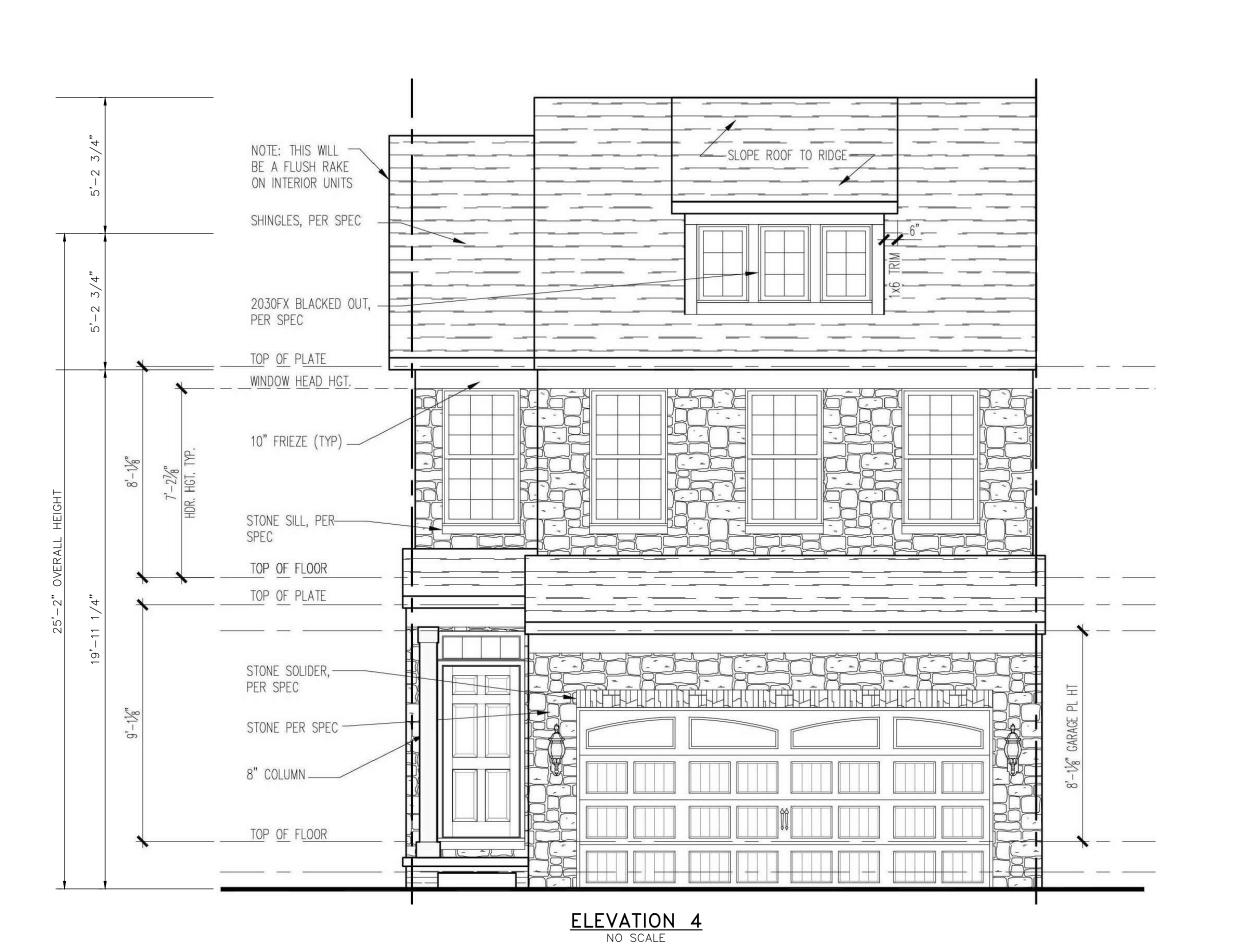

THE GR

JENT: PULTE HOMES OF

2800 LIVERNOIS RD., E

TROY, MICHIGA

DR BY: TIG
CK BY: SA
P.M. WES
SCALE 0 --

NO SCALE

NO SCALE

NO SCALE