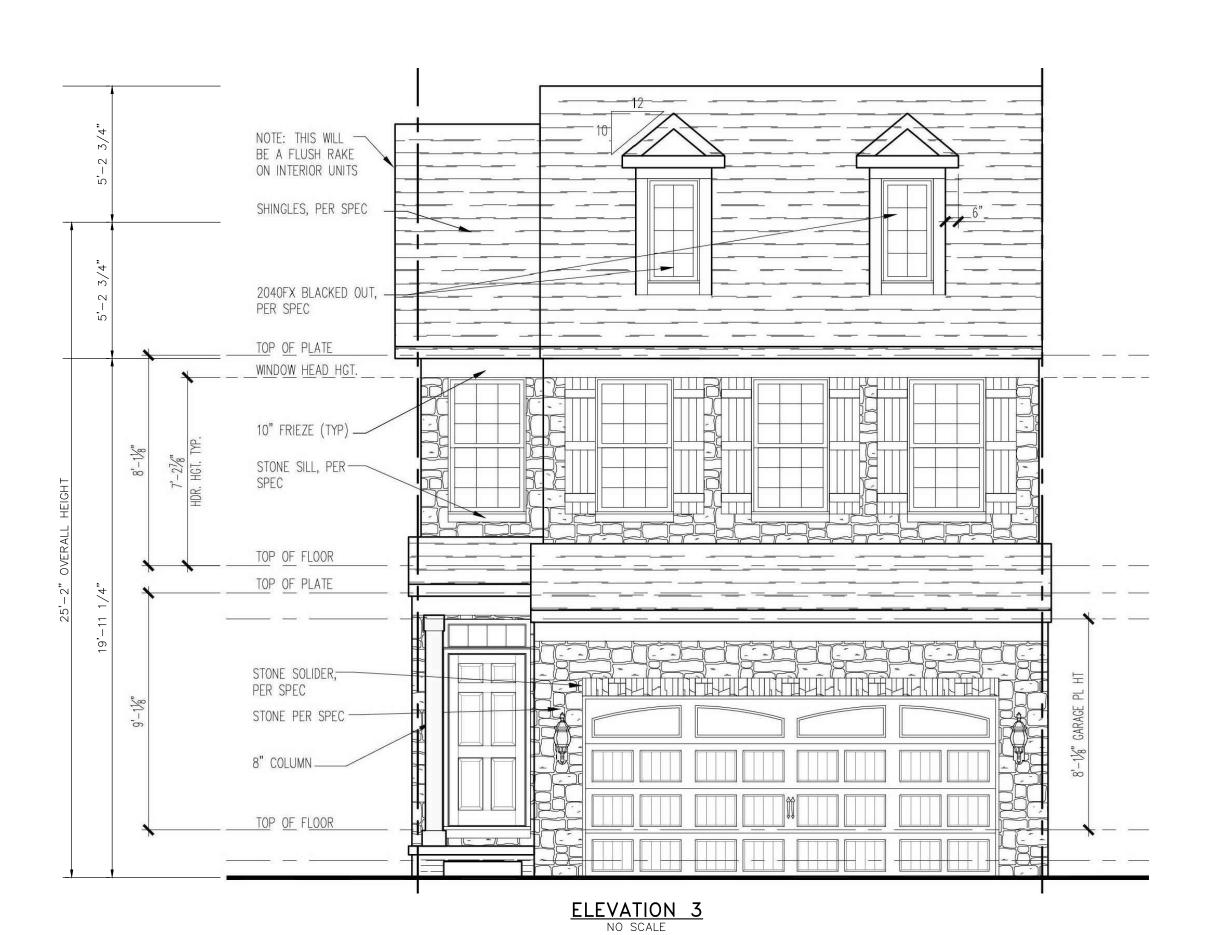

THE GR

JENT: PULTE HOMES OF

2800 LIVERNOIS RD., E

TROY, MICHIGA

DR BY: TIG
CK BY: SA
P.M. WES
SCALE 0 --

NO SCALE

NO SCALE

NO SCALE