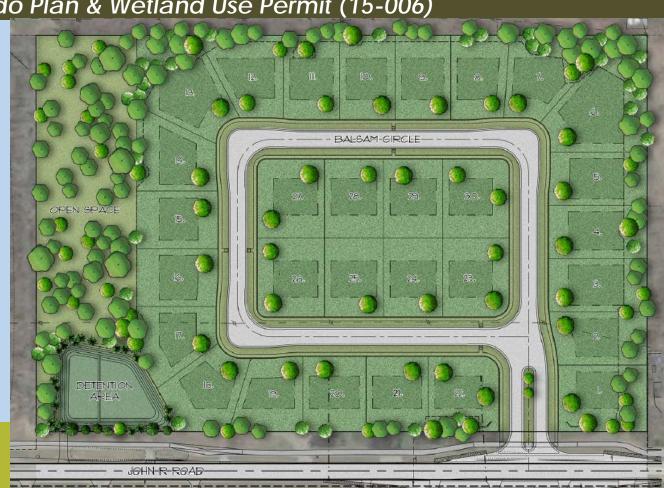

## **Bloomer Woods**

Prelim. Site Condo Plan & Wetland Use Permit (15-006)

- 12.8 acres on E. side of John RN. of Avon Rd.
- Zoned R-3 One Family Residential w/ MR Mixed Residential Overlay
- 30 unit single family detached condos
- PC recommended approval of prelim condo plan & wetland use permit on 2/16/16

## **Bloomer Woods**

Prelim. Site Condo Plan & Wetland Use Permit (15-006)

- 1.39 acres of wetland onsite considered low quality
- Permit to disrupt **0.33** acres (14,370 sq. ft.: 14,155 permanently & 215 temporarily)
- Still needs final condo approval from PC & CC