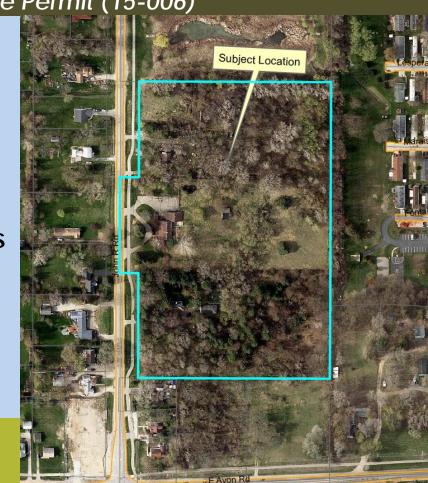

## **Bloomer Woods**

Prelim. Site Condo Plan & Wetland Use Permit (15-006)

- 12.8 acres on E. side of John RN. of Avon Rd.
- Zoned R-3 One Family Residential w/ MR Mixed Residential Overlay
- 30 unit single family detached condos
- PC recommended approval of prelim condo plan & wetland use permit on 2/16/16

## **Bloomer Woods**

Prelim. Site Condo Plan & Wetland Use Permit (15-006)

- 1.39 acres of wetland onsite considered low quality
- Permit to disrupt **0.33** acres (14,370 sq. ft.: 14,155 permanently & 215 temporarily)
- Still needs final condo approval from PC & CC