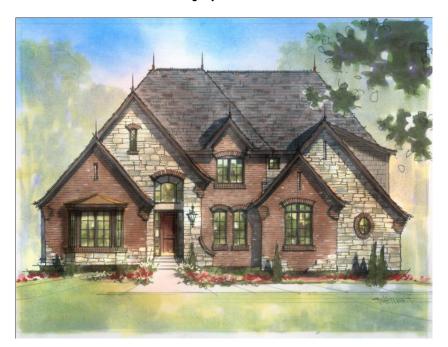

## Notes:

- 1. Exterior features/style will include at least 65% brick coverage with a traditional and/or French country style theme
- 2. Masonry materials will include brick, cultured stone, and cut limestone
- 3. The colors represented in the artistic rendering correctly reflect general color theme of the development and are similar to most other newer sub-divisions in Rochester Hills
- 4. The houses in the development will substantially and material match many of the newer developments in Rochester Hills i.e. Vista of Rochester, Legacy, etc.