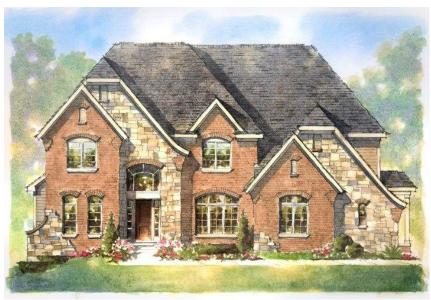

## Notes:

- 1. Exterior features/style will include at least 65% brick coverage with a traditional and/or French country style theme
- 2. Masonry materials will include brick, cultured stone, and cut limestone
- 3. The colors represented in the artistic rendering correctly reflect general color theme of the development and are similar to most other newer sub-divisions in Rochester Hills
- 4. The houses in the development will substantially and material match many of the newer developments in Rochester Hills i.e. Vista of Rochester, Legacy, etc.