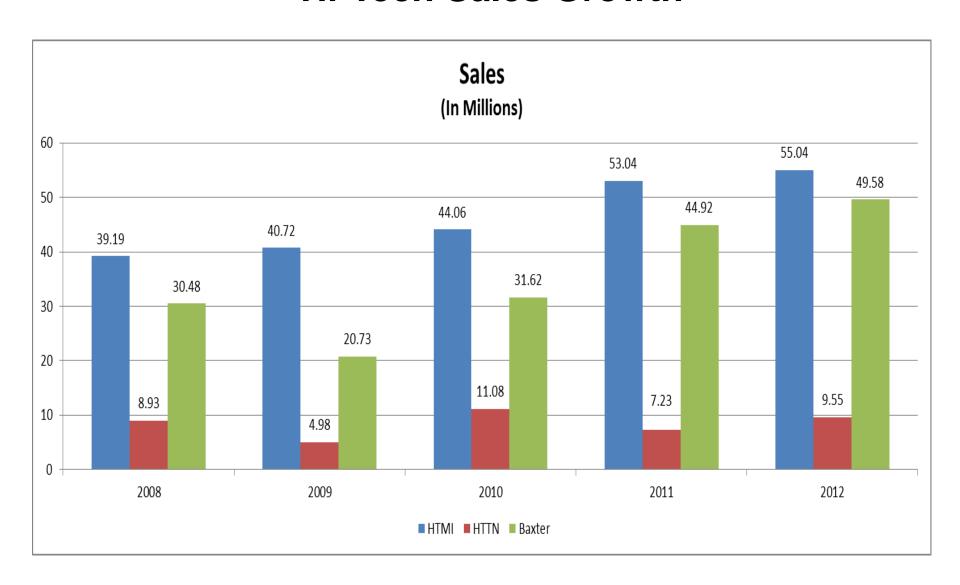

Robotic Clip Assembly
- Robotic Laser Cutting
- Ultrasonic Welding Equipment
- Servo-Sonic Welding
- Interchangeable Tooling
- Fabric Wrap / Edge Folding
- Heat Staking
- Vibration Welding
- Hotplate Welding
- Punch and Pierce

## Parts Production at Baxter Enterprises Tennessee Facility

- > 25 molding machines ranging from 85 to 3500 tons.
- > Over 330,000 square feet of operating space with ability to expand as needed.

Product Design

**Complex Assemblies** 

**Paint Facility** 



#### Hi-Tech Mold & Eng., Inc.

2775 Commerce Drive Rochester Hills, MI 48309 Phone: 248.852.6600 Fax: 248.852.1920

Baxter Enterprises
Hi-Tech Mold & Engineering
S.F. Inc.

466 Baxter Lane Winchester, TN 37398 Phone: 931.962.3332 Fax: 931.962.4401

sales@hitechmold.com







### **Hi-Tech Sales Growth**



### **Hi-Tech Employment Growth**



### **Hi-Tech Investment Pledge**

#### **Capital Investment Information**

|                   | 2008         | 2009         | 2010             | 2011         | L 2012       | Total        |
|-------------------|--------------|--------------|------------------|--------------|--------------|--------------|
|                   |              |              | Non-Pledge Items |              |              |              |
|                   |              |              |                  |              |              |              |
| Investment Pledge | 1,415,000.00 | 2,435,000.00 |                  |              |              | 3,850,000.00 |
|                   |              |              |                  |              |              |