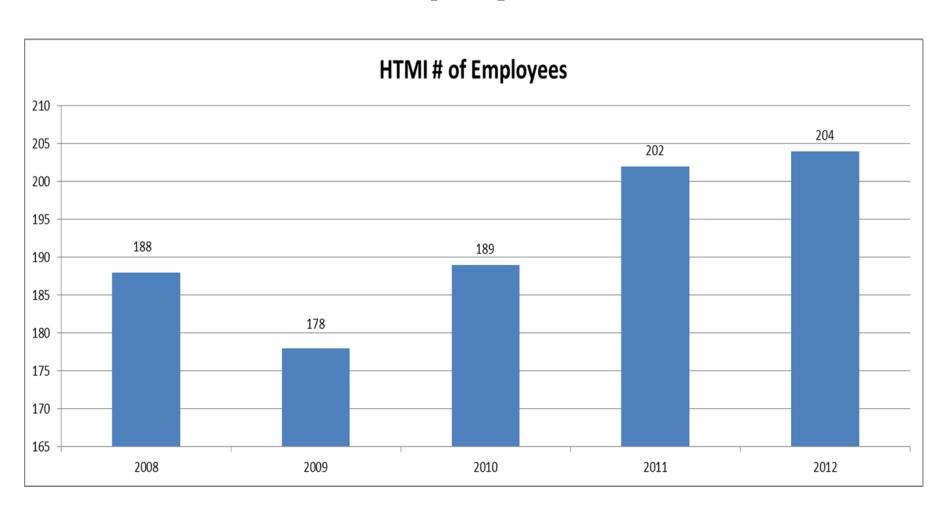

r Cutting
- Ultrasonic Welding Equipment
- Servo-Sonic Welding
- Interchangeable Tooling
- Fabric Wrap / Edge Folding
- Heat Staking
- Vibration Welding
- Hotplate Welding
- Punch and Pierce

## Parts Production at Baxter Enterprises Tennessee Facility

- > 25 molding machines ranging from 85 to 3500 tons.
- > Over 330,000 square feet of operating space with ability to expand as needed.

Product Design

**Complex Assemblies** 

**Paint Facility** 



#### Hi-Tech Mold & Eng., Inc.

2775 Commerce Drive Rochester Hills, MI 48309 Phone: 248.852.6600 Fax: 248.852.1920

Baxter Enterprises
Hi-Tech Mold & Engineering
S.F. Inc.

466 Baxter Lane Winchester, TN 37398 Phone: 931.962.3332 Fax: 931.962.4401

sales@hitechmold.com







### **Hi-Tech Sales Growth**



### **Hi-Tech Employment Growth**



### **Hi-Tech Investment Pledge**

#### **Capital Investment Information**

|                   | 2008         | 2009         | 2010             | 2011         | L 2012       | Total        |
|-------------------|--------------|--------------|------------------|--------------|--------------|--------------|
|                   |              |              | Non-Pledge Items |              |              |              |
|                   |              |              |                  |              |              |              |
| Investment Pledge | 1,415,000.00 | 2,435,000.00 |                  |              |              | 3,850,000.00 |
|                   |              |              |                  |              |              |              |
| Actual Investment | 160,