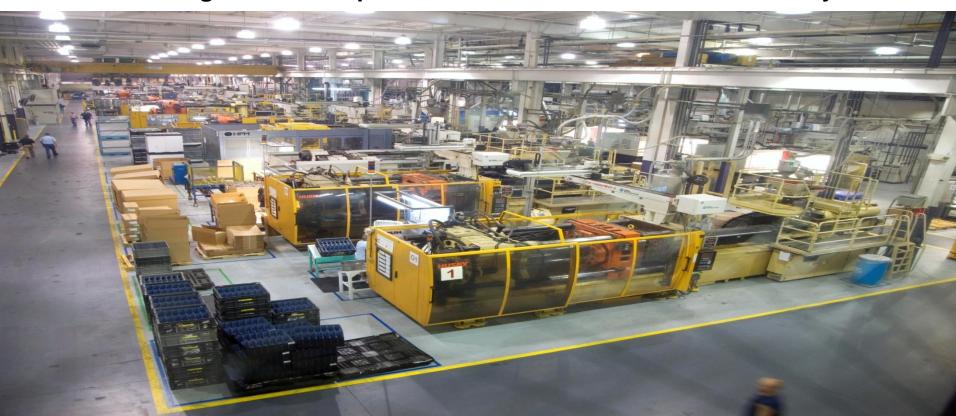

## Parts Production at Baxter Enterprises Tennessee Facility

- > 25 molding machines ranging from 85 to 3500 tons.
- > Over 330,000 square feet of operating space with ability to expand as needed.

Product Design