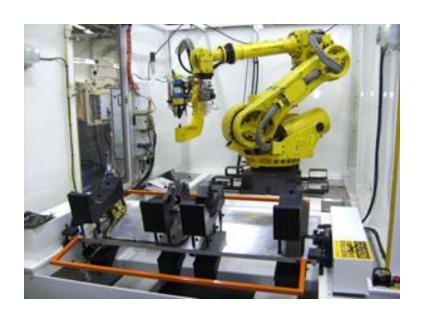

# Fixtures, Gages, Models and End of Arm Tooling

- Check Fixtures
- > CMM Holding Fixtures
- > QAF (Quality Assurance Fixtures)
- > Cube Models and Sight Models
- **➤** End of Arm Tooling