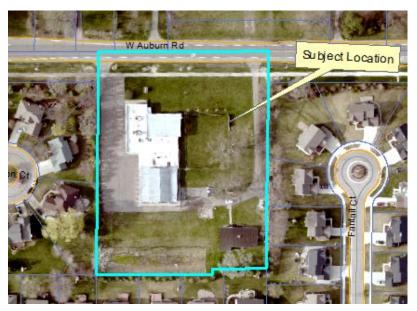

# ROCHESTER HILLS PLANNING COMMISSION

**REQUEST:** Conditional Use Recommendation. In accordance with the Michigan Zoning Enabling Act, PA 110 of 2006, as amended, and Sections 138-1.203, 138-2.300-2.302, 138-4.300 and 138-4.410 of the Code of Ordinances of the City of Rochester Hills, a Public Hearing for a Conditional Use Recommendation is required with the review of an application to construct a parking lot at the Detroit Chinese Alliance Church located on Auburn, east of Crooks, zoned R-4, One Family Residential, Parcel No. 15-33-128-010 (City File 19-026).

LOCATION: 1591 W. Auburn Rd.