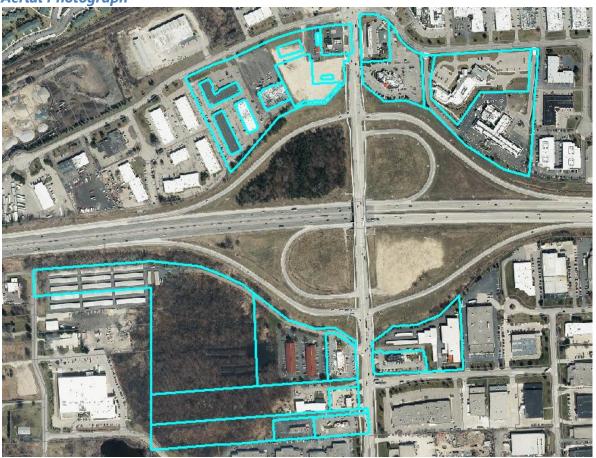

Aerial Photograph

**Current Zoning** 

**Future Land Use** 

M-59 Corridor Study Development Plan (approved in 2012)