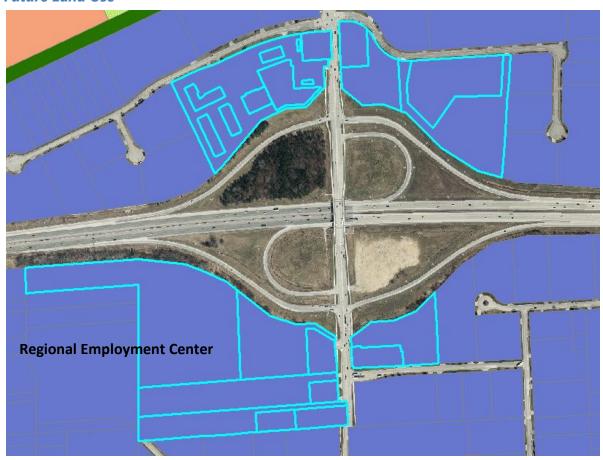

Aerial Photograph

**Current Zoning** 

**Future Land Use** 

M-59 Corridor Study Development Plan (approved in 2012)