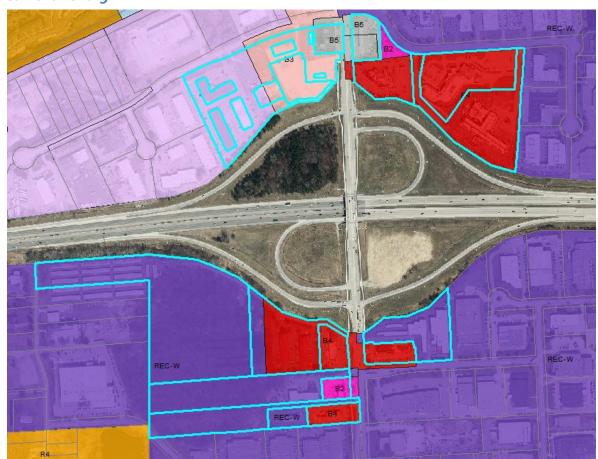

Aerial Photograph

**Current Zoning** 

**Future Land Use** 

M-59 Corridor Study Development Plan (approved in 2012)