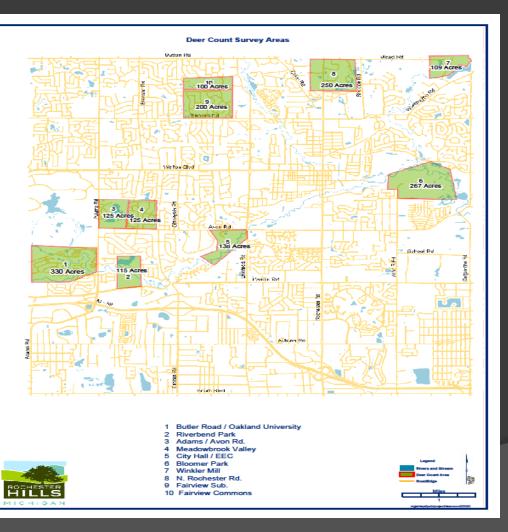

# DEER MANAGEMENT ADVISORY COMMITTEE 2016 REPORT



# DEER MANAGEMENT ADVISORY COMMITTEE

### Citizen Members

Monique Balaban Deborah Barno, Chairperson

Jeremy Brown

**Allen Decker** 

Thomas McDonald

James Natchman

**Tom Stephens** 

## **City Council Members**

Susan Bowyer
Dale Hetrick

### **Youth Council Member**

Joshua Morgan

Parks & Forestry Department

**Staff Members** 

Ken Elwert, Director
Lance DeVoe, Ranger/Naturalist



2015 Deer Crash Location Map Rochester Hills, Michigan

W Gunn Rd W.Gunn Rd Stony Creek Metropark E Snell Rd 26 Mile Rd Tienl Old CCO Auburn Hills Oaklanu C(O (O w O CO)O Rochester University 23 Macomb E 00 01) Roch Oter Hills (59) O) uburn F O O ( CO ) uburn O Auburn Rd W Utica Rd (59) O w South Blvd South Blvd Troy 18 Mile Rd Cooole Map data @2016 Google

Source: Traffic Improvement Association of Michigan (TIA)

#### Aerial Deer Survey Results Rochester Hills



#### Number of Deer-Vehicle Crashes\* Rochester Hills 2008 - 2015



\*Data provided by SEMCOG
Southeast Michigan Council of Governments

#### **DEER COMPLAINTS** 2009 through 09/16/2016

Source: Lucity [City of Rochester Hills Complaint System]



# CONSENSUS RECOMMENDATIONS FOR 2016

- Continue and expand polices from 2015