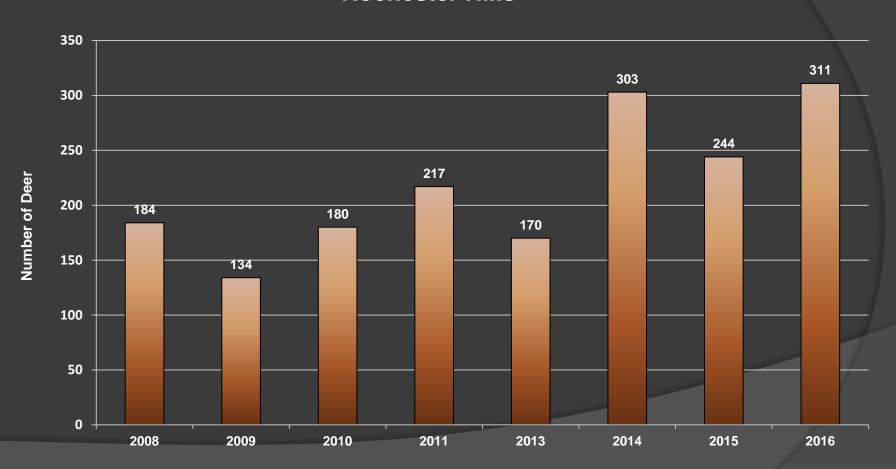

#### Number of Deer-Vehicle Crashes\* Rochester Hills 2008 - 2015

\*Data provided by SEMCOG
Southeast Michigan Council of Governments