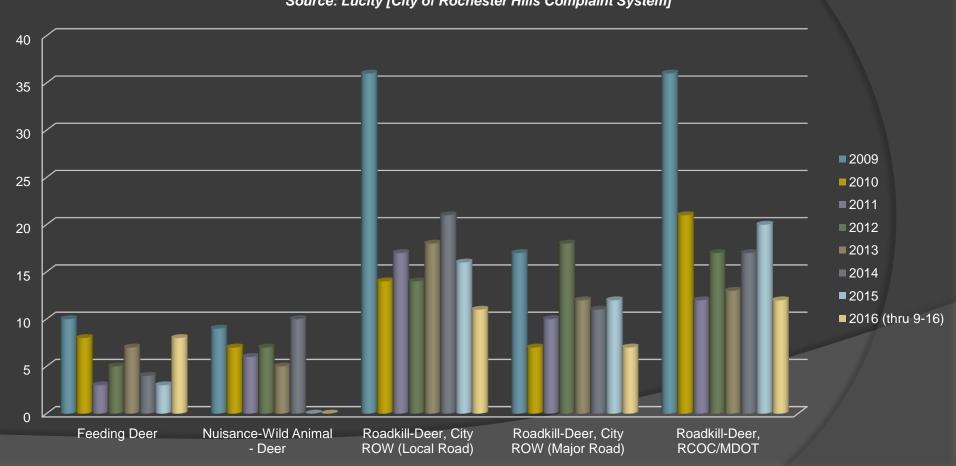

#### **DEER COMPLAINTS** 2009 through 09/16/2016

Source: Lucity [City of Rochester Hills Complaint System]