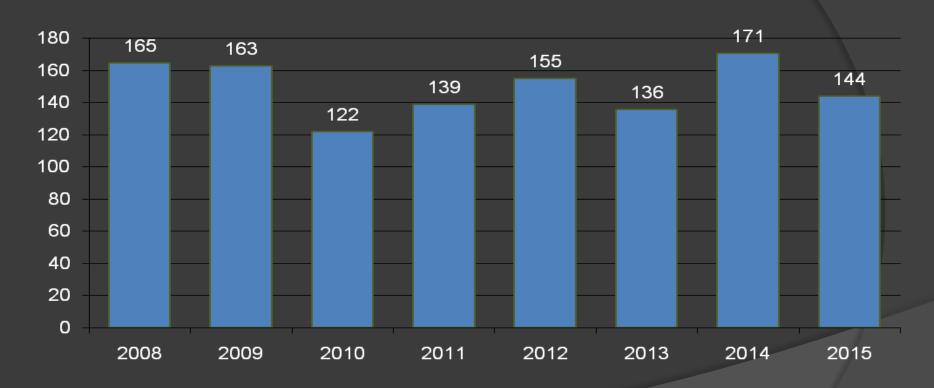

#### **DEER COMPLAINTS** 2009 through 09/16/2016

Source: Lucity [City of Rochester Hills Complaint System]