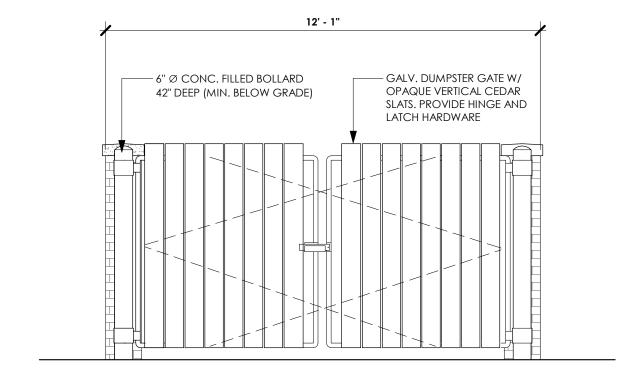

Sheet Title:

Exterior Elevations (Building E-Partial)

Project Number:

Sheet Number:

<u>Dumpster Enclosure Front Elevation</u>

<u>Dumpster Enclosure Side Elevation (South)</u>

Dumpster Enclosure Rear Elevation

Dumpster Enclosure Side Elevation (North)

Dumpster Enclosure Bollard Detail

Dumpster Enclosure Wall Detail

architecture interiors consulting 2120 E. 11 Mile Rd. | Royal Oak, MI 48067 **P**: 248.414.9270 **F**: 248.414.9275 **www.kriegerklatt.com** 