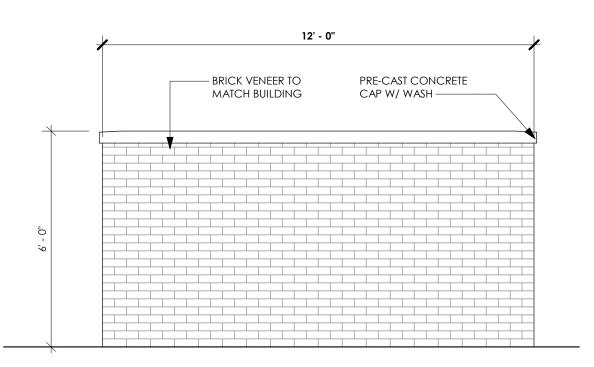

Sheet Title:

Exterior Elevations (Building E-Partial)

Project Number:

Sheet Number:

<u>Dumpster Enclosure Front Elevation</u>

<u>Dumpster Enclosure Side Elevation (South)</u>

Dumpster Enclosure Rear Elevation

Dumpster Enclosure Side Elevation (North)

Dumpster Enclosure Bollard Detail

Dumpster Enclosure Wall Detail

architecture interiors consulting 2120 E. 11 Mile Rd. | Royal Oak, MI 48067 **P**: 248.414.9270 **F**: 248.414.9275 **www.kriegerklatt.com** 