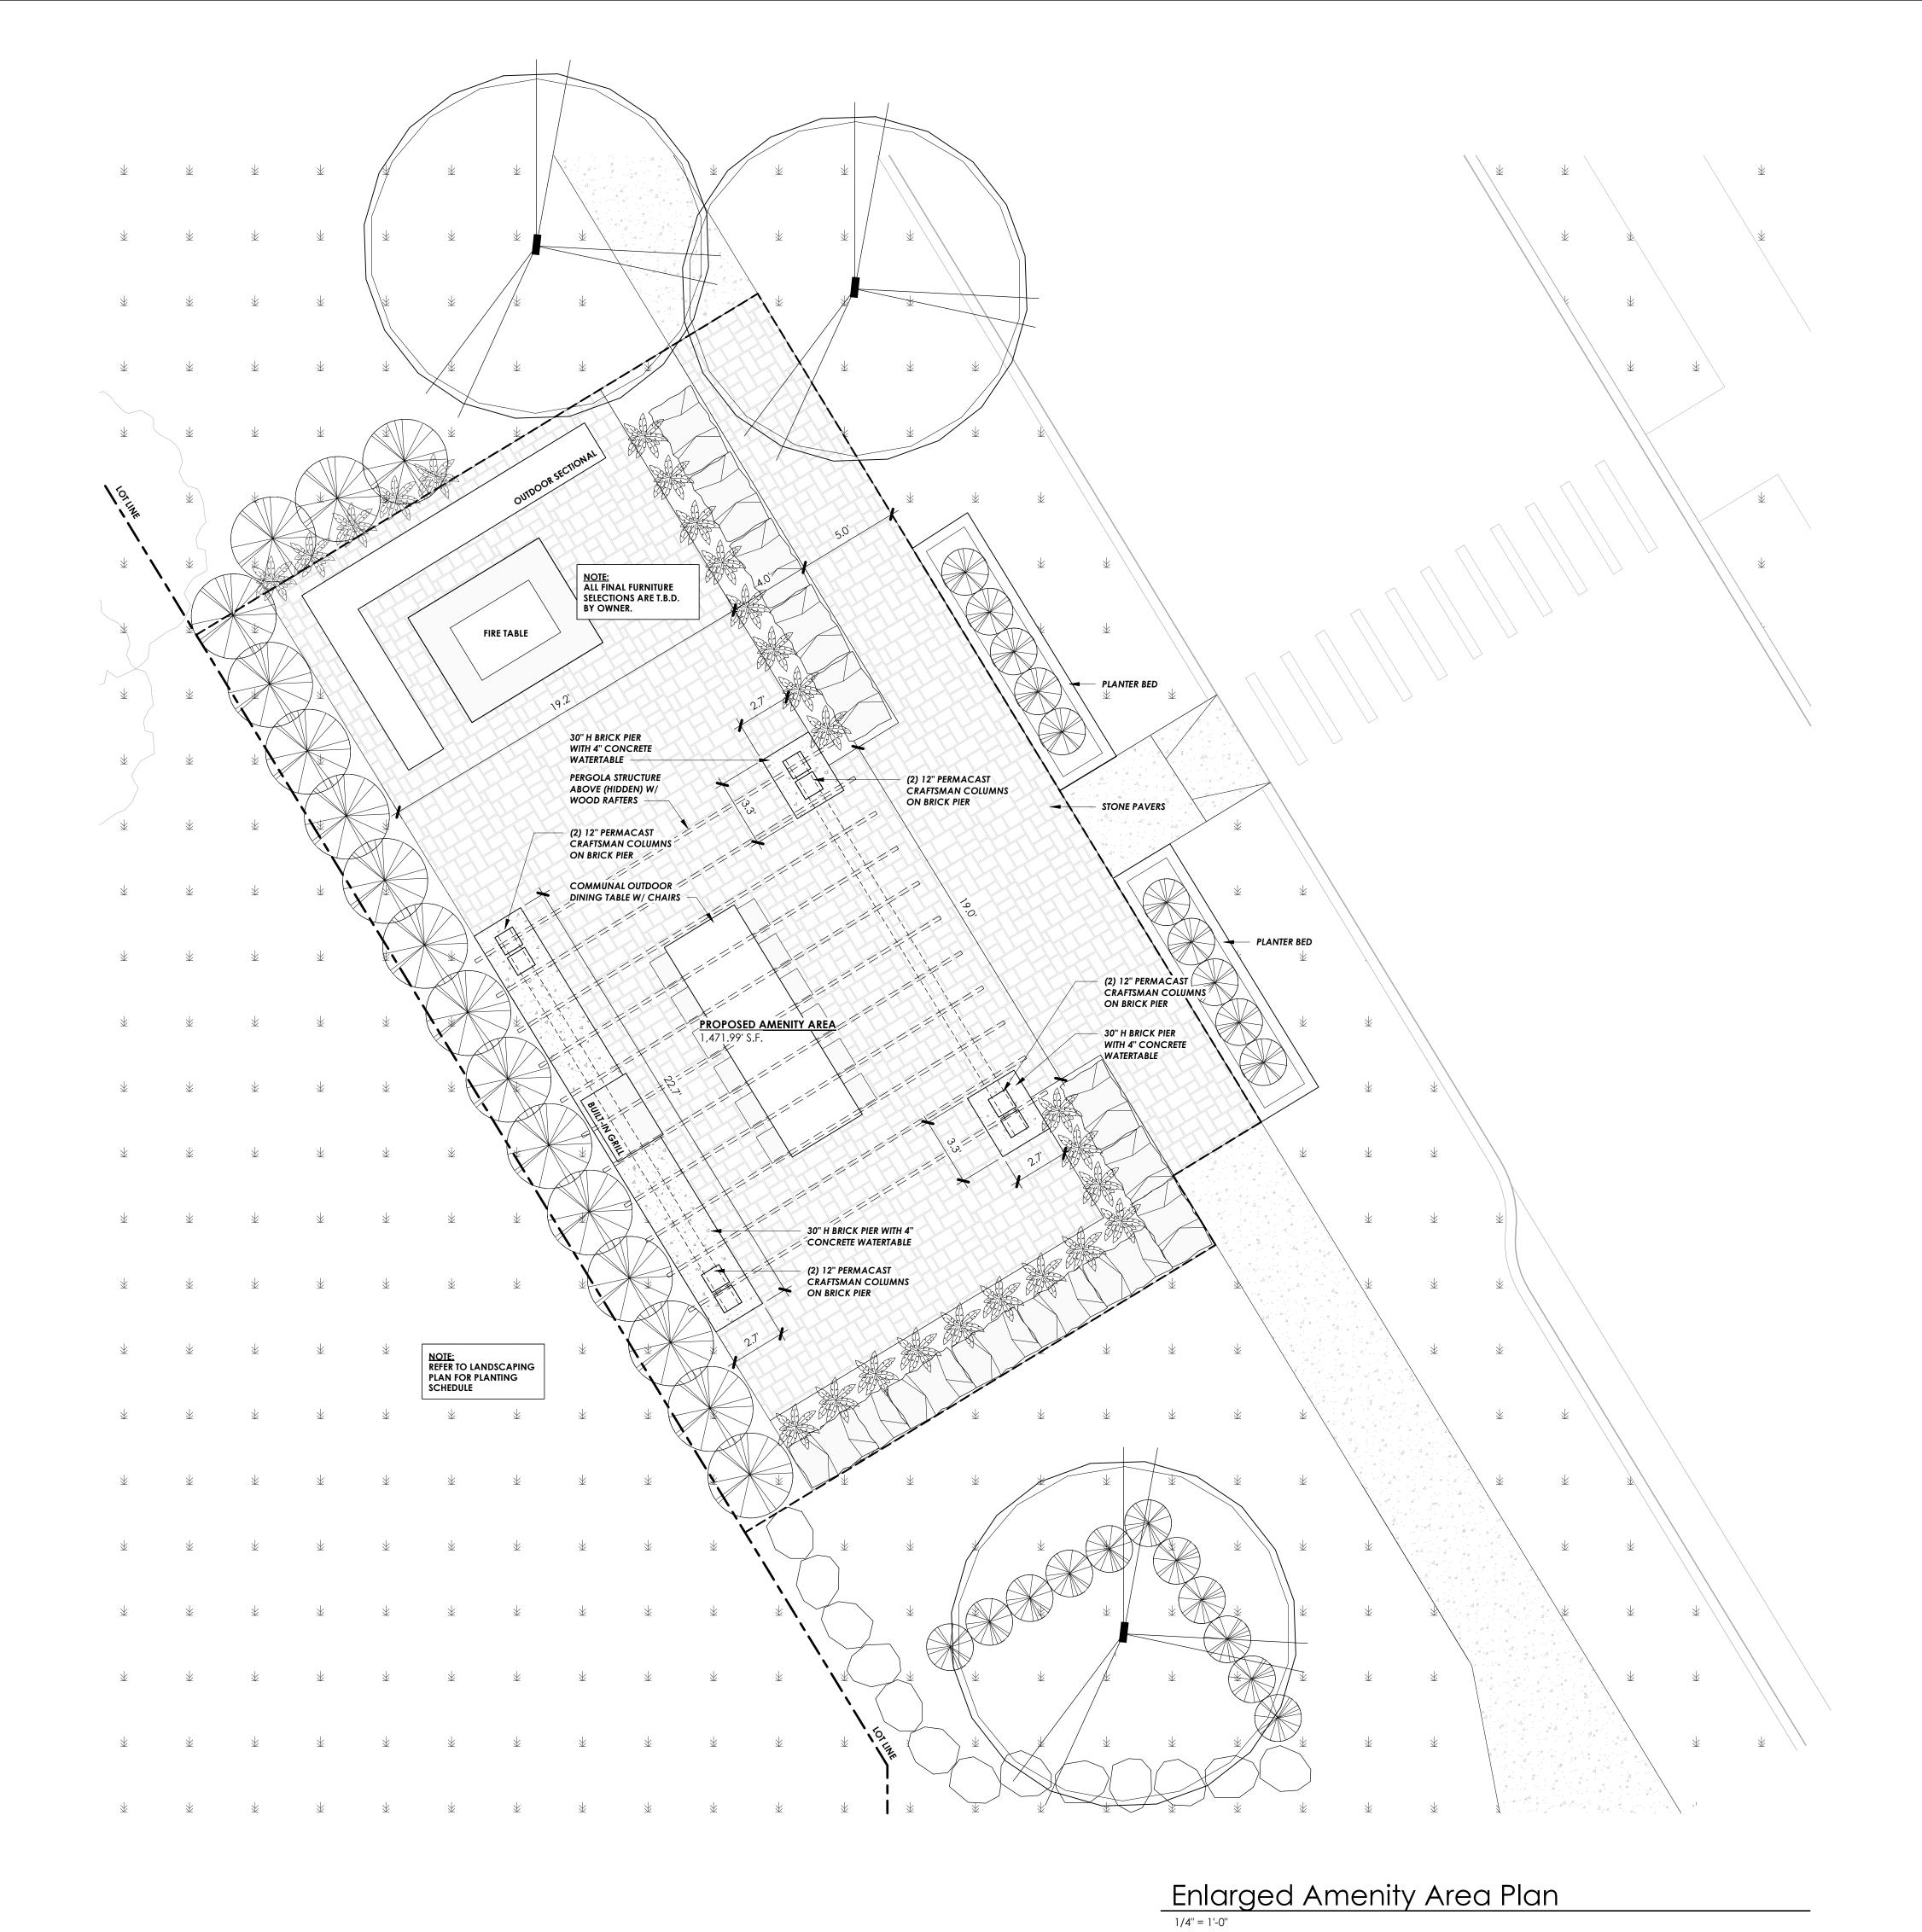

|          |
|            |                               | $\top$   |
|            |                               | +        |
|            |                               | +        |
|            |                               | +        |
|            |                               | +        |
|            |                               |          |
|            |                               | +        |
|            |                               | +        |
|            |                               | _        |
|            |                               |          |

#### Seal:



### Note:

Do not scale drawings. Use calculated dimensions only.

Verify existing conditions in field. North Arrow:

#### Sheet Title:

Site Details

## Project Number:

**Sheet Number:** 



krieger klatt

ARCHITECTS

architecture interiors consulting 2120 E. 11 Mile Rd. | Royal Oak, MI 48067 P: 248.414.9270 F: 248.414.9275 www.kriegerklatt.com

#### Client:

North Row, LLC. 720 Kimberly Drive Troy, MI 48098

#### Project:

New Construction 6780 Old Orion Court Rochester Hills, MI 48306

| Issued     | Description     |  |
|------------|-----------------|--|
| 02.11.2020 | PC-SPA (Rev. 1) |  |
| 04.01.2020 | PC-SPA (Rev. 2) |  |
| 10.22.2020 | PC-SPA (Rev. 3) |  |
|            |                 |  |
|            |                 |  |
|            |                 |  |
|            |                 |  |
|            |                 |  |
|            |                 |  |
|            |                 |  |
|            |                 |  |
|            |