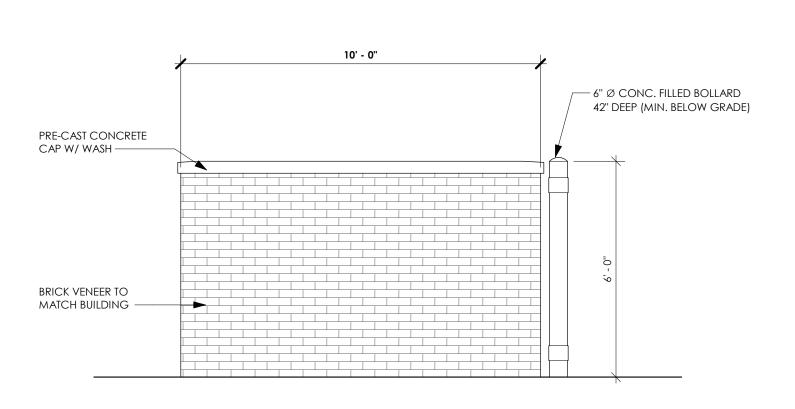

Sheet Title:

Exterior Elevations (Building E-Partial)

Project Number:

Sheet Number:

<u>Dumpster Enclosure Front Elevation</u>

<u>Dumpster Enclosure Side Elevation (South)</u>

Dumpster Enclosure Rear Elevation

Dumpster Enclosure Side Elevation (North)

Dumpster Enclosure Bollard Detail

Dumpster Enclosure Wall Detail

architecture interiors consulting 2120 E. 11 Mile Rd. | Royal Oak, MI 48067 **P**: 248.414.9270 **F**: 248.414.9275 **www.kriegerklatt.com** 