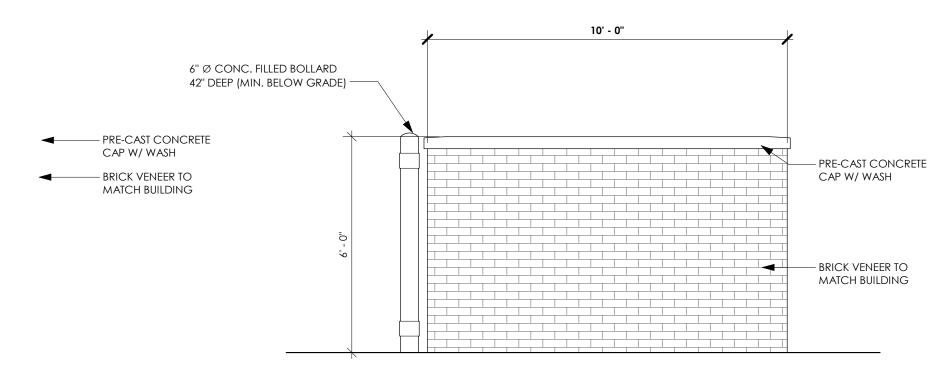

Sheet Title:

Exterior Elevations (Building E-Partial)

Project Number:

Sheet Number:

<u>Dumpster Enclosure Front Elevation</u>

<u>Dumpster Enclosure Side Elevation (South)</u>

Dumpster Enclosure Rear Elevation

Dumpster Enclosure Side Elevation (North)

Dumpster Enclosure Bollard Detail

Dumpster Enclosure Wall Detail

architecture interiors consulting 2120 E. 11 Mile Rd. | Royal Oak, MI 48067 **P**: 248.414.9270 **F**: 248.414.9275 **www.kriegerklatt.com** 