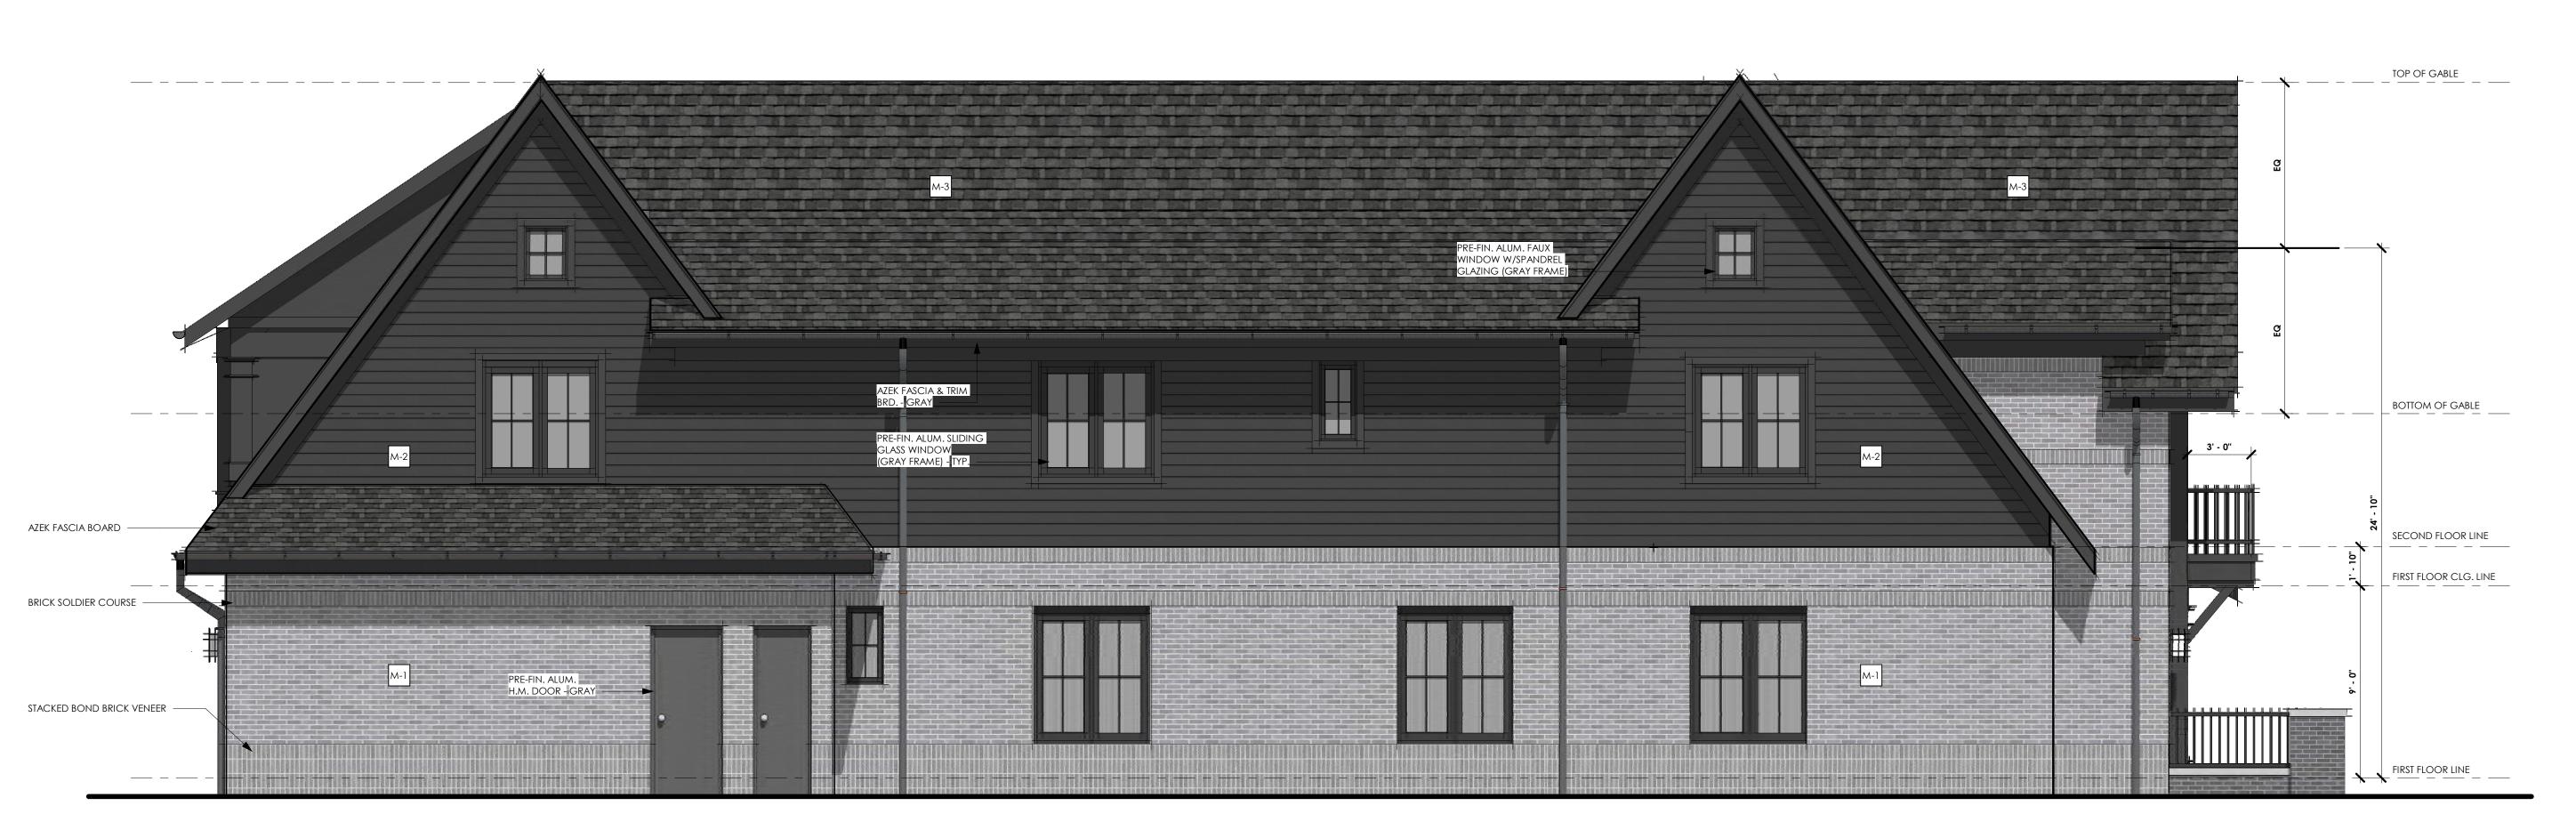

Rear (West) Elevation (Building E Only)

Side (South) Elevation (Building E Only)

architecture interiors consulting 2120 E. 11 Mile Rd. | Royal Oak, MI 48067 **P:** 248.414.9270 **F:** 248.414.9275 **www.kriegerklatt.com** 

Sheet Title:

Exterior Elevations (Building E-Partial)

Project Number:

Sheet Number:

<u>Dumpster Enclosure Front Elevation</u>

<u>Dumpster Enclosure Side Elevation (South)</u>

Dumpster Enclosure Rear Elevation