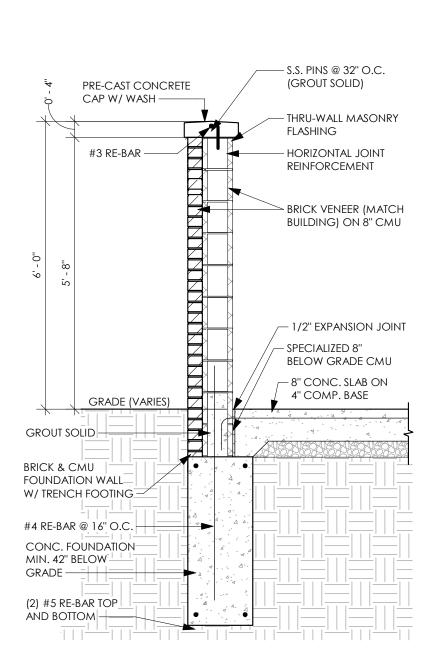

Dumpster Enclosure Side Elevation (North)

Dumpster Enclosure Bollard Detail

Dumpster Enclosure Wall Detail

architecture interiors consulting 2120 E. 11 Mile Rd. | Royal Oak, MI 48067 **P**: 248.414.9270 **F**: 248.414.9275 **www.kriegerklatt.com** 

#### Sheet Title:

Site Details