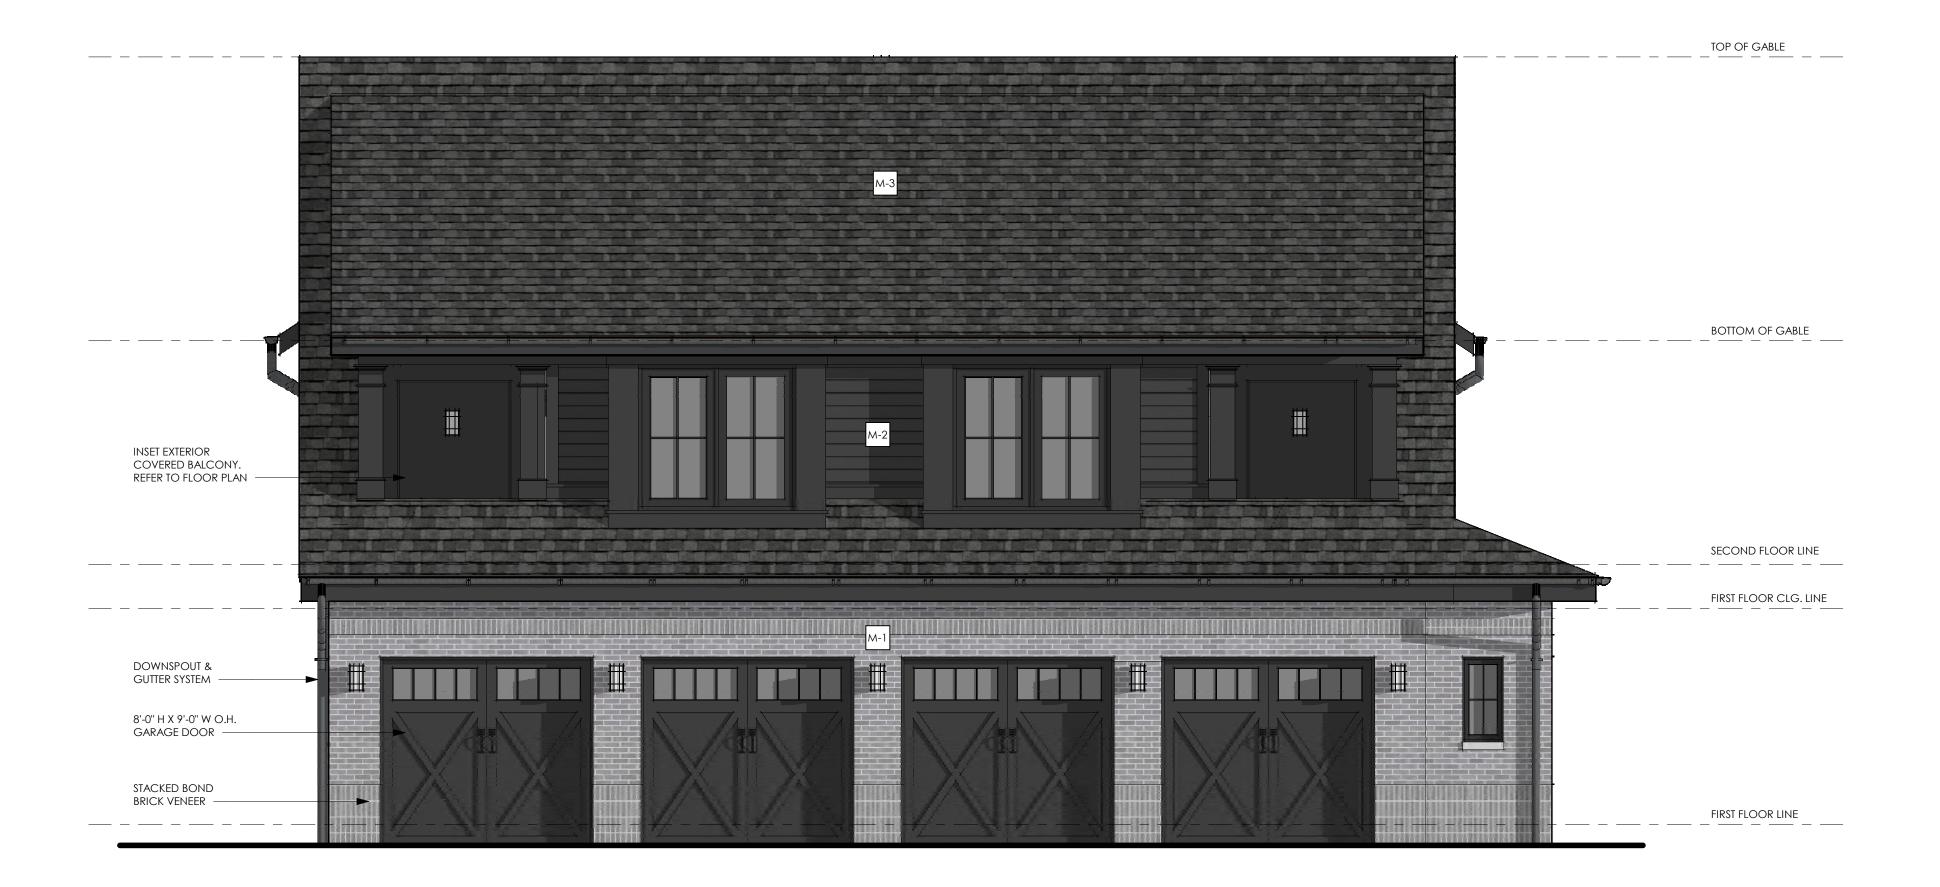

Rear (West) Elevation (Building E Only)

Side (South) Elevation (Building E Only)

architecture interiors consulting 2120 E. 11 Mile Rd. | Royal Oak, MI 48067 **P:** 248.414.9270 **F:** 248.414.9275 **www.kriegerklatt.com** 

Sheet Title:

Exterior Elevations (Building E-Partial)

Project Number:

Sheet Number:

<u>Dumpster Enclosure Front Elevation</u>

<u>Dumpster Enclosure Side Elevation (South)</u>

Dumpster Enclosure Rear Elevation