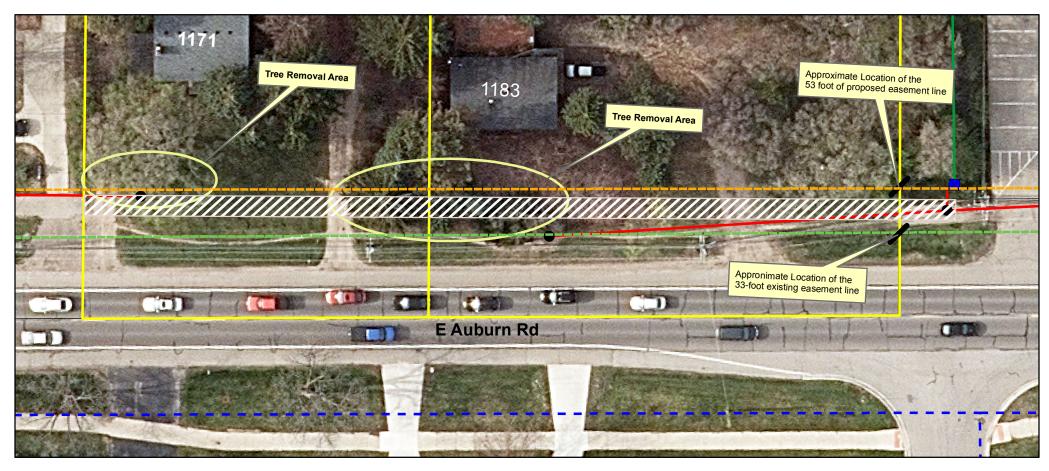

## Auburn Road Pathway Gap City File #E14-033

|             | Quantity Box                                |                              |
|-------------|---------------------------------------------|------------------------------|
|             | Auburn Road Pathway Gaps                    |                              |
|             | City File #E14-003                          |                              |
| <u>ltem</u> | Description                                 | Estimated<br><u>Quantity</u> |
| 1           | Tree, Rem, 6 inch to 18 inch                | 6 Each                       |
| 2           | Tree, Rem, 18 inch to 36 inch               | 12 Each                      |
| 3           | HMA Path, Rem                               | 360 Sft                      |
| 7           | Shared Use Path, Grading                    | 385 Foot                     |
| 9           | Utility Structure, Adjust w/ EJ Riser Rings | 4 Each                       |
| 10          | Utility Structure, Reconstruct              | 4 Each                       |
| 12          | Shared Use Path, Aggregate                  | 86 Ton                       |
| 17          | Shared Use Path, HMA                        | 86 Ton                       |
| 15          | Culv, CIB, CSP, 12 Inch                     | 15 Foot                      |
| 16          | Culv End Sect, 12 Inch                      | 2 Each                       |
| 24          | Topsoil Surface, 2 inch and Seeding         | 780 Syd                      |