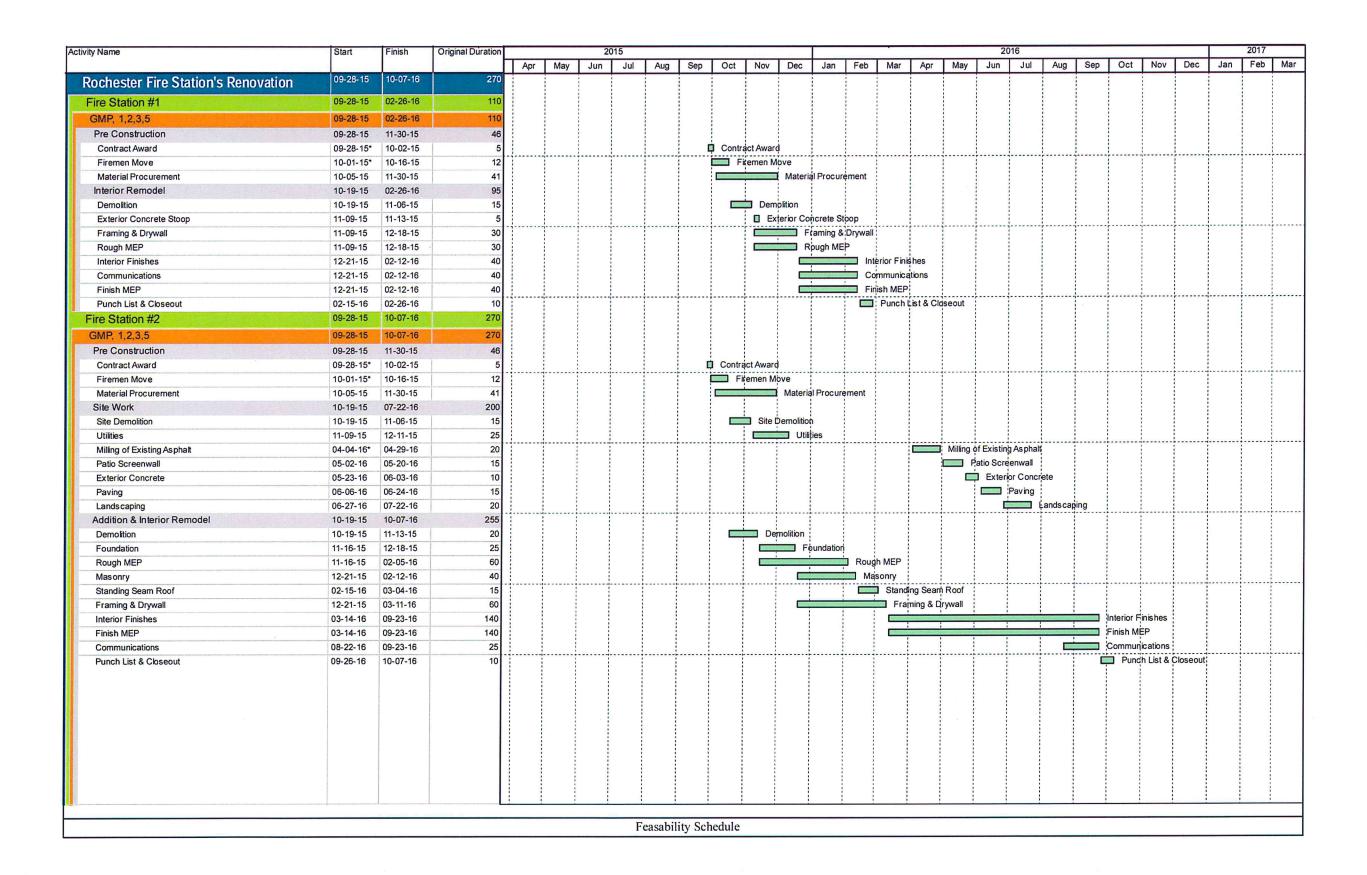

We anticipate the date of substantial completion per the attached schedule of **Station #1** February 26, 2016, **Station #2** October 7, 2016, **Station #3** August 19, 2016 and **Station #5** August 19, 2016 upon the approval to proceed by the Owner on September 28, 2015 for the proposed Guaranteed Maximum Price.