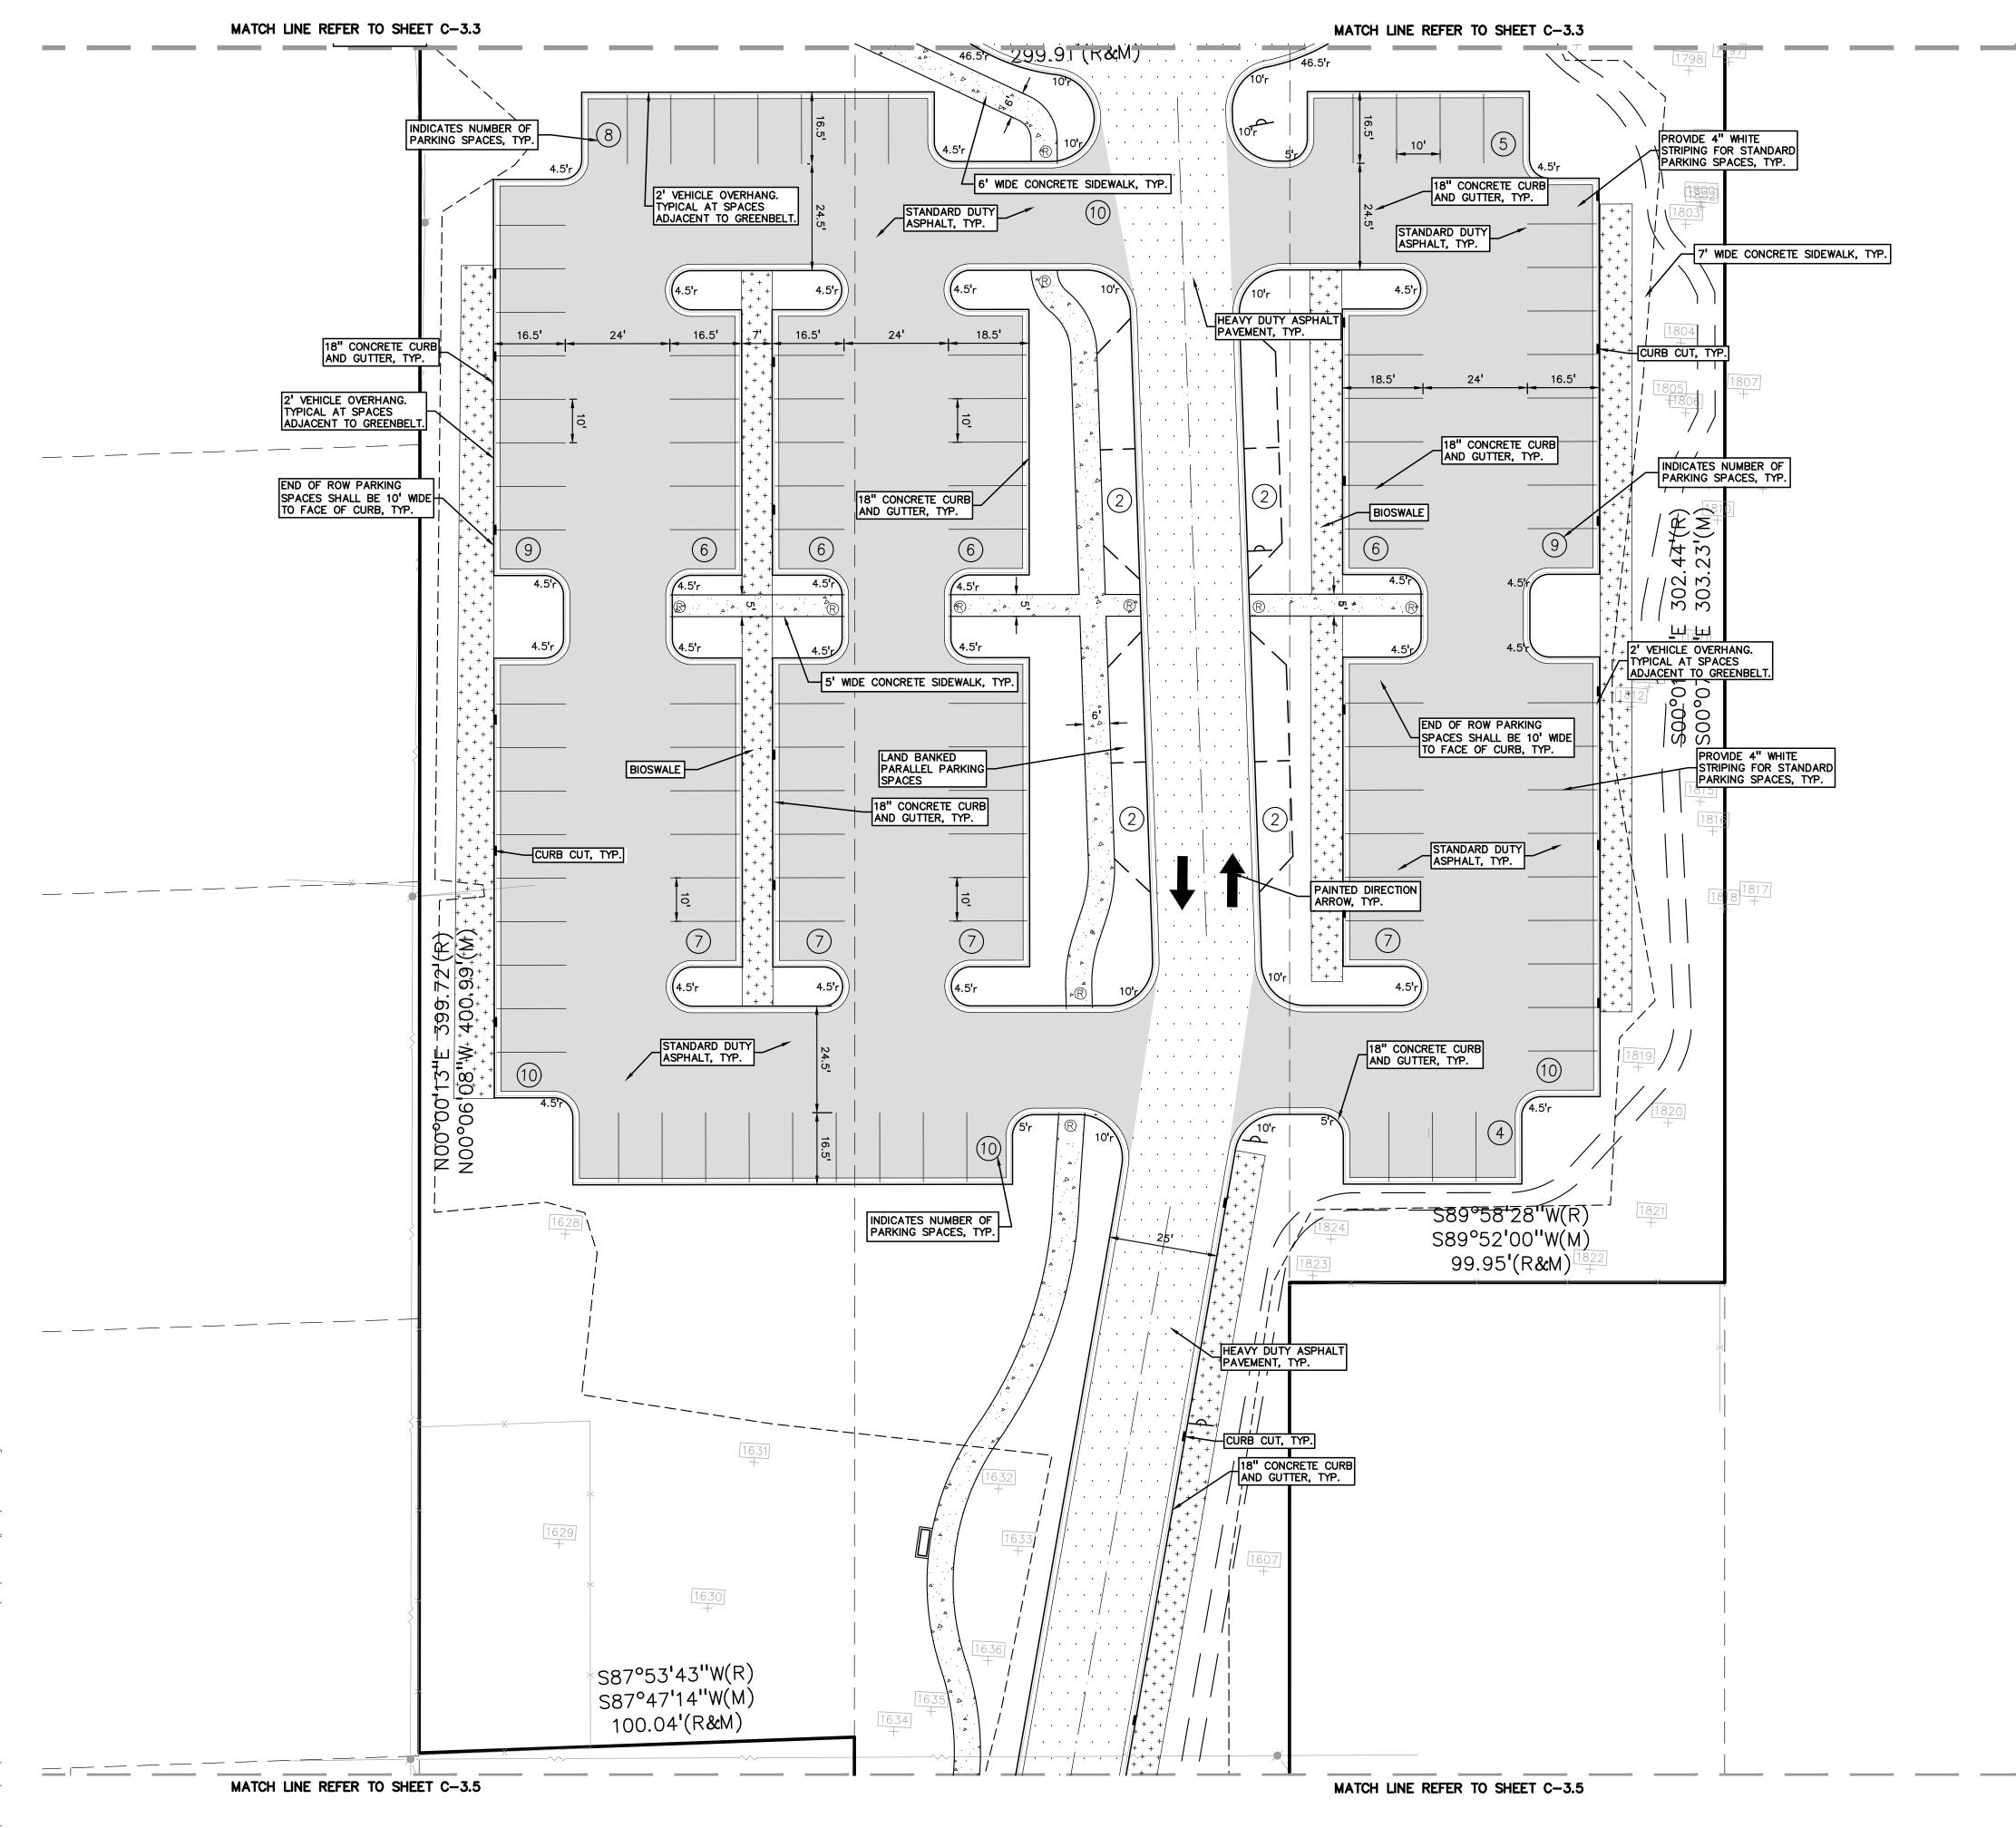

## DRAWING TITLE ENLARGED TOPOGRAPHIC SURVEY 5

| PEA JOB NO.    | 2020-0340 |
|----------------|-----------|
| P.M.           | ESB       |
| DN.            | ESB       |
| DES.           | ESB       |
| DRAWING NUMBER | २:        |