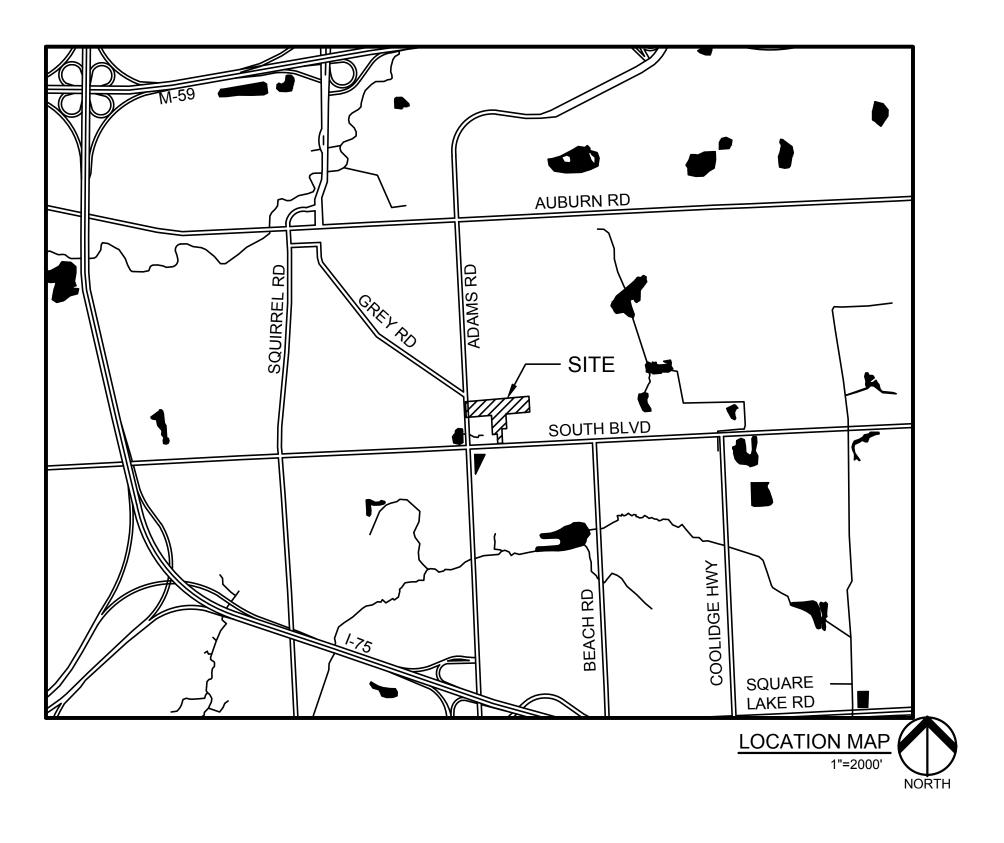

## ZONING INFORMATION

According to the Zoning Report prepared by Partner Engineering & Science, Inc.; Dated: July 15, 2020; Project No: 20-285736.2: "Area Regulations Status: CONFORMING AS TO EXISTING HISTORIC HOUSE AND VACANT LAND".

## FLOOD ZONE

The field survey was not conducted to determine the Flood Zone Areas. By graphic scaling only we determined that according to the current FEMA's Flood Insurance Rate Map No. 26125C0527F, dated September 29, 2006, subject property is located in Flood Zone X and is outside of the 0.2% annual chance floodplain. An Elevation Certificate may be needed to verify this determination.