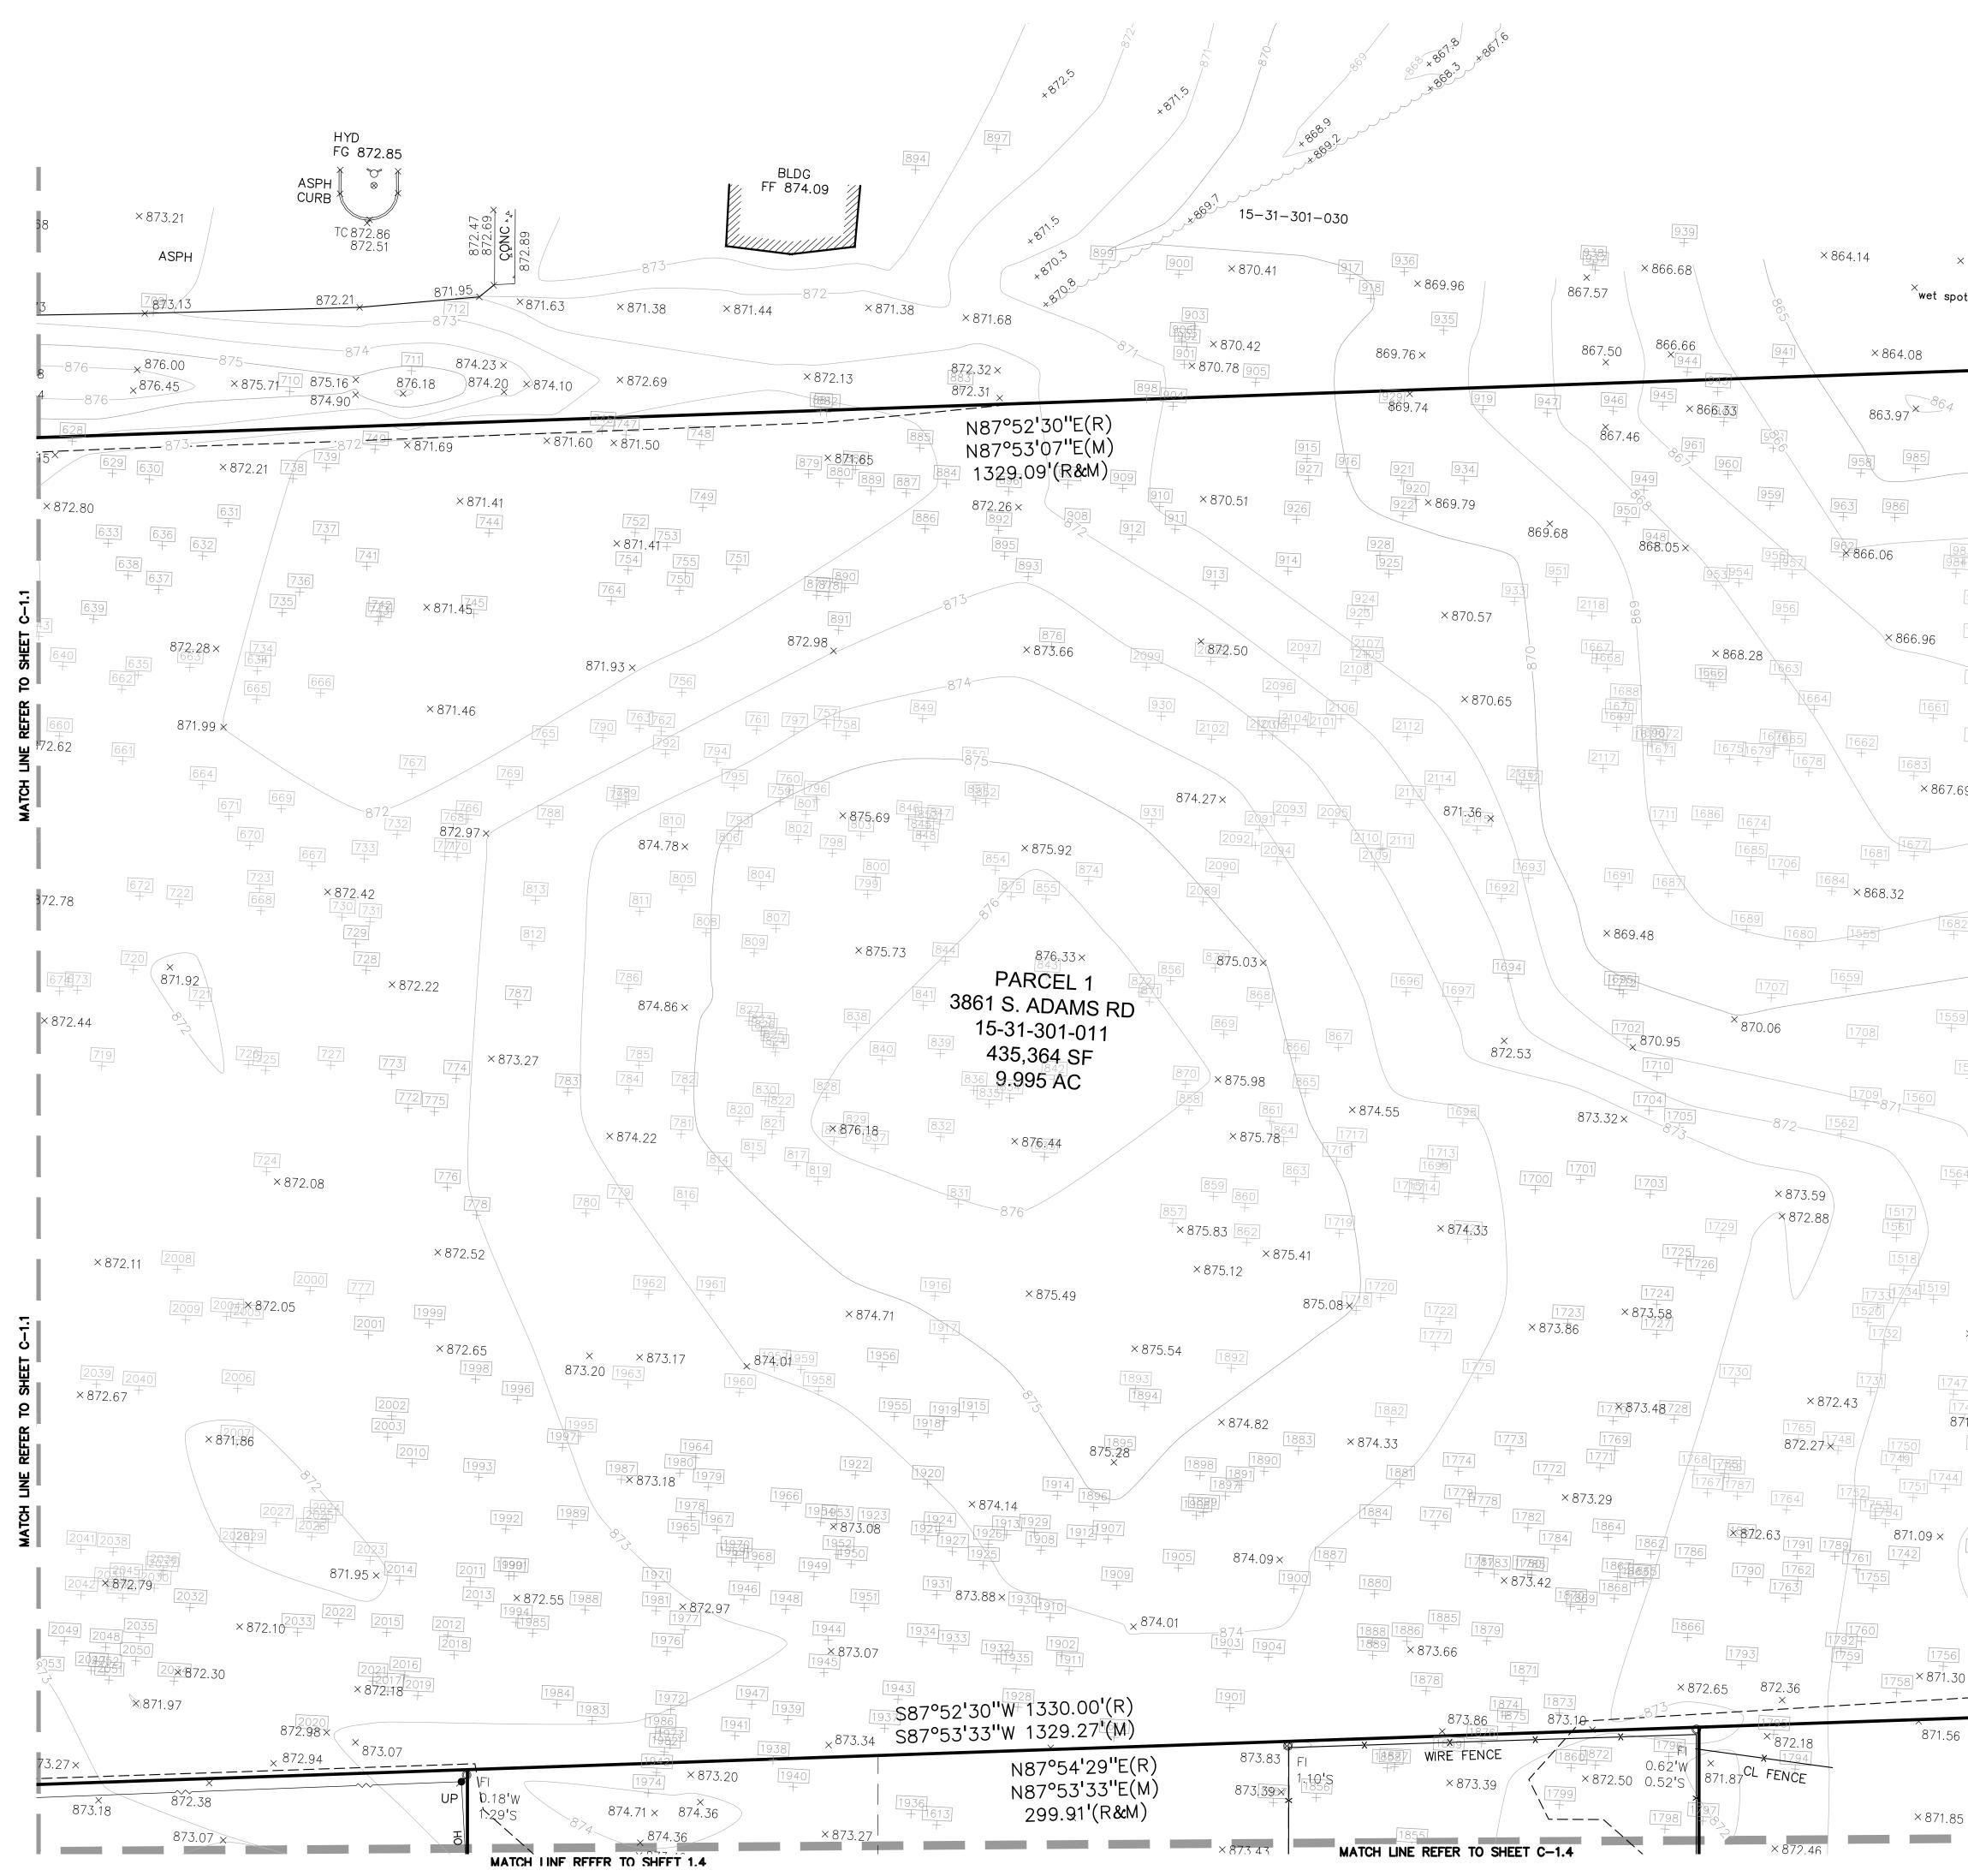

# MISCELLANEOUS NOTES

| N1                                                                                              | Title Description of Parcel 1 does not close by 0.19', it overlaps with Tax<br>Description of parcel to the North by up to 1.93' and there is a gap of up<br>to 2.42' with Title Description of Parcel 2. Also, description of Parcel 1<br>does not match found field evidence.<br>As-Surveyed Description was prepared. To keep Parcel 1 and 2<br>geometrically matching the Point of Commencement was moved to be<br>the Southwest corner of Section 31, matching the Point of<br>Commencement of Parcel 2. The bearings are also based on the Title<br>Description of Parcel 2. |  |  |  |  |
|-------------------------------------------------------------------------------------------------|------------------------------------------------------------------------------------------------------------------------------------------------------------------------------------------------------------------------------------------------------------------------------------------------------------------------------------------------------------------------------------------------------------------------------------------------------------------------------------------------------------------------------------------------------------------------------------|--|--|--|--|
| N2)                                                                                             | The bearing of N89°58'28"E being the South line of Section 31 as contained in record description for Parcel 2 was used as the basis of bearings.                                                                                                                                                                                                                                                                                                                                                                                                                                   |  |  |  |  |
| N3)                                                                                             | The address of the property is per record documents and was NOT confirmed in the field (there is no a street number on the building, mail box or the sign).                                                                                                                                                                                                                                                                                                                                                                                                                        |  |  |  |  |
| N4)                                                                                             | Parcel 1 has direct access to S Adams Rd., a public street.                                                                                                                                                                                                                                                                                                                                                                                                                                                                                                                        |  |  |  |  |
| N5)                                                                                             | Parcel 2 has direct access to W South Blvd., a public street.                                                                                                                                                                                                                                                                                                                                                                                                                                                                                                                      |  |  |  |  |
| <u>N6</u>                                                                                       | Parcel 1:<br>The distance to the nearest streets intersection, S Adams Rd. with S<br>Grey Rd. is +/-100' North.                                                                                                                                                                                                                                                                                                                                                                                                                                                                    |  |  |  |  |
| N7)                                                                                             | Parcel 2:<br>The distance to the nearest streets intersection, W South Blvd. with<br>Limerick Ln. is +/-330' East.                                                                                                                                                                                                                                                                                                                                                                                                                                                                 |  |  |  |  |
| <u>N8</u>                                                                                       | Surveyor did not observe evidence of current earth moving work, building construction or building additions.                                                                                                                                                                                                                                                                                                                                                                                                                                                                       |  |  |  |  |
| N9)                                                                                             | Surveyor is unaware of proposed changes in street right of way lines.<br>Surveyor did not observe evidence of recent street or sidewalk<br>construction or repairs.                                                                                                                                                                                                                                                                                                                                                                                                                |  |  |  |  |
| N10                                                                                             | Surveyor was not provided with documents relating to locations and did not observe evidence of cemeteries, gravesites and burial grounds.                                                                                                                                                                                                                                                                                                                                                                                                                                          |  |  |  |  |
| (N11)                                                                                           | Ownership of fences, if any, was not determined under the scope of this survey.                                                                                                                                                                                                                                                                                                                                                                                                                                                                                                    |  |  |  |  |
|                                                                                                 |                                                                                                                                                                                                                                                                                                                                                                                                                                                                                                                                                                                    |  |  |  |  |
|                                                                                                 | PARKINGS                                                                                                                                                                                                                                                                                                                                                                                                                                                                                                                                                                           |  |  |  |  |
|                                                                                                 | There are no striped parking spaces on the subject property.                                                                                                                                                                                                                                                                                                                                                                                                                                                                                                                       |  |  |  |  |
|                                                                                                 | PARCEL AREA                                                                                                                                                                                                                                                                                                                                                                                                                                                                                                                                                                        |  |  |  |  |
|                                                                                                 |                                                                                                                                                                                                                                                                                                                                                                                                                                                                                                                                                                                    |  |  |  |  |
|                                                                                                 | PARCEL 1 =10.0240 acres (436,646 sf)<br>PARCEL 2 = $2.9766$ acres (129,663 sf)                                                                                                                                                                                                                                                                                                                                                                                                                                                                                                     |  |  |  |  |
|                                                                                                 | TOTAL =13.0006 acres (466,309 sf)                                                                                                                                                                                                                                                                                                                                                                                                                                                                                                                                                  |  |  |  |  |
|                                                                                                 |                                                                                                                                                                                                                                                                                                                                                                                                                                                                                                                                                                                    |  |  |  |  |
|                                                                                                 | UTILITY NOTE                                                                                                                                                                                                                                                                                                                                                                                                                                                                                                                                                                       |  |  |  |  |
| Th                                                                                              | e survey shows the location of utilities existing on or serving the                                                                                                                                                                                                                                                                                                                                                                                                                                                                                                                |  |  |  |  |
| surveyed property as determined by observed evidence collected pursuant to ALTA Section 5 E IV. |                                                                                                                                                                                                                                                                                                                                                                                                                                                                                                                                                                                    |  |  |  |  |
|                                                                                                 |                                                                                                                                                                                                                                                                                                                                                                                                                                                                                                                                                                                    |  |  |  |  |
| POSSIBLE ENCROACHMENTS                                                                          |                                                                                                                                                                                                                                                                                                                                                                                                                                                                                                                                                                                    |  |  |  |  |
| L                                                                                               | The following list of encroachments is only the opinion of this                                                                                                                                                                                                                                                                                                                                                                                                                                                                                                                    |  |  |  |  |
|                                                                                                 | surveyor and should not be interpreted as complete listing. $\overline{E1}$ Cross access without the benefit of an easement.                                                                                                                                                                                                                                                                                                                                                                                                                                                       |  |  |  |  |
| $E_2$ Line of fence posts up to 0.4' South of property line.                                    |                                                                                                                                                                                                                                                                                                                                                                                                                                                                                                                                                                                    |  |  |  |  |
| $\overline{E3}$ Line of fence posts up to 0.8' West of property line.                           |                                                                                                                                                                                                                                                                                                                                                                                                                                                                                                                                                                                    |  |  |  |  |
|                                                                                                 |                                                                                                                                                                                                                                                                                                                                                                                                                                                                                                                                                                                    |  |  |  |  |

### AS-SURVEYED

N1) Title Description of Parcel 1 does not clos Description of parcel to the North by up to 2.42' with Title Description of Parcel 2. Al match found field evidence.

As-Surveyed Description was prepared. geometrically matching the Point of Com Southwest corner of Section 31, which is Parcel 2.

The bearings are also based on the Title

Parcel 1: Part of the West 1/2 of the Southwest 1/4 Range 11 East, City of Rochester Hills, (

described as follows: Commencing at the Southwest corner of

thence North 00°00'06" East 632.54 feet to the Point of Beginning;

thence North 00°00'06" East 329.54 feet

thence North 87°57'35" East 1327.62 fee

thence the following 2 courses along the Campus Condominium, OCCSP No: 200 179, Oakland County Records:

1. South 00°13'32" East 141 76 feet,

2. South 00°13'25" East 186.54 feet; thence South 87°54'29" West 1328.96 fe

The property described in this Survey is the Commitment for Title Insurance upor

|                                                                                                                                                                                                                                                                                                                                                                                         | TITLE LEGAL DESCRIPTION                                                                                                                                                                                                                                                                                                                                                                                                                                                                                                                                                                                                                                                                                                                                                                                                  |
|-----------------------------------------------------------------------------------------------------------------------------------------------------------------------------------------------------------------------------------------------------------------------------------------------------------------------------------------------------------------------------------------|--------------------------------------------------------------------------------------------------------------------------------------------------------------------------------------------------------------------------------------------------------------------------------------------------------------------------------------------------------------------------------------------------------------------------------------------------------------------------------------------------------------------------------------------------------------------------------------------------------------------------------------------------------------------------------------------------------------------------------------------------------------------------------------------------------------------------|
| W AUBURN RD.                                                                                                                                                                                                                                                                                                                                                                            | Parcel 1:<br>Part of the West 1/2 of the Southwest fractional 1/4 of Section 31, Town 3 North, Range 11 East, City of<br>Rochester Hills, Oakland County, Michigan, described as follows:<br>Beginning at a point on the West line of the Southwest fractional 1/4 of said Section 31 located South<br>1420.68 from the West 1/4 corner of said Section 31;<br>Thence North 87°52'30" East 1329.09 feet to the East line of said West 1/2;<br>Thence South 00°09'30" East 327.82 feet to the Northeast corner of Pon-Avon Farms, recorded in Liber 59<br>of Plats, Page 23, Oakland County Records;<br>Thence South 87°52'30" West along the North line of said subdivision, 1330.00 feet to the Northwest corner<br>of said subdivision;<br>Thence North along the Section line, 327.66 feet to the Point of Beginning. |
| W SOUTH BLVD.                                                                                                                                                                                                                                                                                                                                                                           | 3861 South Adams Rd., Rochester Hills, MI 48309-3909<br>PID: 70-15-31-301-011                                                                                                                                                                                                                                                                                                                                                                                                                                                                                                                                                                                                                                                                                                                                            |
|                                                                                                                                                                                                                                                                                                                                                                                         | Parcel 2:<br>Part of Lot 6, all of Lot 7 and part of Lot 8, Pon-Avon Farms, according to the plat thereof recorded in Liber<br>59 of Plats, Page 23, Oakland County Records, all described as follows:<br>Beginning at a point distant North 89°58'28" East 629.16 feet<br>and North 00°00'21" West 60.00 feet from the Southwest corner of Section 31, Town 3 North, Range 11<br>East, City of Rochester Hills, Oakland County, Michigan;<br>Thence North 00°00'21" West 195.54 feet;<br>Thence South 87°53'43" West 100.04 feet;<br>Thence North 00°00'13" East 399.72 feet;<br>Thence North 87°54'29" East 299.91 feet;<br>Thence South 00°01'27" East 302.44 feet;                                                                                                                                                   |
| Se by 0.19', it overlaps with Tax                                                                                                                                                                                                                                                                                                                                                       | Thence South 89°58'28" West 99.95 feet;<br>Thence South 00°00'54" East 300.00 feet;<br>Thence South 89°58'28" West 100.00 feet to the Point of Beginning.                                                                                                                                                                                                                                                                                                                                                                                                                                                                                                                                                                                                                                                                |
| to 1.93' and there is a gap of up to<br>Mso, description of Parcel 1 does not<br>To keep Parcel 1 and 2<br>Inmencement was moved to be the<br>s the Point of Commencement of<br>Description of Parcel 2.                                                                                                                                                                                | 3880 South Blvd. W., Rochester Hills, MI 48309-3909<br>PID: 70-15-31-351-017<br>The property described in this Survey is the same property as described in<br>the Commitment for Title Insurance upon which this survey is based.                                                                                                                                                                                                                                                                                                                                                                                                                                                                                                                                                                                        |
| 4 of Section 31, Town 3 North,<br>Dakland County, Michigan,<br>Section 31;<br>, along the West line of Section 31,<br>;<br>et;<br>West line of Continuum Care                                                                                                                                                                                                                           |                                                                                                                                                                                                                                                                                                                                                                                                                                                                                                                                                                                                                                                                                                                                                                                                                          |
| 4, as recorded in Liber 42345, Page                                                                                                                                                                                                                                                                                                                                                     |                                                                                                                                                                                                                                                                                                                                                                                                                                                                                                                                                                                                                                                                                                                                                                                                                          |
| et to the Point of Beginning.<br>the same property as described in                                                                                                                                                                                                                                                                                                                      |                                                                                                                                                                                                                                                                                                                                                                                                                                                                                                                                                                                                                                                                                                                                                                                                                          |
| n which this survey is based.                                                                                                                                                                                                                                                                                                                                                           | ALTA/NSPS LAND TITLE SURVEY<br>for<br><b>ROCHESTER HILLS PROPERTY</b><br>PARTNER PROJECT NUMBER 20-285736.1<br>3861 S Adams Rd. & 3880 W South Blvd.<br>Rochester Hills, MI 48309<br>County of Oakland                                                                                                                                                                                                                                                                                                                                                                                                                                                                                                                                                                                                                   |
|                                                                                                                                                                                                                                                                                                                                                                                         | Based upon the Commitment for Title Insurance issued by<br>Fidelity National Title Insurance Company; Commitment No: A0751707;<br>Commitment Date: May 18, 2020 at 08:00 AM.<br><u>Surveyor's Certification</u>                                                                                                                                                                                                                                                                                                                                                                                                                                                                                                                                                                                                          |
|                                                                                                                                                                                                                                                                                                                                                                                         | To:<br>- Fidelity National Title Insurance Company;<br>This is to certify that this map or plat and the survey on which it is based were made in accordance with<br>the 2016 Minimum Standard Detail Requirements for ALTA/NSPS Land Title Surveys, jointly established<br>and adopted by ALTA and NSPS, and includes Items 1, 2, 3, 4, 6b, 7a, 7b1, 7c, 8, 9, 13, 14, 16, 17 & 20<br>of Table A thereof.                                                                                                                                                                                                                                                                                                                                                                                                                |
|                                                                                                                                                                                                                                                                                                                                                                                         | The field work was completed on June 30, 2020.<br>Date of plat or map: July 28, 2020.<br>Moutour<br>Derek Kosicki, PS<br>License No. 43058 MI                                                                                                                                                                                                                                                                                                                                                                                                                                                                                                                                                                                                                                                                            |
|                                                                                                                                                                                                                                                                                                                                                                                         | SURVEY PREPARED BY:<br>MICHIGAN SURVEYING, INC.<br>20836 Hall Rd., Suite 108, Clinton Twp., MI 48038<br>tel. (734) 542-9088<br>www.MichiganSurveying.com<br>Derek.K@MichiganSurveying.com<br>MSI JOB No. 20-146                                                                                                                                                                                                                                                                                                                                                                                                                                                                                                                                                                                                          |
| REVISIONS         NO.       DATE       DESCRIPTION         1       07/28/20       MISC         2       2       2         3       2       2         4       2       2         5       2       2         6       2       2         7       2       2         8       2       2         9       2       2         10       2       2         10       2       2         10       2       2 | CAXTON BUILDING<br>812 HURON RD. SUITE 690<br>CLEVELAND, OHIO 44115<br>T 440-987-1001<br>jdavenport@partneresi.com<br>http://www.partneresi.com                                                                                                                                                                                                                                                                                                                                                                                                                                                                                                                                                                                                                                                                          |