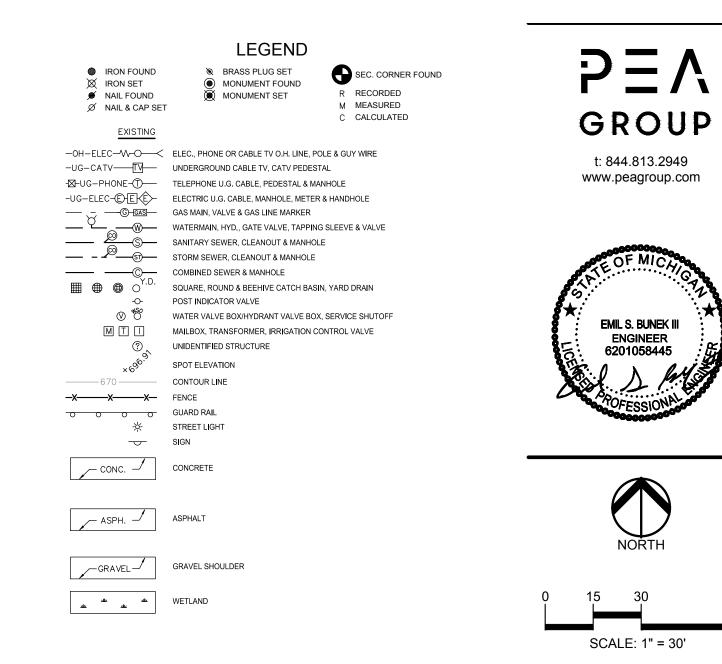

|                                                                                                                    | LEGEND                                                                                                                                                                                                                                                                   |                                                               |                                                                                                                                                                                                                                                                                                                                                                                                                                                                                                                                                                                                                                                                                                                                                                                                                                                                                                                                                                                                                                                                                                                                                                                                                                                                                                                                                                                                                                                                                                                                                                                                                                                                                                                                                                                                                                                                                                                                                                                                                                                                                                                                |
|--------------------------------------------------------------------------------------------------------------------|--------------------------------------------------------------------------------------------------------------------------------------------------------------------------------------------------------------------------------------------------------------------------|---------------------------------------------------------------|--------------------------------------------------------------------------------------------------------------------------------------------------------------------------------------------------------------------------------------------------------------------------------------------------------------------------------------------------------------------------------------------------------------------------------------------------------------------------------------------------------------------------------------------------------------------------------------------------------------------------------------------------------------------------------------------------------------------------------------------------------------------------------------------------------------------------------------------------------------------------------------------------------------------------------------------------------------------------------------------------------------------------------------------------------------------------------------------------------------------------------------------------------------------------------------------------------------------------------------------------------------------------------------------------------------------------------------------------------------------------------------------------------------------------------------------------------------------------------------------------------------------------------------------------------------------------------------------------------------------------------------------------------------------------------------------------------------------------------------------------------------------------------------------------------------------------------------------------------------------------------------------------------------------------------------------------------------------------------------------------------------------------------------------------------------------------------------------------------------------------------|
| <ul> <li>IRON FOUND</li> <li>IRON SET</li> <li>NAIL FOUND</li> <li>NAIL &amp; CAP SET</li> <li>EXISTING</li> </ul> | <ul> <li>BRASS PLUG SET</li> <li>MONUMENT FOUND</li> <li>MONUMENT SET</li> </ul>                                                                                                                                                                                         | SEC. CORNER FOUND<br>R RECORDED<br>M MEASURED<br>C CALCULATED | PEA<br>GROUP                                                                                                                                                                                                                                                                                                                                                                                                                                                                                                                                                                                                                                                                                                                                                                                                                                                                                                                                                                                                                                                                                                                                                                                                                                                                                                                                                                                                                                                                                                                                                                                                                                                                                                                                                                                                                                                                                                                                                                                                                                                                                                                   |
| -0H-ELEC-₩-0                                                                                                       | ELEC., PHONE OR CABLE TV O.H. LINE, POL<br>UNDERGROUND CABLE TV, CATV PEDESTA<br>TELEPHONE U.G. CABLE, PEDESTAL & MAN<br>ELECTRIC U.G. CABLE, MANHOLE, METER &<br>GAS MAIN, VALVE & GAS LINE MARKER<br>WATERMAIN, HYD., GATE VALVE, TAPPING                              | AL<br>NHOLE<br>& HANDHOLE                                     | t: 844.813.2949<br>www.peagroup.com                                                                                                                                                                                                                                                                                                                                                                                                                                                                                                                                                                                                                                                                                                                                                                                                                                                                                                                                                                                                                                                                                                                                                                                                                                                                                                                                                                                                                                                                                                                                                                                                                                                                                                                                                                                                                                                                                                                                                                                                                                                                                            |
| ©                                                                                                                  | SANITARY SEWER, CLEANOUT & MANHOLE<br>STORM SEWER, CLEANOUT & MANHOLE<br>COMBINED SEWER & MANHOLE<br>SQUARE, ROUND & BEEHIVE CATCH BASIN<br>POST INDICATOR VALVE<br>WATER VALVE BOX/HYDRANT VALVE BOX,<br>MAILBOX, TRANSFORMER, IRRIGATION COU<br>UNIDENTIFIED STRUCTURE | I, YARD DRAIN<br>SERVICE SHUTOFF                              | EMIL S. BUNEK III<br>ENGINEER                                                                                                                                                                                                                                                                                                                                                                                                                                                                                                                                                                                                                                                                                                                                                                                                                                                                                                                                                                                                                                                                                                                                                                                                                                                                                                                                                                                                                                                                                                                                                                                                                                                                                                                                                                                                                                                                                                                                                                                                                                                                                                  |
|                                                                                                                    | SPOT ELEVATION<br>CONTOUR LINE<br>FENCE<br>GUARD RAIL<br>STREET LIGHT<br>SIGN                                                                                                                                                                                            |                                                               | Contraction of the second seco |
| CONC                                                                                                               | CONCRETE                                                                                                                                                                                                                                                                 |                                                               | NORTH                                                                                                                                                                                                                                                                                                                                                                                                                                                                                                                                                                                                                                                                                                                                                                                                                                                                                                                                                                                                                                                                                                                                                                                                                                                                                                                                                                                                                                                                                                                                                                                                                                                                                                                                                                                                                                                                                                                                                                                                                                                                                                                          |
| GRAVEL -                                                                                                           | GRAVEL SHOULDER                                                                                                                                                                                                                                                          |                                                               | 0 15 30                                                                                                                                                                                                                                                                                                                                                                                                                                                                                                                                                                                                                                                                                                                                                                                                                                                                                                                                                                                                                                                                                                                                                                                                                                                                                                                                                                                                                                                                                                                                                                                                                                                                                                                                                                                                                                                                                                                                                                                                                                                                                                                        |

SCALE: 1" = 30'