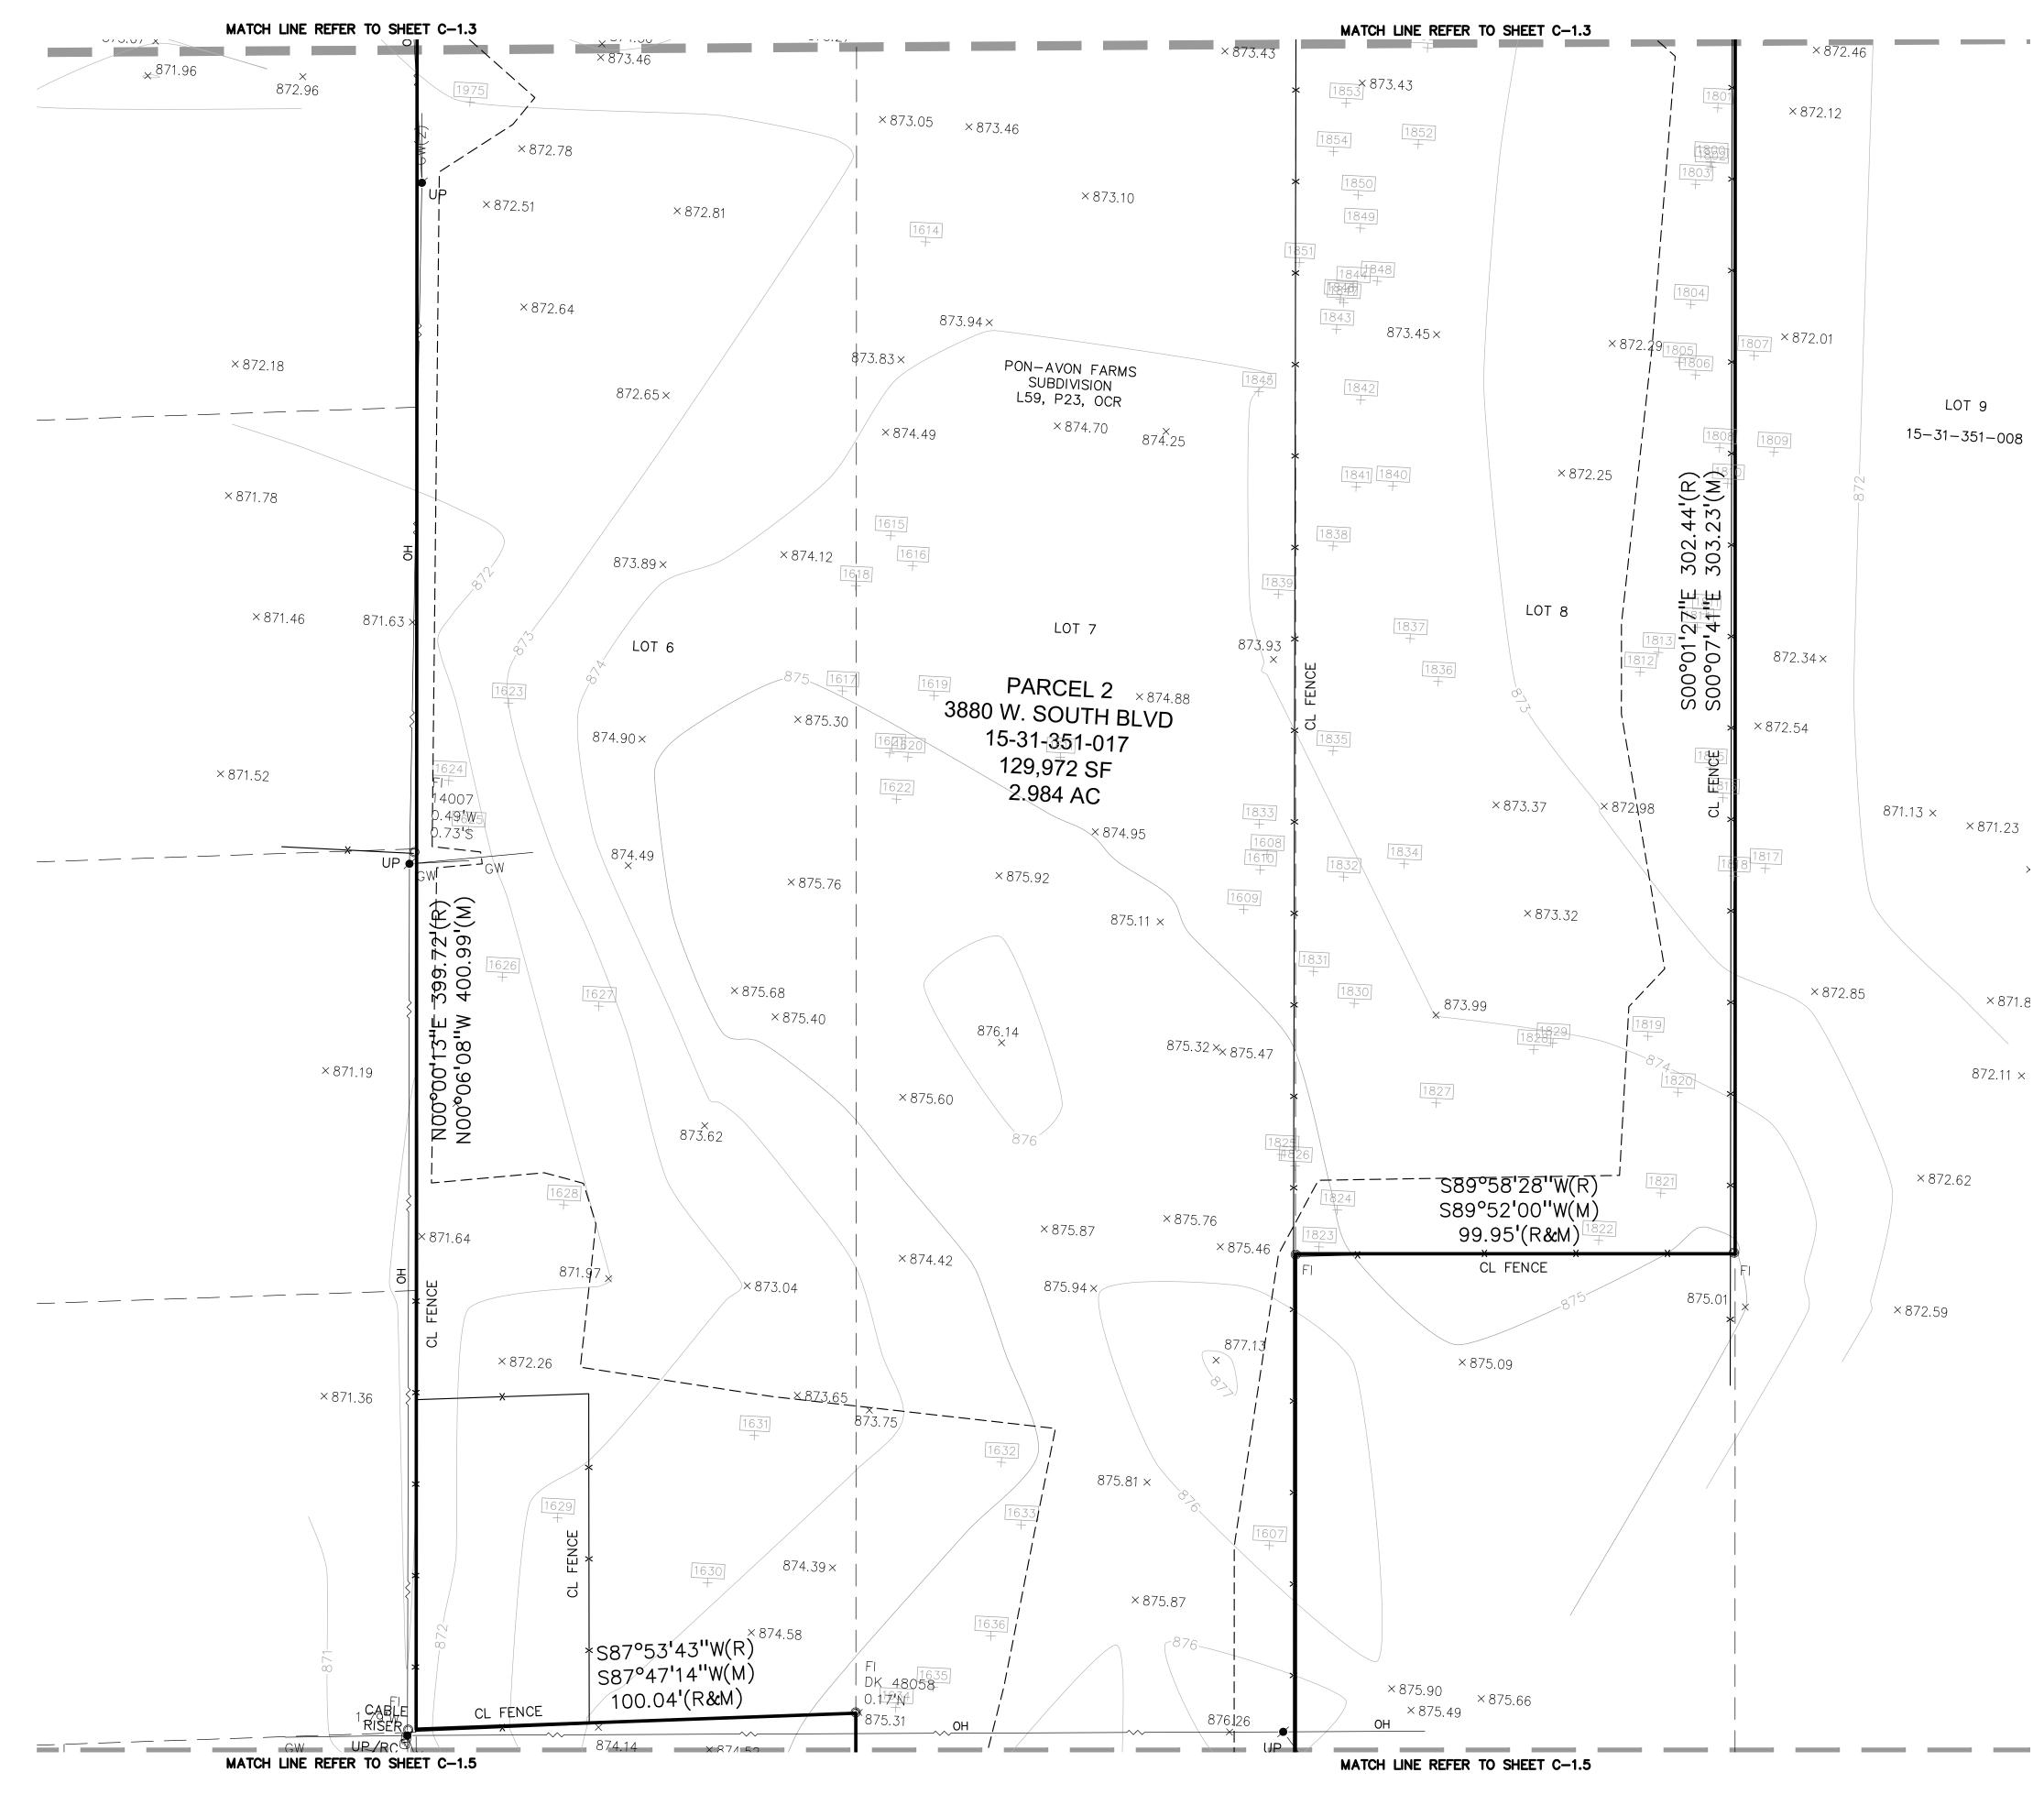

# MISCELLANEOUS NOTES

| N1                                                                                              | Title Description of Parcel 1 does not close by 0.19', it overlaps with Tax<br>Description of parcel to the North by up to 1.93' and there is a gap of up<br>to 2.42' with Title Description of Parcel 2. Also, description of Parcel 1<br>does not match found field evidence.<br>As-Surveyed Description was prepared. To keep Parcel 1 and 2<br>geometrically matching the Point of Commencement was moved to be<br>the Southwest corner of Section 31, matching the Point of<br>Commencement of Parcel 2. The bearings are also based on the Title<br>Description of Parcel 2. |  |  |  |  |
|-------------------------------------------------------------------------------------------------|------------------------------------------------------------------------------------------------------------------------------------------------------------------------------------------------------------------------------------------------------------------------------------------------------------------------------------------------------------------------------------------------------------------------------------------------------------------------------------------------------------------------------------------------------------------------------------|--|--|--|--|
| N2)                                                                                             | The bearing of N89°58'28"E being the South line of Section 31 as contained in record description for Parcel 2 was used as the basis of bearings.                                                                                                                                                                                                                                                                                                                                                                                                                                   |  |  |  |  |
| N3)                                                                                             | The address of the property is per record documents and was NOT confirmed in the field (there is no a street number on the building, mail box or the sign).                                                                                                                                                                                                                                                                                                                                                                                                                        |  |  |  |  |
| N4)                                                                                             | Parcel 1 has direct access to S Adams Rd., a public street.                                                                                                                                                                                                                                                                                                                                                                                                                                                                                                                        |  |  |  |  |
| N5)                                                                                             | Parcel 2 has direct access to W South Blvd., a public street.                                                                                                                                                                                                                                                                                                                                                                                                                                                                                                                      |  |  |  |  |
| <u>N6</u>                                                                                       | Parcel 1:<br>The distance to the nearest streets intersection, S Adams Rd. with S<br>Grey Rd. is +/-100' North.                                                                                                                                                                                                                                                                                                                                                                                                                                                                    |  |  |  |  |
| N7)                                                                                             | Parcel 2:<br>The distance to the nearest streets intersection, W South Blvd. with<br>Limerick Ln. is +/-330' East.                                                                                                                                                                                                                                                                                                                                                                                                                                                                 |  |  |  |  |
| <u>N8</u>                                                                                       | Surveyor did not observe evidence of current earth moving work, building construction or building additions.                                                                                                                                                                                                                                                                                                                                                                                                                                                                       |  |  |  |  |
| N9)                                                                                             | Surveyor is unaware of proposed changes in street right of way lines.<br>Surveyor did not observe evidence of recent street or sidewalk<br>construction or repairs.                                                                                                                                                                                                                                                                                                                                                                                                                |  |  |  |  |
| N10                                                                                             | Surveyor was not provided with documents relating to locations and did not observe evidence of cemeteries, gravesites and burial grounds.                                                                                                                                                                                                                                                                                                                                                                                                                                          |  |  |  |  |
| (N11)                                                                                           | Ownership of fences, if any, was not determined under the scope of this survey.                                                                                                                                                                                                                                                                                                                                                                                                                                                                                                    |  |  |  |  |
|                                                                                                 |                                                                                                                                                                                                                                                                                                                                                                                                                                                                                                                                                                                    |  |  |  |  |
|                                                                                                 | PARKINGS                                                                                                                                                                                                                                                                                                                                                                                                                                                                                                                                                                           |  |  |  |  |
|                                                                                                 | There are no striped parking spaces on the subject property.                                                                                                                                                                                                                                                                                                                                                                                                                                                                                                                       |  |  |  |  |
|                                                                                                 | PARCEL AREA                                                                                                                                                                                                                                                                                                                                                                                                                                                                                                                                                                        |  |  |  |  |
|                                                                                                 |                                                                                                                                                                                                                                                                                                                                                                                                                                                                                                                                                                                    |  |  |  |  |
|                                                                                                 | PARCEL 1 =10.0240 acres (436,646 sf)<br>PARCEL 2 = $2.9766$ acres (129,663 sf)                                                                                                                                                                                                                                                                                                                                                                                                                                                                                                     |  |  |  |  |
|                                                                                                 | TOTAL =13.0006 acres (466,309 sf)                                                                                                                                                                                                                                                                                                                                                                                                                                                                                                                                                  |  |  |  |  |
|                                                                                                 |                                                                                                                                                                                                                                                                                                                                                                                                                                                                                                                                                                                    |  |  |  |  |
|                                                                                                 | UTILITY NOTE                                                                                                                                                                                                                                                                                                                                                                                                                                                                                                                                                                       |  |  |  |  |
| Th                                                                                              | e survey shows the location of utilities existing on or serving the                                                                                                                                                                                                                                                                                                                                                                                                                                                                                                                |  |  |  |  |
| surveyed property as determined by observed evidence collected pursuant to ALTA Section 5 E IV. |                                                                                                                                                                                                                                                                                                                                                                                                                                                                                                                                                                                    |  |  |  |  |
|                                                                                                 |                                                                                                                                                                                                                                                                                                                                                                                                                                                                                                                                                                                    |  |  |  |  |
| POSSIBLE ENCROACHMENTS                                                                          |                                                                                                                                                                                                                                                                                                                                                                                                                                                                                                                                                                                    |  |  |  |  |
| L                                                                                               | The following list of encroachments is only the opinion of this                                                                                                                                                                                                                                                                                                                                                                                                                                                                                                                    |  |  |  |  |
|                                                                                                 | surveyor and should not be interpreted as complete listing. $\overline{E1}$ Cross access without the benefit of an easement.                                                                                                                                                                                                                                                                                                                                                                                                                                                       |  |  |  |  |
| $E_2$ Line of fence posts up to 0.4' South of property line.                                    |                                                                                                                                                                                                                                                                                                                                                                                                                                                                                                                                                                                    |  |  |  |  |
| $\overline{E3}$ Line of fence posts up to 0.8' West of property line.                           |                                                                                                                                                                                                                                                                                                                                                                                                                                                                                                                                                                                    |  |  |  |  |
|                                                                                                 |                                                                                                                                                                                                                                                                                                                                                                                                                                                                                                                                                                                    |  |  |  |  |

### AS-SURVEYED

N1) Title Description of Parcel 1 does not clos Description of parcel to the North by up to 2.42' with Title Description of Parcel 2. Al match found field evidence.

As-Surveyed Description was prepared. geometrically matching the Point of Com Southwest corner of Section 31, which is Parcel 2.

The bearings are also based on the Title

Parcel 1: Part of the West 1/2 of the Southwest 1/4 Range 11 East, City of Rochester Hills, (

described as follows: Commencing at the Southwest corner of

thence North 00°00'06" East 632.54 feet to the Point of Beginning;

thence North 00°00'06" East 329.54 feet

thence North 87°57'35" East 1327.62 fee

thence the following 2 courses along the Campus Condominium, OCCSP No: 200 179, Oakland County Records:

1. South 00°13'32" East 141 76 feet,

2. South 00°13'25" East 186.54 feet; thence South 87°54'29" West 1328.96 fe

The property described in this Survey is the Commitment for Title Insurance upor

|                                                                                                                                                                                                                                                                                                                                                                                         | TITLE LEGAL DESCRIPTION                                                                                                                                                                                                                                                                                                                                                                                                                                                                                                                                                                                                                                                                                                                                                                                                  |
|-----------------------------------------------------------------------------------------------------------------------------------------------------------------------------------------------------------------------------------------------------------------------------------------------------------------------------------------------------------------------------------------|--------------------------------------------------------------------------------------------------------------------------------------------------------------------------------------------------------------------------------------------------------------------------------------------------------------------------------------------------------------------------------------------------------------------------------------------------------------------------------------------------------------------------------------------------------------------------------------------------------------------------------------------------------------------------------------------------------------------------------------------------------------------------------------------------------------------------|
| W AUBURN RD.                                                                                                                                                                                                                                                                                                                                                                            | Parcel 1:<br>Part of the West 1/2 of the Southwest fractional 1/4 of Section 31, Town 3 North, Range 11 East, City of<br>Rochester Hills, Oakland County, Michigan, described as follows:<br>Beginning at a point on the West line of the Southwest fractional 1/4 of said Section 31 located South<br>1420.68 from the West 1/4 corner of said Section 31;<br>Thence North 87°52'30" East 1329.09 feet to the East line of said West 1/2;<br>Thence South 00°09'30" East 327.82 feet to the Northeast corner of Pon-Avon Farms, recorded in Liber 59<br>of Plats, Page 23, Oakland County Records;<br>Thence South 87°52'30" West along the North line of said subdivision, 1330.00 feet to the Northwest corner<br>of said subdivision;<br>Thence North along the Section line, 327.66 feet to the Point of Beginning. |
| W SOUTH BLVD.                                                                                                                                                                                                                                                                                                                                                                           | 3861 South Adams Rd., Rochester Hills, MI 48309-3909<br>PID: 70-15-31-301-011                                                                                                                                                                                                                                                                                                                                                                                                                                                                                                                                                                                                                                                                                                                                            |
|                                                                                                                                                                                                                                                                                                                                                                                         | Parcel 2:<br>Part of Lot 6, all of Lot 7 and part of Lot 8, Pon-Avon Farms, according to the plat thereof recorded in Liber<br>59 of Plats, Page 23, Oakland County Records, all described as follows:<br>Beginning at a point distant North 89°58'28" East 629.16 feet<br>and North 00°00'21" West 60.00 feet from the Southwest corner of Section 31, Town 3 North, Range 11<br>East, City of Rochester Hills, Oakland County, Michigan;<br>Thence North 00°00'21" West 195.54 feet;<br>Thence South 87°53'43" West 100.04 feet;<br>Thence North 00°00'13" East 399.72 feet;<br>Thence North 87°54'29" East 299.91 feet;<br>Thence South 00°01'27" East 302.44 feet;                                                                                                                                                   |
| Se by 0.19', it overlaps with Tax                                                                                                                                                                                                                                                                                                                                                       | Thence South 89°58'28" West 99.95 feet;<br>Thence South 00°00'54" East 300.00 feet;<br>Thence South 89°58'28" West 100.00 feet to the Point of Beginning.                                                                                                                                                                                                                                                                                                                                                                                                                                                                                                                                                                                                                                                                |
| to 1.93' and there is a gap of up to<br>Mso, description of Parcel 1 does not<br>To keep Parcel 1 and 2<br>Inmencement was moved to be the<br>s the Point of Commencement of<br>Description of Parcel 2.                                                                                                                                                                                | 3880 South Blvd. W., Rochester Hills, MI 48309-3909<br>PID: 70-15-31-351-017<br>The property described in this Survey is the same property as described in<br>the Commitment for Title Insurance upon which this survey is based.                                                                                                                                                                                                                                                                                                                                                                                                                                                                                                                                                                                        |
| 4 of Section 31, Town 3 North,<br>Dakland County, Michigan,<br>Section 31;<br>, along the West line of Section 31,<br>;<br>et;<br>West line of Continuum Care                                                                                                                                                                                                                           |                                                                                                                                                                                                                                                                                                                                                                                                                                                                                                                                                                                                                                                                                                                                                                                                                          |
| 4, as recorded in Liber 42345, Page                                                                                                                                                                                                                                                                                                                                                     |                                                                                                                                                                                                                                                                                                                                                                                                                                                                                                                                                                                                                                                                                                                                                                                                                          |
| et to the Point of Beginning.<br>the same property as described in                                                                                                                                                                                                                                                                                                                      |                                                                                                                                                                                                                                                                                                                                                                                                                                                                                                                                                                                                                                                                                                                                                                                                                          |
| n which this survey is based.                                                                                                                                                                                                                                                                                                                                                           | ALTA/NSPS LAND TITLE SURVEY<br>for<br><b>ROCHESTER HILLS PROPERTY</b><br>PARTNER PROJECT NUMBER 20-285736.1<br>3861 S Adams Rd. & 3880 W South Blvd.<br>Rochester Hills, MI 48309<br>County of Oakland                                                                                                                                                                                                                                                                                                                                                                                                                                                                                                                                                                                                                   |
|                                                                                                                                                                                                                                                                                                                                                                                         | Based upon the Commitment for Title Insurance issued by<br>Fidelity National Title Insurance Company; Commitment No: A0751707;<br>Commitment Date: May 18, 2020 at 08:00 AM.<br><u>Surveyor's Certification</u>                                                                                                                                                                                                                                                                                                                                                                                                                                                                                                                                                                                                          |
|                                                                                                                                                                                                                                                                                                                                                                                         | To:<br>- Fidelity National Title Insurance Company;<br>This is to certify that this map or plat and the survey on which it is based were made in accordance with<br>the 2016 Minimum Standard Detail Requirements for ALTA/NSPS Land Title Surveys, jointly established<br>and adopted by ALTA and NSPS, and includes Items 1, 2, 3, 4, 6b, 7a, 7b1, 7c, 8, 9, 13, 14, 16, 17 & 20<br>of Table A thereof.                                                                                                                                                                                                                                                                                                                                                                                                                |
|                                                                                                                                                                                                                                                                                                                                                                                         | The field work was completed on June 30, 2020.<br>Date of plat or map: July 28, 2020.<br>Moutour<br>Derek Kosicki, PS<br>License No. 43058 MI                                                                                                                                                                                                                                                                                                                                                                                                                                                                                                                                                                                                                                                                            |
|                                                                                                                                                                                                                                                                                                                                                                                         | SURVEY PREPARED BY:<br>MICHIGAN SURVEYING, INC.<br>20836 Hall Rd., Suite 108, Clinton Twp., MI 48038<br>tel. (734) 542-9088<br>www.MichiganSurveying.com<br>Derek.K@MichiganSurveying.com<br>MSI JOB No. 20-146                                                                                                                                                                                                                                                                                                                                                                                                                                                                                                                                                                                                          |
| REVISIONS         NO.       DATE       DESCRIPTION         1       07/28/20       MISC         2       2       2         3       2       2         4       2       2         5       2       2         6       2       2         7       2       2         8       2       2         9       2       2         10       2       2         10       2       2         10       2       2 | CAXTON BUILDING<br>812 HURON RD. SUITE 690<br>CLEVELAND, OHIO 44115<br>T 440-987-1001<br>jdavenport@partneresi.com<br>http://www.partneresi.com                                                                                                                                                                                                                                                                                                                                                                                                                                                                                                                                                                                                                                                                          |