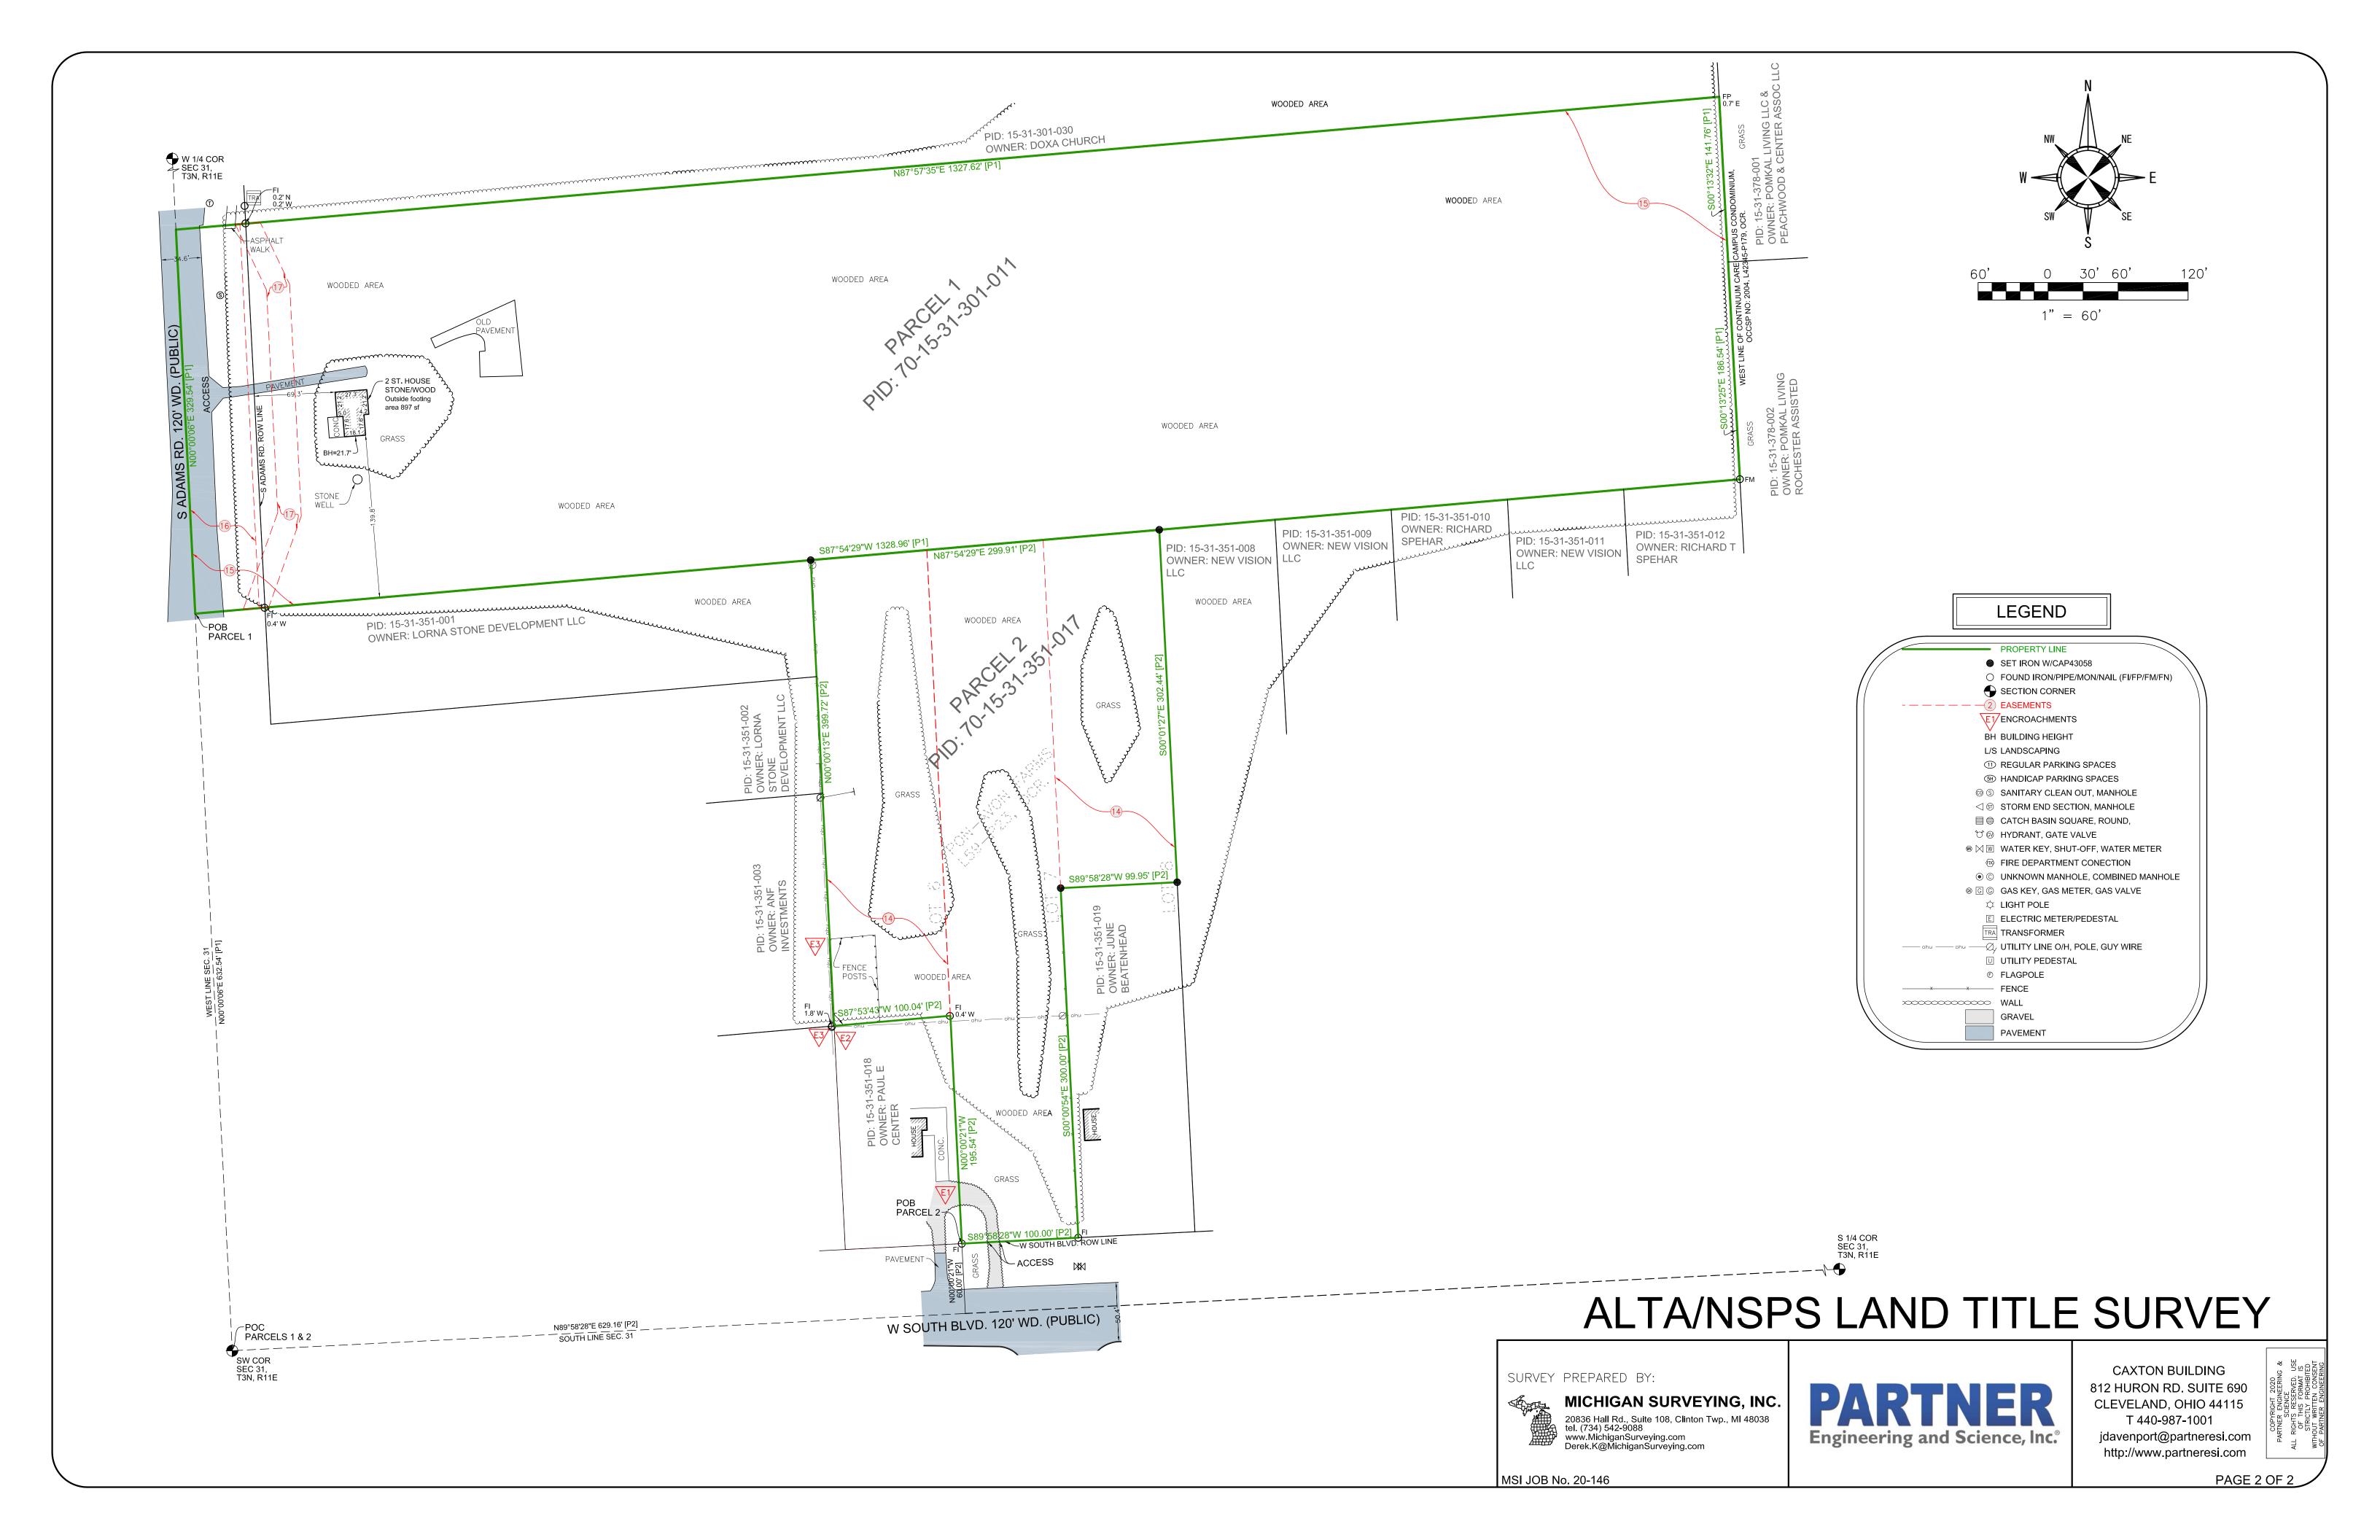

# MISCELLANEOUS NOTES

| N1                                                                                              | Title Description of Parcel 1 does not close by 0.19', it overlaps with Tax<br>Description of parcel to the North by up to 1.93' and there is a gap of up<br>to 2.42' with Title Description of Parcel 2. Also, description of Parcel 1<br>does not match found field evidence.<br>As-Surveyed Description was prepared. To keep Parcel 1 and 2<br>geometrically matching the Point of Commencement was moved to be<br>the Southwest corner of Section 31, matching the Point of<br>Commencement of Parcel 2. The bearings are also based on the Title<br>Description of Parcel 2. |  |  |  |  |
|-------------------------------------------------------------------------------------------------|------------------------------------------------------------------------------------------------------------------------------------------------------------------------------------------------------------------------------------------------------------------------------------------------------------------------------------------------------------------------------------------------------------------------------------------------------------------------------------------------------------------------------------------------------------------------------------|--|--|--|--|
| N2)                                                                                             | The bearing of N89°58'28"E being the South line of Section 31 as contained in record description for Parcel 2 was used as the basis of bearings.                                                                                                                                                                                                                                                                                                                                                                                                                                   |  |  |  |  |
| N3)                                                                                             | The address of the property is per record documents and was NOT confirmed in the field (there is no a street number on the building, mail box or the sign).                                                                                                                                                                                                                                                                                                                                                                                                                        |  |  |  |  |
| N4)                                                                                             | Parcel 1 has direct access to S Adams Rd., a public street.                                                                                                                                                                                                                                                                                                                                                                                                                                                                                                                        |  |  |  |  |
| N5)                                                                                             | Parcel 2 has direct access to W South Blvd., a public street.                                                                                                                                                                                                                                                                                                                                                                                                                                                                                                                      |  |  |  |  |
| <u>N6</u>                                                                                       | Parcel 1:<br>The distance to the nearest streets intersection, S Adams Rd. with S<br>Grey Rd. is +/-100' North.                                                                                                                                                                                                                                                                                                                                                                                                                                                                    |  |  |  |  |
| N7)                                                                                             | Parcel 2:<br>The distance to the nearest streets intersection, W South Blvd. with<br>Limerick Ln. is +/-330' East.                                                                                                                                                                                                                                                                                                                                                                                                                                                                 |  |  |  |  |
| <u>N8</u>                                                                                       | Surveyor did not observe evidence of current earth moving work, building construction or building additions.                                                                                                                                                                                                                                                                                                                                                                                                                                                                       |  |  |  |  |
| N9)                                                                                             | Surveyor is unaware of proposed changes in street right of way lines.<br>Surveyor did not observe evidence of recent street or sidewalk<br>construction or repairs.                                                                                                                                                                                                                                                                                                                                                                                                                |  |  |  |  |
| N10                                                                                             | Surveyor was not provided with documents relating to locations and did not observe evidence of cemeteries, gravesites and burial grounds.                                                                                                                                                                                                                                                                                                                                                                                                                                          |  |  |  |  |
| (N11)                                                                                           | Ownership of fences, if any, was not determined under the scope of this survey.                                                                                                                                                                                                                                                                                                                                                                                                                                                                                                    |  |  |  |  |
|                                                                                                 |                                                                                                                                                                                                                                                                                                                                                                                                                                                                                                                                                                                    |  |  |  |  |
|                                                                                                 | PARKINGS                                                                                                                                                                                                                                                                                                                                                                                                                                                                                                                                                                           |  |  |  |  |
|                                                                                                 | There are no striped parking spaces on the subject property.                                                                                                                                                                                                                                                                                                                                                                                                                                                                                                                       |  |  |  |  |
|                                                                                                 | PARCEL AREA                                                                                                                                                                                                                                                                                                                                                                                                                                                                                                                                                                        |  |  |  |  |
|                                                                                                 |                                                                                                                                                                                                                                                                                                                                                                                                                                                                                                                                                                                    |  |  |  |  |
|                                                                                                 | PARCEL 1 =10.0240 acres (436,646 sf)<br>PARCEL 2 = $2.9766$ acres (129,663 sf)                                                                                                                                                                                                                                                                                                                                                                                                                                                                                                     |  |  |  |  |
|                                                                                                 | TOTAL =13.0006 acres (466,309 sf)                                                                                                                                                                                                                                                                                                                                                                                                                                                                                                                                                  |  |  |  |  |
|                                                                                                 |                                                                                                                                                                                                                                                                                                                                                                                                                                                                                                                                                                                    |  |  |  |  |
|                                                                                                 | UTILITY NOTE                                                                                                                                                                                                                                                                                                                                                                                                                                                                                                                                                                       |  |  |  |  |
| Th                                                                                              | e survey shows the location of utilities existing on or serving the                                                                                                                                                                                                                                                                                                                                                                                                                                                                                                                |  |  |  |  |
| surveyed property as determined by observed evidence collected pursuant to ALTA Section 5 E IV. |                                                                                                                                                                                                                                                                                                                                                                                                                                                                                                                                                                                    |  |  |  |  |
|                                                                                                 |                                                                                                                                                                                                                                                                                                                                                                                                                                                                                                                                                                                    |  |  |  |  |
| POSSIBLE ENCROACHMENTS                                                                          |                                                                                                                                                                                                                                                                                                                                                                                                                                                                                                                                                                                    |  |  |  |  |
| L                                                                                               | The following list of encroachments is only the opinion of this                                                                                                                                                                                                                                                                                                                                                                                                                                                                                                                    |  |  |  |  |
|                                                                                                 | surveyor and should not be interpreted as complete listing. $\overline{E1}$ Cross access without the benefit of an easement.                                                                                                                                                                                                                                                                                                                                                                                                                                                       |  |  |  |  |
| $E_2$ Line of fence posts up to 0.4' South of property line.                                    |                                                                                                                                                                                                                                                                                                                                                                                                                                                                                                                                                                                    |  |  |  |  |
| $\overline{E3}$ Line of fence posts up to 0.8' West of property line.                           |                                                                                                                                                                                                                                                                                                                                                                                                                                                                                                                                                                                    |  |  |  |  |
|                                                                                                 |                                                                                                                                                                                                                                                                                                                                                                                                                                                                                                                                                                                    |  |  |  |  |

#### SURVEY RELATED ITEMS CORRESPONDING TO SCHEDULE **B-II TITLE COMMITMENT**

14. Right of Way in favor of The Detroit Edison Company as disclosed in Deeds Recording Date: June 19, 1950 and November 20, 1956 Recording No.: Liber 2592, Page 692 (as to Lot 8) and Liber 3621, Page 17 (as to Lot 6)

(Parcel 2) Item located as shown hereon.

- 15 15. Terms, Covenants, and Conditions of Affidavit of Ordinance as set forth below: Recording No: Liber 7292, Page 604. (as to Parcel 1) Covers entire Parcel 1. Shown.
- 16. Right(s) of Way and/or Easement(s) and rights incidental thereto as set forth in a document: In favor of: County of Oakland Recording No: Liber 7343, Page 638. (as to Parcel 1) Item located as shown hereon.

17. Right(s) of Way and/or Easement(s) and rights incidental thereto as set forth in a document: In favor of: County of Oakland Recording No: Liber 10830, Page 182. (as to Parcel 1) Item located as shown hereon.

### AS-SURVEYED

N1) Title Description of Parcel 1 does not clos Description of parcel to the North by up to 2.42' with Title Description of Parcel 2. Al match found field evidence.

As-Surveyed Description was prepared. geometrically matching the Point of Com Southwest corner of Section 31, which is Parcel 2.

The bearings are also based on the Title

Parcel 1: Part of the West 1/2 of the Southwest 1/4 Range 11 East, City of Rochester Hills, (

described as follows: Commencing at the Southwest corner of

thence North 00°00'06" East 632.54 feet to the Point of Beginning;

thence North 00°00'06" East 329.54 feet

thence North 87°57'35" East 1327.62 fee

thence the following 2 courses along the Campus Condominium, OCCSP No: 200 179, Oakland County Records:

1. South 00°13'32" East 141 76 feet,

2. South 00°13'25" East 186.54 feet; thence South 87°54'29" West 1328.96 fe

The property described in this Survey is the Commitment for Title Insurance upor

|                                                                                                                                                                                                                                                                                                                                                                                         | TITLE LEGAL DESCRIPTION                                                                                                                                                                                                                                                                                                                                                                                                                                                                                                                                                                                                                                                                                                                                                                                                  |
|-----------------------------------------------------------------------------------------------------------------------------------------------------------------------------------------------------------------------------------------------------------------------------------------------------------------------------------------------------------------------------------------|--------------------------------------------------------------------------------------------------------------------------------------------------------------------------------------------------------------------------------------------------------------------------------------------------------------------------------------------------------------------------------------------------------------------------------------------------------------------------------------------------------------------------------------------------------------------------------------------------------------------------------------------------------------------------------------------------------------------------------------------------------------------------------------------------------------------------|
| W AUBURN RD.                                                                                                                                                                                                                                                                                                                                                                            | Parcel 1:<br>Part of the West 1/2 of the Southwest fractional 1/4 of Section 31, Town 3 North, Range 11 East, City of<br>Rochester Hills, Oakland County, Michigan, described as follows:<br>Beginning at a point on the West line of the Southwest fractional 1/4 of said Section 31 located South<br>1420.68 from the West 1/4 corner of said Section 31;<br>Thence North 87°52'30" East 1329.09 feet to the East line of said West 1/2;<br>Thence South 00°09'30" East 327.82 feet to the Northeast corner of Pon-Avon Farms, recorded in Liber 59<br>of Plats, Page 23, Oakland County Records;<br>Thence South 87°52'30" West along the North line of said subdivision, 1330.00 feet to the Northwest corner<br>of said subdivision;<br>Thence North along the Section line, 327.66 feet to the Point of Beginning. |
| W SOUTH BLVD.                                                                                                                                                                                                                                                                                                                                                                           | 3861 South Adams Rd., Rochester Hills, MI 48309-3909<br>PID: 70-15-31-301-011                                                                                                                                                                                                                                                                                                                                                                                                                                                                                                                                                                                                                                                                                                                                            |
|                                                                                                                                                                                                                                                                                                                                                                                         | Parcel 2:<br>Part of Lot 6, all of Lot 7 and part of Lot 8, Pon-Avon Farms, according to the plat thereof recorded in Liber<br>59 of Plats, Page 23, Oakland County Records, all described as follows:<br>Beginning at a point distant North 89°58'28" East 629.16 feet<br>and North 00°00'21" West 60.00 feet from the Southwest corner of Section 31, Town 3 North, Range 11<br>East, City of Rochester Hills, Oakland County, Michigan;<br>Thence North 00°00'21" West 195.54 feet;<br>Thence South 87°53'43" West 100.04 feet;<br>Thence North 00°00'13" East 399.72 feet;<br>Thence North 87°54'29" East 299.91 feet;<br>Thence South 00°01'27" East 302.44 feet;                                                                                                                                                   |
| Se by 0.19', it overlaps with Tax                                                                                                                                                                                                                                                                                                                                                       | Thence South 89°58'28" West 99.95 feet;<br>Thence South 00°00'54" East 300.00 feet;<br>Thence South 89°58'28" West 100.00 feet to the Point of Beginning.                                                                                                                                                                                                                                                                                                                                                                                                                                                                                                                                                                                                                                                                |
| to 1.93' and there is a gap of up to<br>Mso, description of Parcel 1 does not<br>To keep Parcel 1 and 2<br>Inmencement was moved to be the<br>s the Point of Commencement of<br>Description of Parcel 2.                                                                                                                                                                                | 3880 South Blvd. W., Rochester Hills, MI 48309-3909<br>PID: 70-15-31-351-017<br>The property described in this Survey is the same property as described in<br>the Commitment for Title Insurance upon which this survey is based.                                                                                                                                                                                                                                                                                                                                                                                                                                                                                                                                                                                        |
| 4 of Section 31, Town 3 North,<br>Dakland County, Michigan,<br>Section 31;<br>, along the West line of Section 31,<br>;<br>et;<br>West line of Continuum Care                                                                                                                                                                                                                           |                                                                                                                                                                                                                                                                                                                                                                                                                                                                                                                                                                                                                                                                                                                                                                                                                          |
| 4, as recorded in Liber 42345, Page                                                                                                                                                                                                                                                                                                                                                     |                                                                                                                                                                                                                                                                                                                                                                                                                                                                                                                                                                                                                                                                                                                                                                                                                          |
| et to the Point of Beginning.<br>the same property as described in                                                                                                                                                                                                                                                                                                                      |                                                                                                                                                                                                                                                                                                                                                                                                                                                                                                                                                                                                                                                                                                                                                                                                                          |
| n which this survey is based.                                                                                                                                                                                                                                                                                                                                                           | ALTA/NSPS LAND TITLE SURVEY<br>for<br><b>ROCHESTER HILLS PROPERTY</b><br>PARTNER PROJECT NUMBER 20-285736.1<br>3861 S Adams Rd. & 3880 W South Blvd.<br>Rochester Hills, MI 48309<br>County of Oakland                                                                                                                                                                                                                                                                                                                                                                                                                                                                                                                                                                                                                   |
|                                                                                                                                                                                                                                                                                                                                                                                         | Based upon the Commitment for Title Insurance issued by<br>Fidelity National Title Insurance Company; Commitment No: A0751707;<br>Commitment Date: May 18, 2020 at 08:00 AM.<br><u>Surveyor's Certification</u>                                                                                                                                                                                                                                                                                                                                                                                                                                                                                                                                                                                                          |
|                                                                                                                                                                                                                                                                                                                                                                                         | To:<br>- Fidelity National Title Insurance Company;<br>This is to certify that this map or plat and the survey on which it is based were made in accordance with<br>the 2016 Minimum Standard Detail Requirements for ALTA/NSPS Land Title Surveys, jointly established<br>and adopted by ALTA and NSPS, and includes Items 1, 2, 3, 4, 6b, 7a, 7b1, 7c, 8, 9, 13, 14, 16, 17 & 20<br>of Table A thereof.                                                                                                                                                                                                                                                                                                                                                                                                                |
|                                                                                                                                                                                                                                                                                                                                                                                         | The field work was completed on June 30, 2020.<br>Date of plat or map: July 28, 2020.<br>Moutour<br>Derek Kosicki, PS<br>License No. 43058 MI                                                                                                                                                                                                                                                                                                                                                                                                                                                                                                                                                                                                                                                                            |
|                                                                                                                                                                                                                                                                                                                                                                                         | SURVEY PREPARED BY:<br>MICHIGAN SURVEYING, INC.<br>20836 Hall Rd., Suite 108, Clinton Twp., MI 48038<br>tel. (734) 542-9088<br>www.MichiganSurveying.com<br>Derek.K@MichiganSurveying.com<br>MSI JOB No. 20-146                                                                                                                                                                                                                                                                                                                                                                                                                                                                                                                                                                                                          |
| REVISIONS         NO.       DATE       DESCRIPTION         1       07/28/20       MISC         2       2       2         3       2       2         4       2       2         5       2       2         6       2       2         7       2       2         8       2       2         9       2       2         10       2       2         10       2       2         10       2       2 | CAXTON BUILDING<br>812 HURON RD. SUITE 690<br>CLEVELAND, OHIO 44115<br>T 440-987-1001<br>jdavenport@partneresi.com<br>http://www.partneresi.com                                                                                                                                                                                                                                                                                                                                                                                                                                                                                                                                                                                                                                                                          |