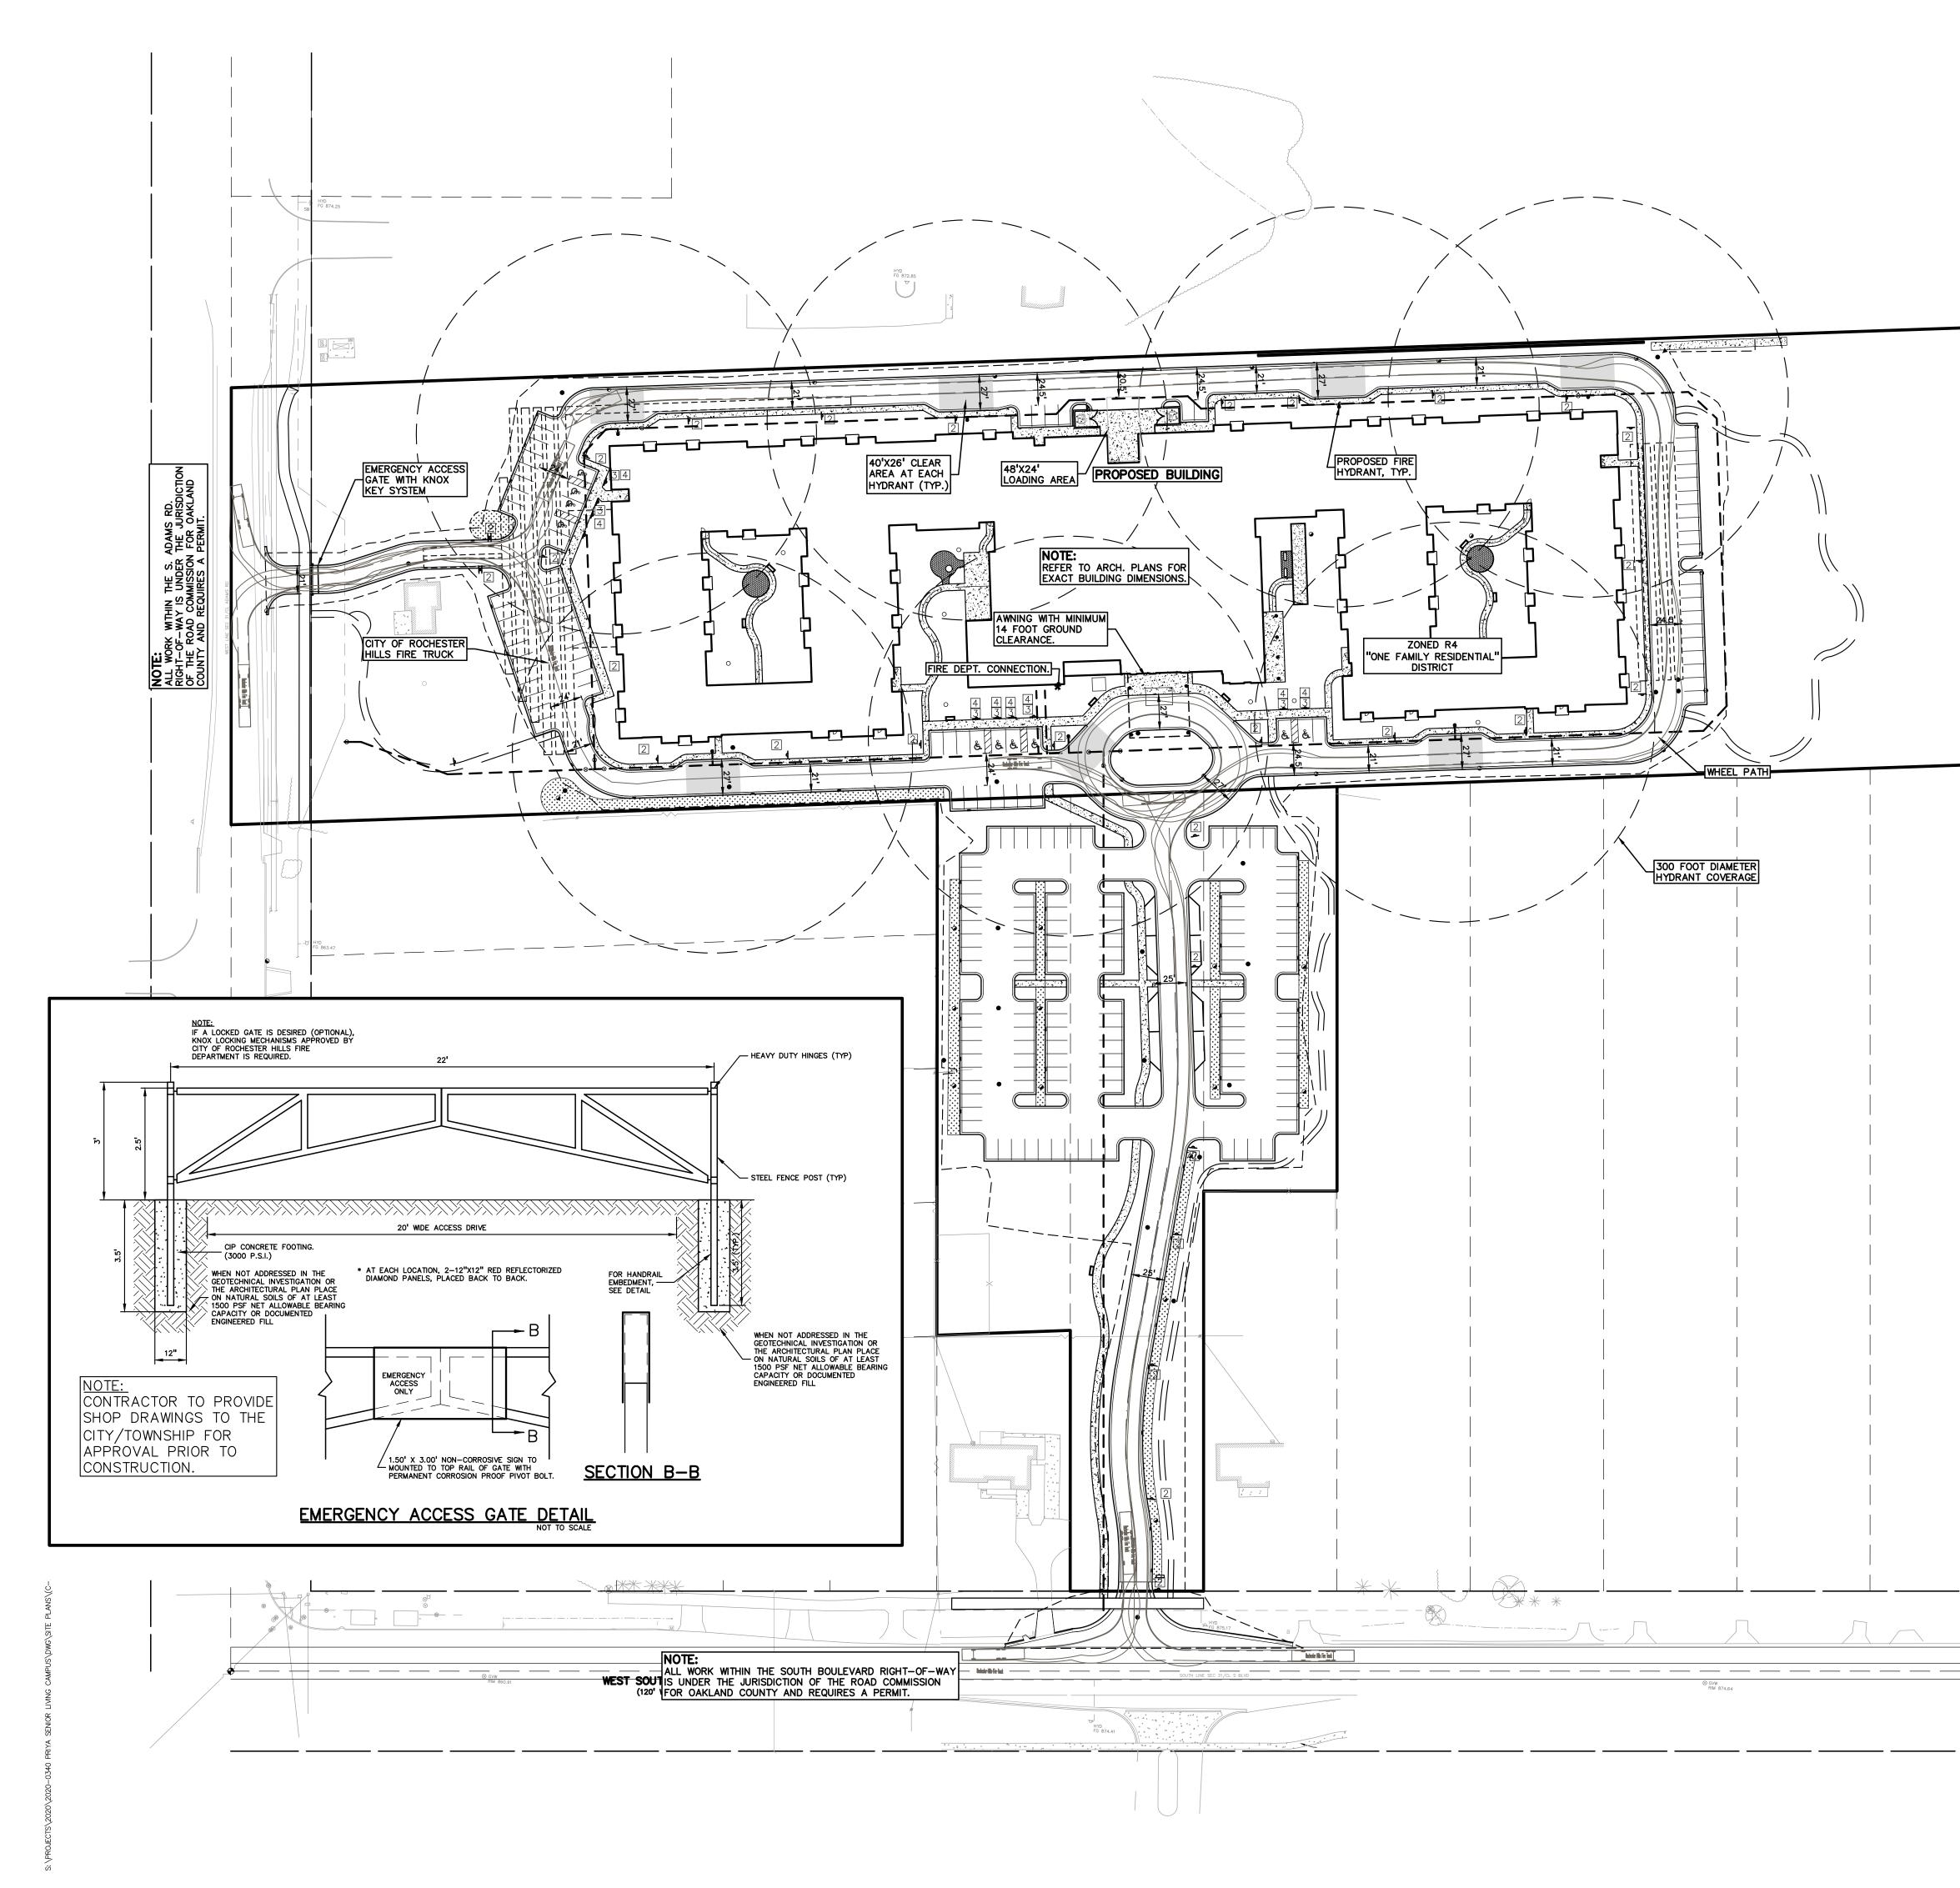

| -          |
|                 |            |
|                 |            |
|                 |            |
|                 |            |
|                 |            |
|                 |            |
|                 |            |
| SPA RESUBMITTAL | 08/31/2021 |

| SPA RESUBMITTAL      | 07/20/2021 |
|----------------------|------------|
| SPA RESUBMITTAL      | 06/15/2021 |
| SPA RESUBMITTAL      | 04/16/2021 |
| ORIGINAL ISSUE DATE: |            |

JANUARY 6, 2021

## DRAWING TITLE ENLARGED TOPOGRAPHIC SURVEY 5

| PEA JOB NO.    | 2020-0340 |
|----------------|-----------|
| P.M.           | ESB       |
| DN.            | ESB       |
| DES.           | ESB       |
| DRAWING NUMBER | २:        |

CITY FILE #21-001, SECTION #31 NOT TO BE USED AS CONSTRUCTION DRAWINGS



| 1 |                               |