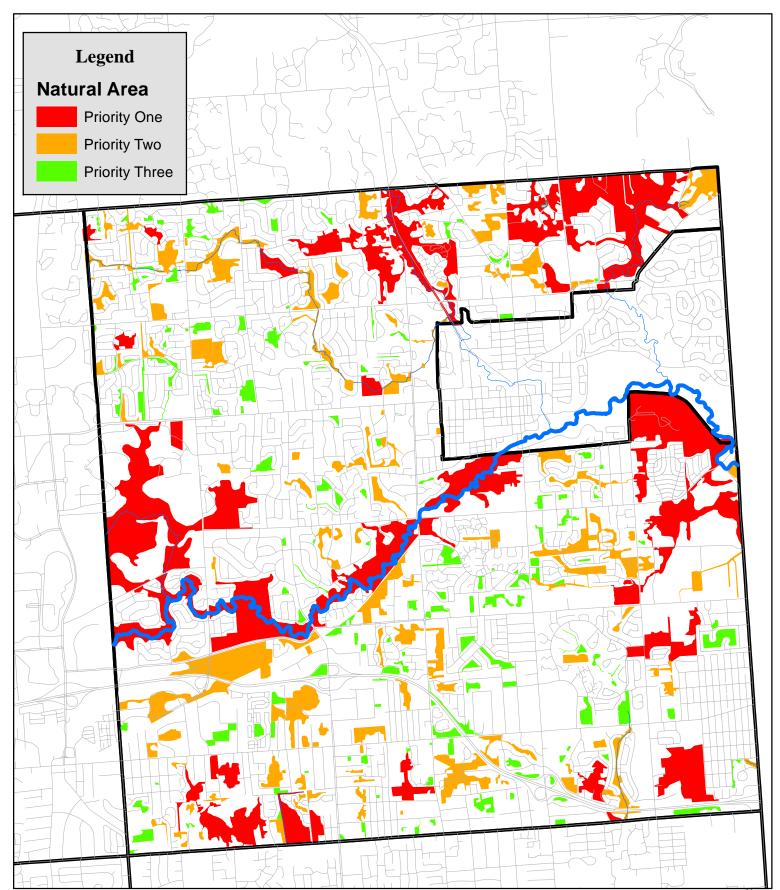

Figure 2. Natural Areas Map

Client: City of Rochester Hills

City of Rochester Hills, Oakland, Co., MI Source: MiGDL and Rochester Hills GIS Natural Features Inventory: 2004 Map Created: September 21, 2015