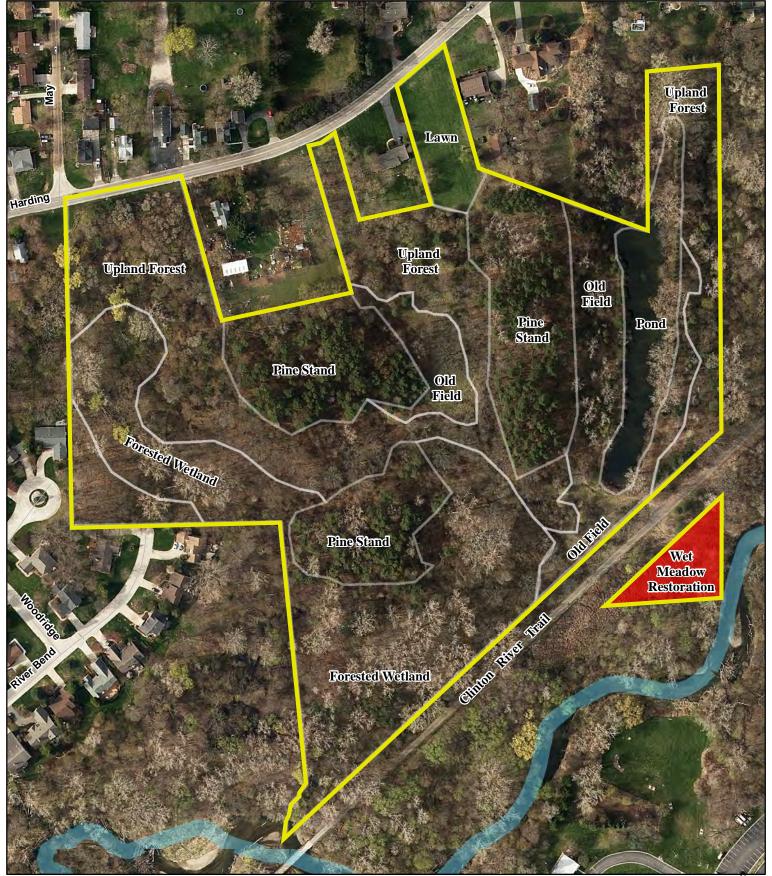

200

Figure 3. Natural Features Map - Harding Property

NE 1386 Rochester Hills Stewardship Project 26.81-acre Harding Property

Section 15 of Rochester Hills, Oakland, Co., MI

Source: Rochester Hills GIS Dept Habitat Asessment: May 26, 2015 Map Created: September 21, 2015