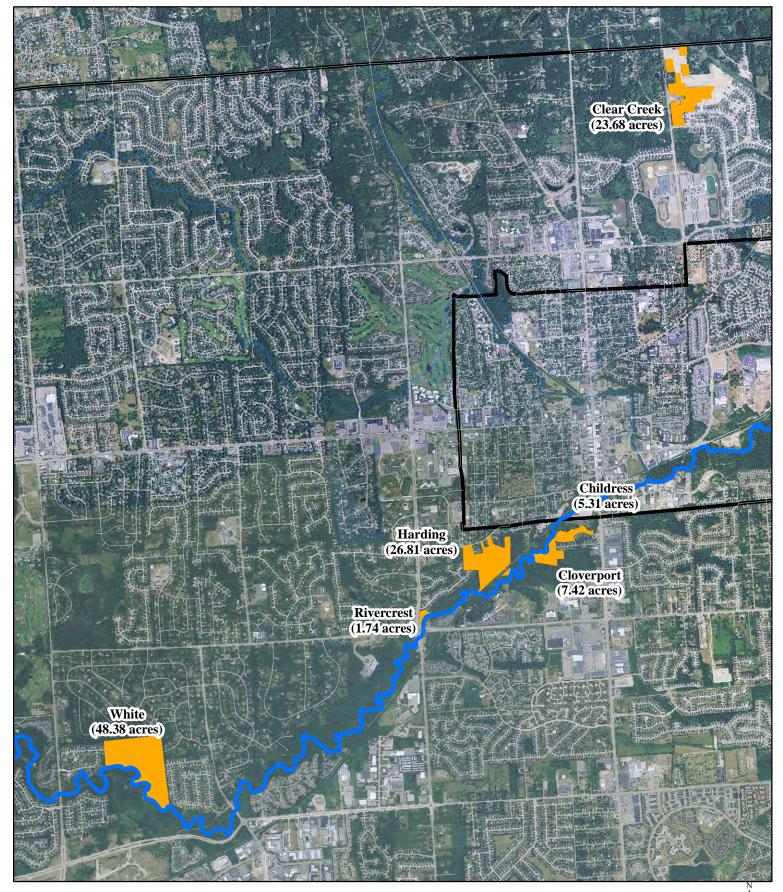

## **Appendix B**

**Figures** 

Figure 1. Greenspace Properties Location Map

Client: City of Rochester Hills Rochester Hills, Oakland, Co., MI Source: MiGDL and Rochester Hills GIS Habitat Assessments: May - July 2015 Map Created: September 21, 2015