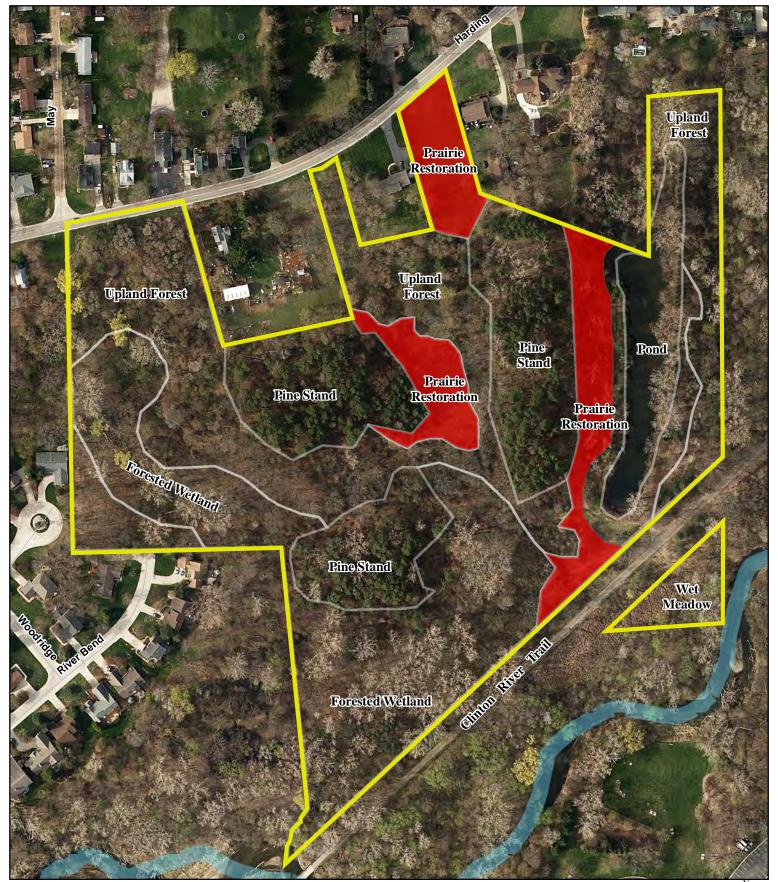

200

Figure 3a - Harding Property Wet Meadow Restoration Map

26.81-acre Harding Property

Section 15 of Rochester Hills, Oakland, Co., MI

Source: Rochester Hills GIS Dept Habitat Asessment: May 26, 2015 Map Created: September 21, 2015

9436 Maltby Road, Brighton, MI 48116 810.225.0539 office | 810.225.0653 fax

Figure 3b - Harding Property Prairie Restoration Map

26.81-acre Harding Property

Section 15 of Rochester Hills, Oakland, Co., MI