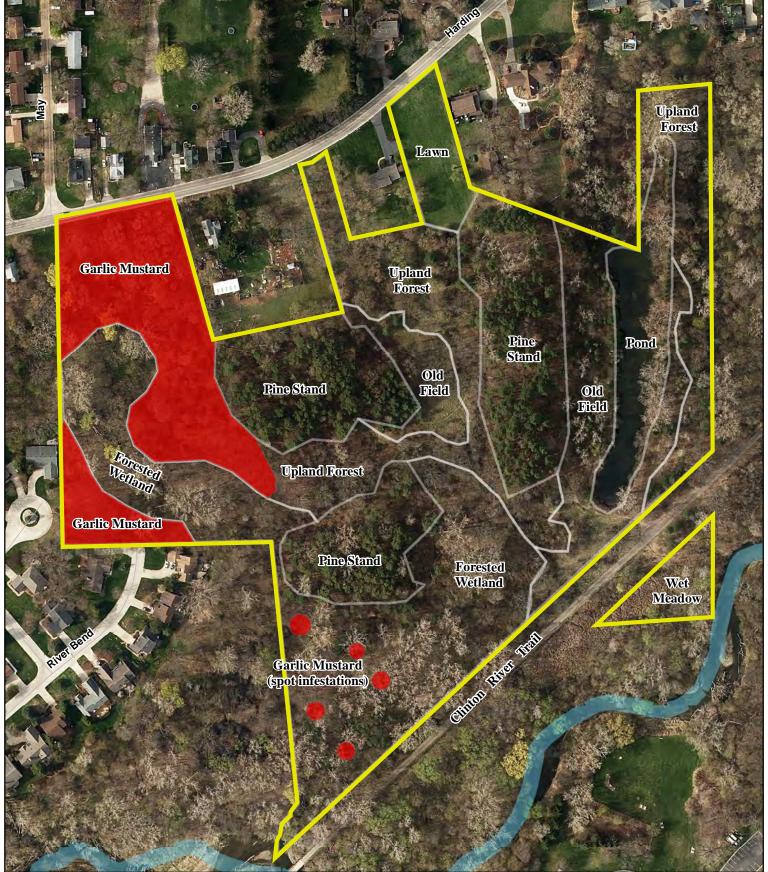

Figure 3e - Harding Property Garlic Mustard Control Map

NE 1386 Rochester Hills Stewardship Project 26.81-acre Harding Property

Section 15 of Rochester Hills, Oakland, Co., MI

Source: Rochester Hills GIS Dept Habitat Asessment: May 26, 2015 Map Created: September 21, 2015