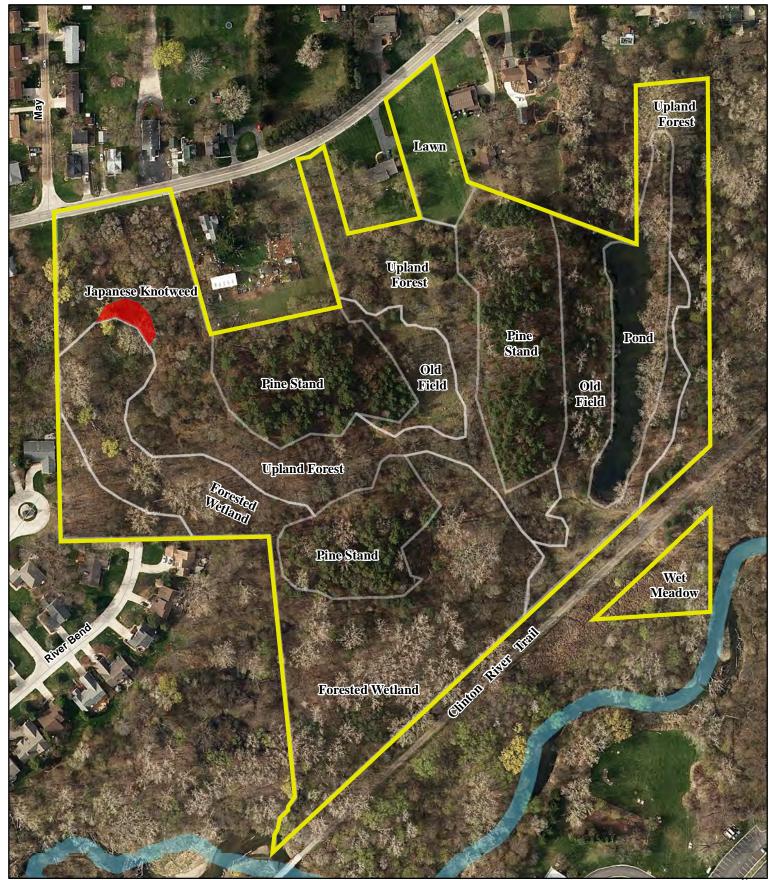

Figure 3d - Harding Property Japanese Knotweed Control Map

26.81-acre Harding Property

Section 15 of Rochester Hills, Oakland, Co., MI

Source: Rochester Hills GIS Dept Habitat Asessment: May 26, 2015 Map Created: September 21, 2015