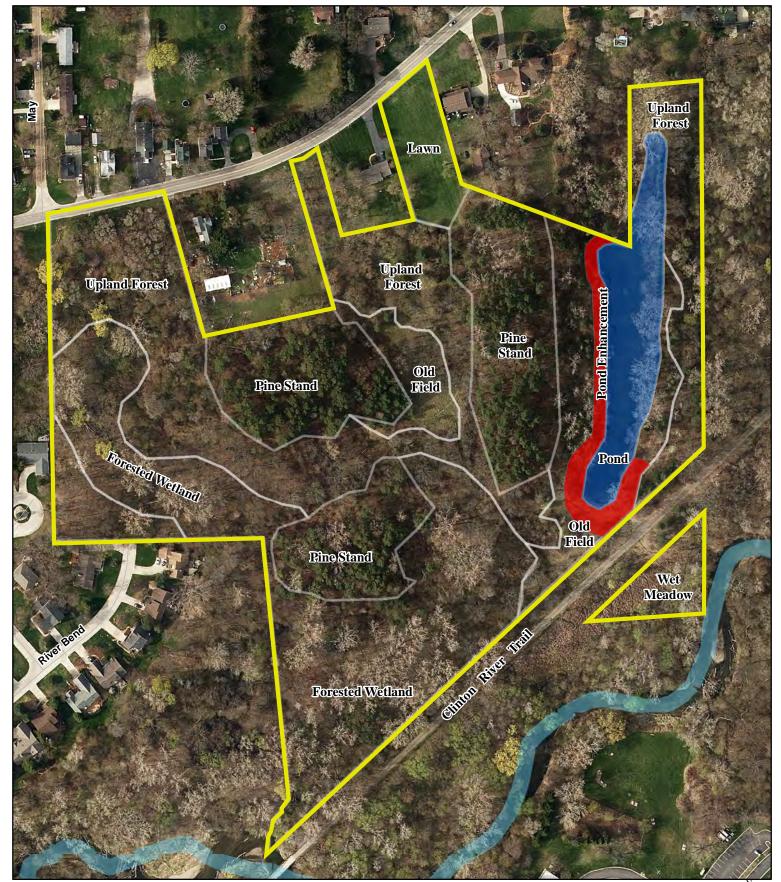

Source: Rochester Hills GIS Dept Habitat Asessment: May 26, 2015 Map Created: September 21, 2015

9436 Maltby Road, Brighton, MI 48116 810.225.0539 office | 810.225.0653 fax

Figure 3c - Harding Property Pond Area Enhancement Map

26.81-acre Harding Property

Section 15 of Rochester Hills, Oakland, Co., MI

Source: Rochester Hills GIS Dept Habitat Asessment: May 26, 2015 Map Created: September 21, 2015

9436 Maltby Road, Brighton, MI 48116 810.225.0539 office | 810.225.0653 fax