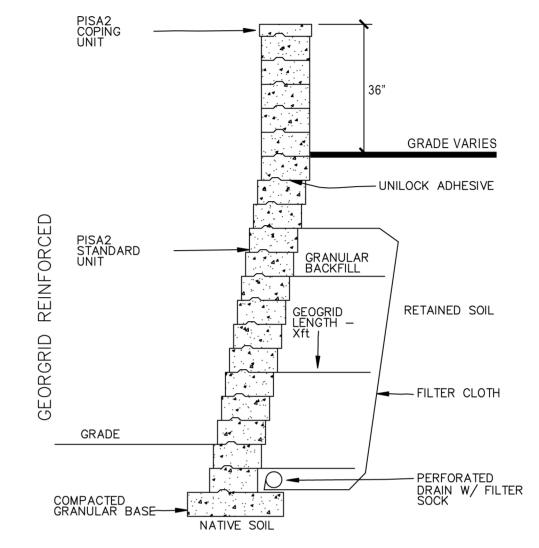

INFORCEMENT. TAPERED UNITS WILL ALLOW FOR A MINIMUM 5FT OUTSIDE RADIUS. XL TAPERED UNITS ALLOW FOR AN 8FT. OUTSIDE RADIUS. **12" COPING BUNDLE HAS 7 DOUBLE UNITS OF CLOSED-END COPING. ALL MEASUREMENTS ARE NOMINAL. |                    |                  |                   |                    |                  |                |                     |              |   |  |

UNILOCK, THROUGH RISI STONE SYSTEMS INTERNATIONAL, CAN PROVIDE PRELIMINARY SITE ENGINEERING FOR MOST COMMERCIAL PROJECTS. SOILS INFORMATION, SITE DRAWINGS AND LOADING REQUIREMENTS ARE SOME OF THE INFORMATION DETAILS REQUIRED IN ORDER TO PROVIDE THIS PRELIMINARY SITE ENGINEERING. CONTACT YOUR LOCAL UNILOCK REPRESENTATIVE FOR DETAILS. RETAINING WALL ENGINEERING SOFTWARE IS ALSO AVAILABLE FREE OF CHARGE AT UNILOCK.COM





# PRECAST GRAVITY RETAINING WALL DETAIL (UNILOCK PISA2) SCALE: 1/2" = 1'-0"

(ALL WALLS TO BE BUILT ON SUBJECT PROPERTY)



ENTRY SIGNAGE

SCALE: N.T.S.

2570

2570

2305

943

2714

THE RON JONA COLLÁBORATIVE

**ARCHITECTS DESIGNERS CONSULTANTS** 

1066 COMMERCE ST. BIRMINGHAM, MI, 48009

P. 248.357.3600 F. 248.357.3646

WWW.RONJONA.COM

DO NOT SCALE DRAWINGS ISSUED 02-10-15 **REVIEW** 03-26-15

DRAWN **CHECKED** KDH

CLIENT MILESTONE DEVELOPMENT 1066 COMMERCE ST. BIRMINGHAM, MI

PROJECT THE TOWNHOMES ON MAPLEHILL A MULTIFAMILY DEVELOPMENT ROCHESTER HILLS, MI

1328

SHEET

SITE DETAILS



Scale
Not to Scale
Drawing No. 1 of 1



### DETENTION BASIN SEED MIX

\*CONTAINS AT LEAST 12 WILDFLOWERS AND 3 GRASSES WILDFLOWERS **GRASSES NEW ENGLAND ASTER BIG BLUESTEM** CANADA WILD RYE PALE INDIA