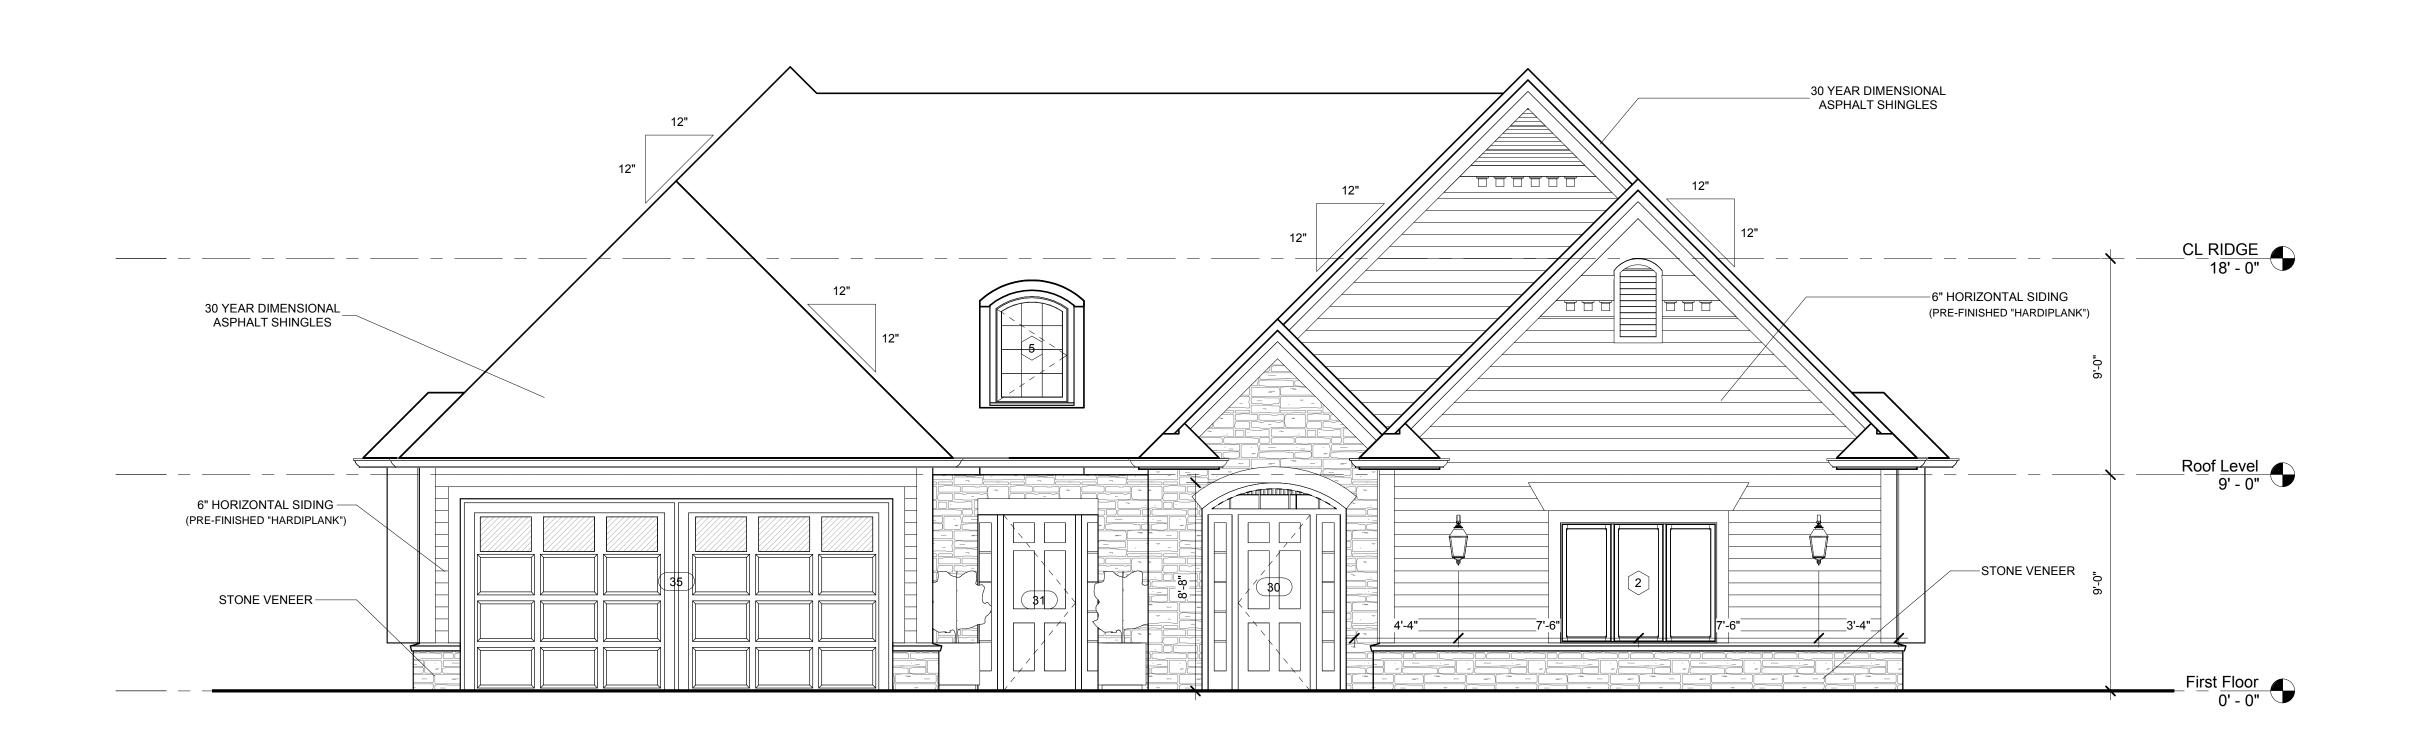

|            |                                            | ISS      | SUE     | D F | OR |   | _ |
|------------|--------------------------------------------|----------|---------|-----|----|---|---|
|            | SHEET INDEX                                |          |         |     |    |   |   |
|            | DRAWING INDEX KEY:                         |          |         |     |    |   | l |
|            |                                            |          |         |     |    |   | l |
|            | NOT ISSUED                                 |          |         |     |    |   | ı |
|            | O PREVIOUSLY ISSUED                        | APPROVAL |         |     |    |   |   |
|            | ● ISSUED                                   | 昼        |         |     |    |   | ı |
|            |                                            | 2        | B       |     |    |   | ı |
|            | REFERENCE                                  | 03-26-15 | REVISED |     |    |   |   |
| GENE       | RAL                                        |          |         |     |    |   |   |
| CS-1       | TITLE SHEET, SHEET INDEX, AND VICINITY MAP |          |         |     |    |   |   |
|            |                                            |          |         |     |    |   |   |
|            | PLANS                                      |          |         |     |    |   |   |
| C-1        | BOUNDARY, TOPOGRAPHY & TREE SURVEY         | •        | •       |     |    |   | _ |
| C-2        | TREE LIST                                  | •        | •       |     |    |   | _ |
| C-3        | PRELIMINARY SITE PLAN                      |          | •       |     |    | - | _ |
| C-4        | UTILITY PLAN                               |          |         |     |    |   | _ |
| C-5        | STEEP SLOPE PLAN                           |          |         |     |    |   | _ |
| C-6<br>C-7 | SOIL BORINGS STORM MAINT, PLAN             |          |         |     |    |   | _ |
|            | TREE PRESERVATION                          |          |         |     |    |   | _ |
| L-1<br>L-2 | LANDSCAPE PLAN                             |          |         |     |    |   | _ |
| L-Z        | LANDSCAFE FLAN                             |          |         |     |    |   | _ |
|            |                                            |          |         |     |    |   | _ |
| ARCH       | ITECTURAL                                  |          |         |     |    |   |   |
| A-1        | FLOOR PLAN                                 |          |         |     |    |   | _ |
| A-2        | GARDEN LEVEL PLAN                          | •        | •       |     |    |   | _ |
| A-3        | ATTIC PLAN                                 | •        | •       |     |    |   |   |
| A-4        | FRONT AND REAR ELEVATIONS                  |          | •       |     |    |   | _ |
| A-5        | SIDE ELEVATIONS                            |          |         |     |    |   |   |
| A-6        | ROOF PLAN AND ISOMETRICS                   |          |         |     |    |   |   |
| A-7        | SITE DETAILS                               |          |         |     |    |   |   |
| SP-1       | SITE PHOTOMETRICS                          |          |         |     |    |   |   |
|            |                                            |          |         |     |    |   |   |