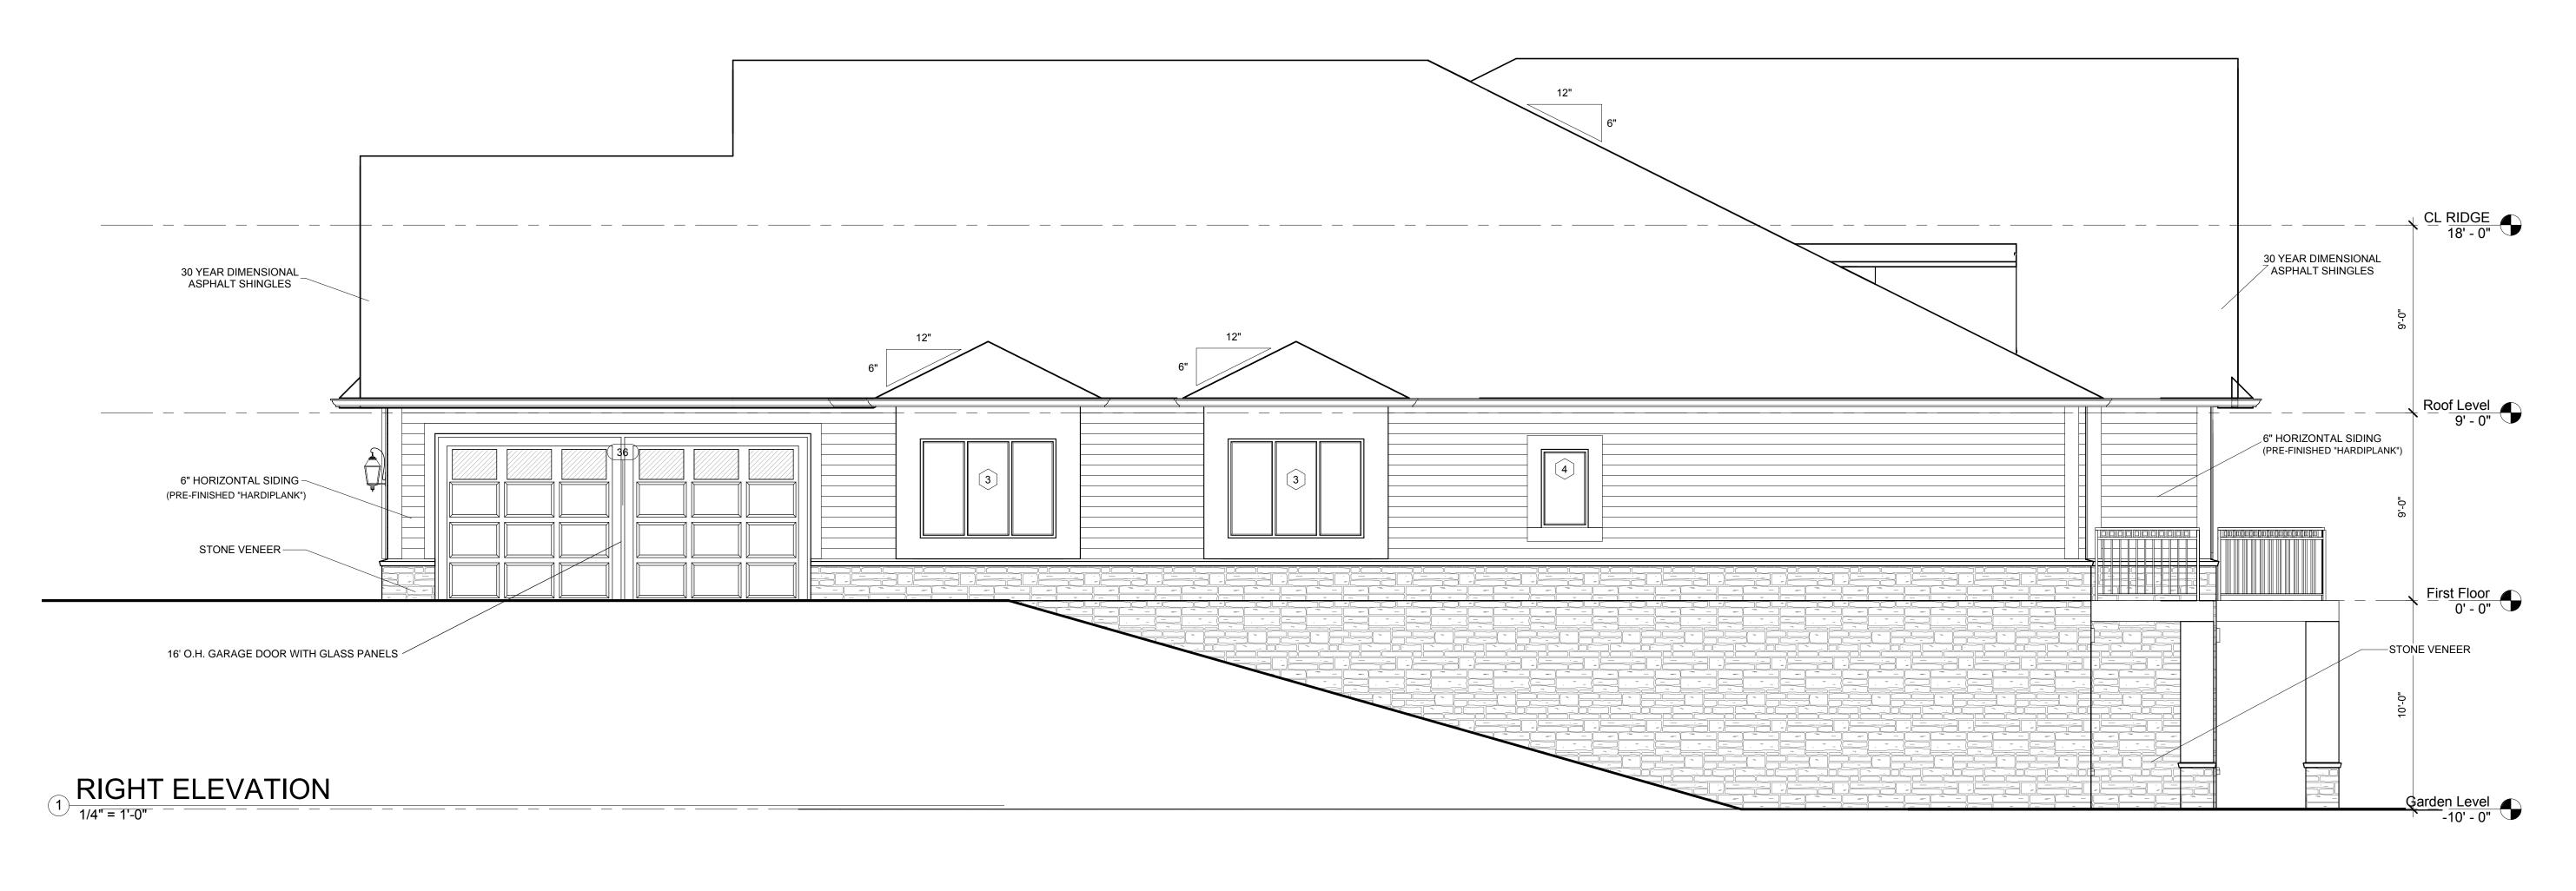

|            |                                            | ISS      | SUE     | D F | OR |   | _ |
|------------|--------------------------------------------|----------|---------|-----|----|---|---|
|            | SHEET INDEX                                |          |         |     |    |   |   |
|            | DRAWING INDEX KEY:                         |          |         |     |    |   | l |
|            |                                            |          |         |     |    |   | l |
|            | NOT ISSUED                                 |          |         |     |    |   | ı |
|            | O PREVIOUSLY ISSUED                        | APPROVAL |         |     |    |   |   |
|            | ● ISSUED                                   | 昼        |         |     |    |   | ı |
|            |                                            | 2        | B       |     |    |   | ı |
|            | REFERENCE                                  | 03-26-15 | REVISED |     |    |   |   |
| GENE       | RAL                                        |          |         |     |    |   |   |
| CS-1       | TITLE SHEET, SHEET INDEX, AND VICINITY MAP |          |         |     |    |   |   |
|            |                                            |          |         |     |    |   |   |
|            | PLANS                                      |          |         |     |    |   |   |
| C-1        | BOUNDARY, TOPOGRAPHY & TREE SURVEY         | •        | •       |     |    |   | _ |
| C-2        | TREE LIST                                  | •        | •       |     |    |   | _ |
| C-3        | PRELIMINARY SITE PLAN                      |          | •       |     |    | - | _ |
| C-4        | UTILITY PLAN                               |          |         |     |    |   | _ |
| C-5        | STEEP SLOPE PLAN                           |          |         |     |    |   | _ |
| C-6<br>C-7 | SOIL BORINGS STORM MAINT, PLAN             |          |         |     |    |   | _ |
|            | TREE PRESERVATION                          |          |         |     |    |   | _ |
| L-1<br>L-2 | LANDSCAPE PLAN                             |          |         |     |    |   | _ |
| L-Z        | LANDSCAFE FLAN                             |          |         |     |    |   | _ |
|            |                                            |          |         |     |    |   | _ |
| ARCH       | ITECTURAL                                  |          |         |     |    |   |   |
| A-1        | FLOOR PLAN                                 |          |         |     |    |   | _ |
| A-2        | GARDEN LEVEL PLAN                          | •        | •       |     |    |   | _ |
| A-3        | ATTIC PLAN                                 | •        | •       |     |    |   |   |
| A-4        | FRONT AND REAR ELEVATIONS                  |          | •       |     |    |   | _ |
| A-5        | SIDE ELEVATIONS                            |          |         |     |    |   |   |
| A-6        | ROOF PLAN AND ISOMETRICS                   |          |         |     |    |   |   |
| A-7        | SITE DETAILS                               |          |         |     |    |   |   |
| SP-1       | SITE PHOTOMETRICS                          |          |         |     |    |   |   |
|            |                                            |          |         |     |    |   |   |