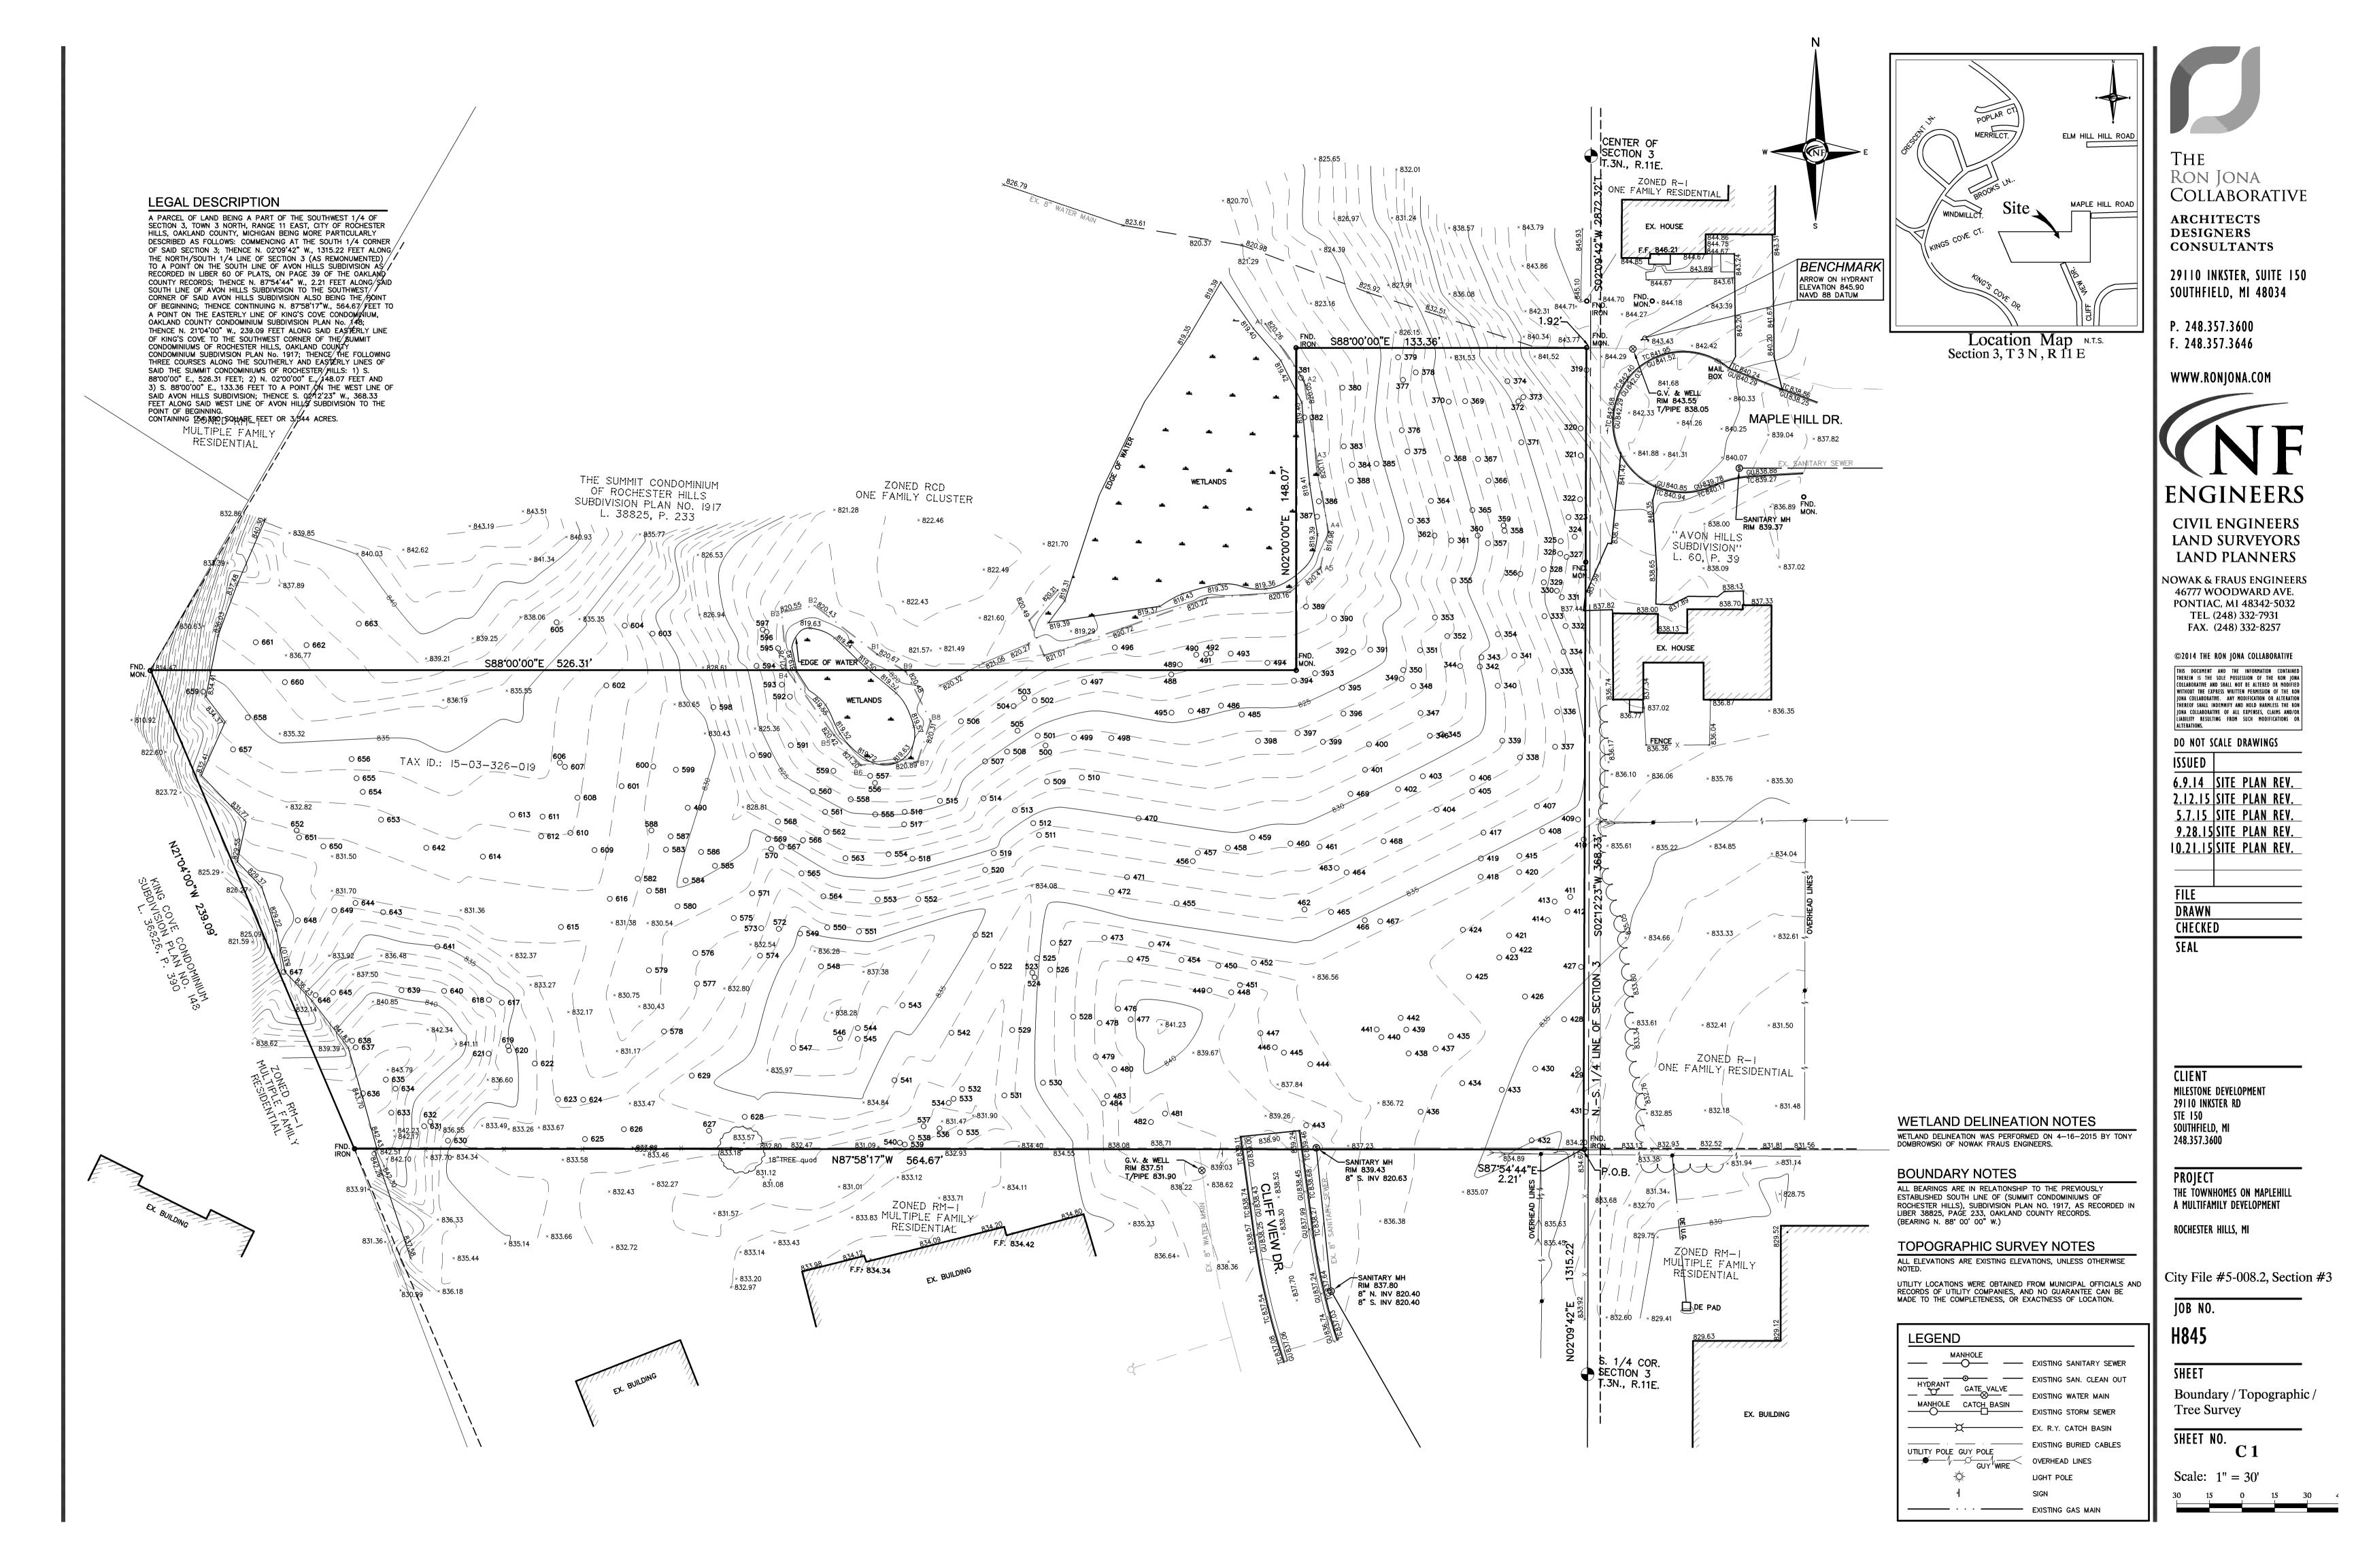

#### TREE LIST- SURVEY DATE 4/16 /2015

| <u>ree #</u><br>319 | Botanical Name Quercus velutina    | <u>Common Name</u><br>Black Oak | <i><u>Dia.</u></i><br>36 | <u>Type</u>                                                                                                    | <b>Condition</b> Poor |
|---------------------|------------------------------------|---------------------------------|--------------------------|----------------------------------------------------------------------------------------------------------------|-----------------------|
| 320                 | Tilia americana                    | Basswood                        | 28                       | Multiple                                                                                                       | Fair                  |
| 321                 | Quercus alba                       | White Oak                       | 30                       |                                                                                                                | Fair                  |
| 322                 | Prunus serotina                    | Black Cherry                    | 6                        |                                                                                                                | Poor                  |
| 323                 | Prunus serotina                    | Black Cherry                    | 6                        |                                                                                                                | Poor                  |
| 324<br>325          | Prunus serotina Prunus serotina    | Black Cherry<br>Black Cherry    | 8<br>8                   |                                                                                                                | Poor<br>Fair          |
| 326                 | Prunus serotina                    | Black Cherry                    | 10                       |                                                                                                                | Fair                  |
| 327                 | Prunus serotina                    | Black Cherry                    | 7                        | Twin                                                                                                           | Fair                  |
| 328                 | Quercus velutina                   | Black Oak                       | 9                        |                                                                                                                | Fair                  |
| 329                 | Quercus velutina                   | Black Oak                       | 16                       |                                                                                                                | Good                  |
| 330                 | Prunus serotina                    | Black Cherry                    | 6                        |                                                                                                                | Poor                  |
| 331                 | Prunus serotina                    | Black Cherry                    | 12                       |                                                                                                                | Fair                  |
| 332<br>333          | Prunus serotina Prunus serotina    | Black Cherry<br>Black Cherry    | 17<br>9                  |                                                                                                                | Poor<br>Poor          |
| 334                 | Ulmus americana                    | American Elm                    | 6                        |                                                                                                                | Fair                  |
| 335                 | Quercus velutina                   | Black Oak                       | 9                        |                                                                                                                | Good                  |
| 336                 | Prunus serotina                    | Black Cherry                    | 8                        |                                                                                                                | Good                  |
| 337                 | Quercus velutina                   | Black Oak                       | 36                       |                                                                                                                | Fair                  |
| 338                 | Quercus alba                       | White Oak                       | 10                       |                                                                                                                | Poor                  |
| 339<br>340          | Quercus velutina                   | Black Oak                       | 16<br>26                 |                                                                                                                | Good<br>Good          |
| 341                 | Quercus velutina Quercus velutina  | Black Oak<br>Black Oak          | 20                       |                                                                                                                | Good                  |
| 342                 | Quercus velutina                   | Black Oak                       | 6                        |                                                                                                                | Good                  |
| 343                 | Quercus velutina                   | Black Oak                       | 9                        |                                                                                                                | Good                  |
| 344                 | Quercus velutina                   | Black Oak                       | 7                        |                                                                                                                | Good                  |
| 345                 | Quercus velutina                   | Black Oak                       | 11                       |                                                                                                                | Good                  |
| 346                 | Quercus velutina                   | Black Oak                       | 9                        |                                                                                                                | Good                  |
| 347                 | Quercus velutina                   | Black Oak                       | 13                       |                                                                                                                | Good                  |
| 348                 | Quercus velutina                   | Black Oak                       | 11                       |                                                                                                                | Dead                  |
| 349<br>350          | Quercus velutina Quercus velutina  | Black Oak<br>Black Oak          | 11<br>11                 |                                                                                                                | Fair<br>Good          |
| 351                 | Quercus velutina  Quercus velutina | Black Oak                       | 11                       |                                                                                                                | Good                  |
| 352                 | Quercus velutina                   | Black Oak                       | 13                       |                                                                                                                | Good                  |
| 353                 | Prunus serotina                    | Black Cherry                    | 6                        |                                                                                                                | Poor                  |
| 354                 | Quercus velutina                   | Black Oak                       | 8                        |                                                                                                                | Good                  |
| 355                 | Quercus velutina                   | Black Oak                       | 42                       |                                                                                                                | Fair                  |
| 356                 | Quercus velutina                   | Black Oak                       | 9                        |                                                                                                                | Good                  |
| 357                 | Quercus velutina                   | Black Oak                       | 44                       |                                                                                                                | Fair                  |
| 358<br>359          | Prunus serotina Prunus serotina    | Black Cherry                    | 6<br>8                   |                                                                                                                | Poor<br>Good          |
| 360                 | Prunus serotina Prunus serotina    | Black Cherry<br>Black Cherry    | 7                        |                                                                                                                | Fair                  |
| 361                 | Prunus serotina                    | Black Cherry                    | 8                        |                                                                                                                | Poor                  |
| 362                 | Prunus serotina                    | Black Cherry                    | 9                        |                                                                                                                | Good                  |
| 363                 | Quercus velutina                   | Black Oak                       | 19                       |                                                                                                                | Good                  |
| 364                 | Prunus serotina                    | Black Cherry                    | 8                        |                                                                                                                | Good                  |
| 365                 | Quercus velutina                   | Black Oak                       | 6                        |                                                                                                                | Good                  |
| 366                 | Prunus serotina                    | Black Cherry                    | 8                        | Twin                                                                                                           | Good                  |
| 367                 | Prunus serotina                    | Black Cherry                    | 17<br>11                 | e con o e e cono e e | Good                  |
| 368<br>369          | Prunus serotina Prunus serotina    | Black Cherry Black Cherry       | 17                       |                                                                                                                | Good<br>Good          |
| 370                 | Prunus serotina                    | Black Cherry                    | 8                        |                                                                                                                | Good                  |
| 371                 | Quercus velutina                   | Black Oak                       | 8                        |                                                                                                                | Good                  |
| 372                 | Quercus velutina                   | Black Oak                       | 30                       |                                                                                                                | Good                  |
| 373                 | Tilia americana                    | Basswood                        | 9                        | meenmeenmeenmeenmeenmee                                                                                        | Good                  |
| 374                 | Prunus serotina                    | Black Cherry                    | 6                        | Twin                                                                                                           | Good                  |
| 375                 | Prunus serotina                    | Black Cherry                    | 10<br>8                  |                                                                                                                | Good<br>Good          |
| 376<br>377          | Prunus serotina Prunus serotina    | Black Cherry<br>Black Cherry    | 10                       |                                                                                                                | Poor                  |
| 378                 | Prunus serotina                    | Black Cherry                    | 10                       |                                                                                                                | Good                  |
| 379                 | Prunus serotina                    | Black Cherry                    | 6                        |                                                                                                                | Good                  |
| 380                 | Prunus serotina                    | Black Cherry                    | 13                       |                                                                                                                | Good                  |
| 381                 | Quercus alba                       | White Oak                       | 8                        |                                                                                                                | Good                  |
| 382                 | Acer saccharinum                   | Silver Maple                    | 22                       |                                                                                                                | Good                  |
| 383                 | Prunus serotina                    | Black Cherry                    | 13                       | Twin                                                                                                           | Poor                  |
| 384<br>385          | Prunus serotina                    | Black Cherry                    | 13<br>9                  |                                                                                                                | Poor                  |
| 385                 | Prunus serotina Acer rubrum        | Black Cherry Red Maple          | 9<br>28                  |                                                                                                                | Good<br>Good          |
| 387                 | Acer rubrum                        | Red Maple                       | 20                       |                                                                                                                | Good                  |
| 388                 | Prunus serotina                    | Black Cherry                    | 6                        |                                                                                                                | Dead                  |
| 389                 | Quercus velutina                   | Black Oak                       | 30                       |                                                                                                                | Poor                  |
| 390                 | Prunus serotina                    | Black Cherry                    | 28                       | Twin                                                                                                           | Poor                  |
| 391                 | Quercus velutina                   | Black Oak                       | 8                        |                                                                                                                | Good                  |
| 392                 | Quercus velutina                   | Black Oak                       | 24                       |                                                                                                                | Good                  |
| 393<br>394          | Quercus velutina Quercus velutina  | Black Oak<br>Black Oak          | 18<br>14                 |                                                                                                                | Good<br>Good          |
| 395                 | Quercus velutina  Quercus velutina | Black Oak                       | 14                       |                                                                                                                | Good                  |
| 396                 | Prunus serotina                    | Black Cherry                    | 10                       |                                                                                                                | Fair                  |
| 397                 | Quercus velutina                   | Black Oak                       | 20                       |                                                                                                                | Good                  |
| 398                 | Ulmus americana                    | American Elm                    | 10                       |                                                                                                                | Good                  |
| 399                 | Populus grandidentata              | Bigtooth Aspen                  | 12                       |                                                                                                                | Dead                  |
| 400                 | Quercus velutina                   | Black Oak                       | 20                       |                                                                                                                | Good                  |
| 401                 | Prunus serotina                    | Black Cherry                    | 10                       |                                                                                                                | Good                  |
| 402                 | Prunus serotina                    | Black Cherry                    | 15<br>6                  |                                                                                                                | Good                  |
| 403<br>404          | Prunus serotina Quercus bicolor    | Black Cherry<br>Swamp White Oak | 6<br>9                   |                                                                                                                | Good<br>Good          |
| 404                 | Prunus serotina                    | Black Cherry                    | 15                       |                                                                                                                | Good                  |
| 406                 | Prunus serotina                    | Black Cherry                    | 11                       | a a a confinita da arteria a da arteria da a | Good                  |
| 407                 | Quercus velutina                   | Black Oak                       | 14                       |                                                                                                                | Fair                  |
| 408                 | Quercus velutina                   | Black Oak                       | 15                       |                                                                                                                | Good                  |
| 409                 | Prunus serotina                    | Black Cherry                    | 20                       |                                                                                                                | Fair                  |
| 410                 | Prunus serotina                    | Black Cherry                    | 6                        |                                                                                                                | Fair                  |
| 411                 | Quercus velutina                   | Black Oak                       | 30                       | R # 24.* *                                                                                                     | Poor                  |
| 412                 | Prunus serotina                    | Black Cherry                    | 22                       | Multiple                                                                                                       | Poor                  |
| 413<br>414          | Quercus velutina Quercus velutina  | Black Oak<br>Black Oak          | 9                        |                                                                                                                | Good<br>Good          |
| 415                 | Quercus velutina  Quercus velutina | Black Oak                       | 18                       |                                                                                                                | Good                  |
| 416                 |                                    | No tree with this #             |                          |                                                                                                                |                       |
|                     | Quercus velutina                   | Black Oak                       | 7                        |                                                                                                                | Good                  |