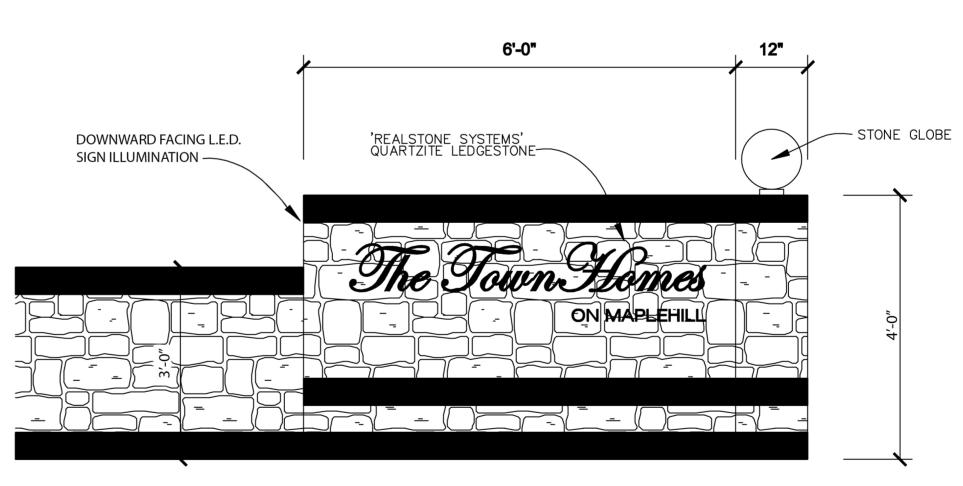

*12" COPING BUNDLE HAS 7 DOUBLE UNITS OF CLOSED-END COPING. ALL MEASUREMENTS ARE NOMINAL. |                    |                  |                   |                    |                  |                |                     |              |   |  |

UNILOCK, THROUGH RISI STONE SYSTEMS INTERNATIONAL, CAN PROVIDE PRELIMINARY SITE ENGINEERING FOR MOST COMMERCIAL PROJECTS. SOILS INFORMATION, SITE DRAWINGS AND LOADING REQUIREMENTS ARE SOME OF THE INFORMATION DETAILS REQUIRED IN ORDER TO PROVIDE THIS PRELIMINARY SITE ENGINEERING. CONTACT YOUR LOCAL UNILOCK REPRESENTATIVE FOR DETAILS. RETAINING WALL ENGINEERING SOFTWARE IS ALSO AVAILABLE FREE OF CHARGE AT UNILOCK.COM





# PRECAST GRAVITY RETAINING WALL DETAIL (UNILOCK PISA2) SCALE: 1/2" = 1'-0"

(ALL WALLS TO BE BUILT ON SUBJECT PROPERTY)



ENTRY SIGNAGE

SCALE: N.T.S.

2570

2570

2305

943

2714

THE RON JONA COLLÁBORATIVE

**ARCHITECTS DESIGNERS CONSULTANTS** 

1066 COMMERCE ST. BIRMINGHAM, MI, 48009

P. 248.357.3600 F. 248.357.3646

WWW.RONJONA.COM

DO NOT SCALE DRAWINGS ISSUED 02-10-15 **REVIEW** 03-26-15

DRAWN **CHECKED** KDH

CLIENT MILESTONE DEVELOPMENT 1066 COMMERCE ST. BIRMINGHAM, MI

PROJECT THE TOWNHOMES ON MAPLEHILL A MULTIFAMILY DEVELOPMENT ROCHESTER HILLS, MI

1328

SHEET

SITE DETAILS



Scale
Not to Scale
Drawing No. 1 of 1



### DETENTION BASIN SEED MIX

\*CONTAINS AT LEAST 12 WILDFLOWERS AND 3 GRASSES WILDFLOWERS **GRASSES NEW ENGLAND ASTER BIG BLUESTEM** CANADA WILD RYE PALE INDIAN PLANTAIN BONESET DARK GREEN BULRUSH OX EYE SUNFLOWER INDIAN GRASS DENSE BLAZINGSTAR PRAIRIE CORD GRASS

GREAT BLUE LOBELIA