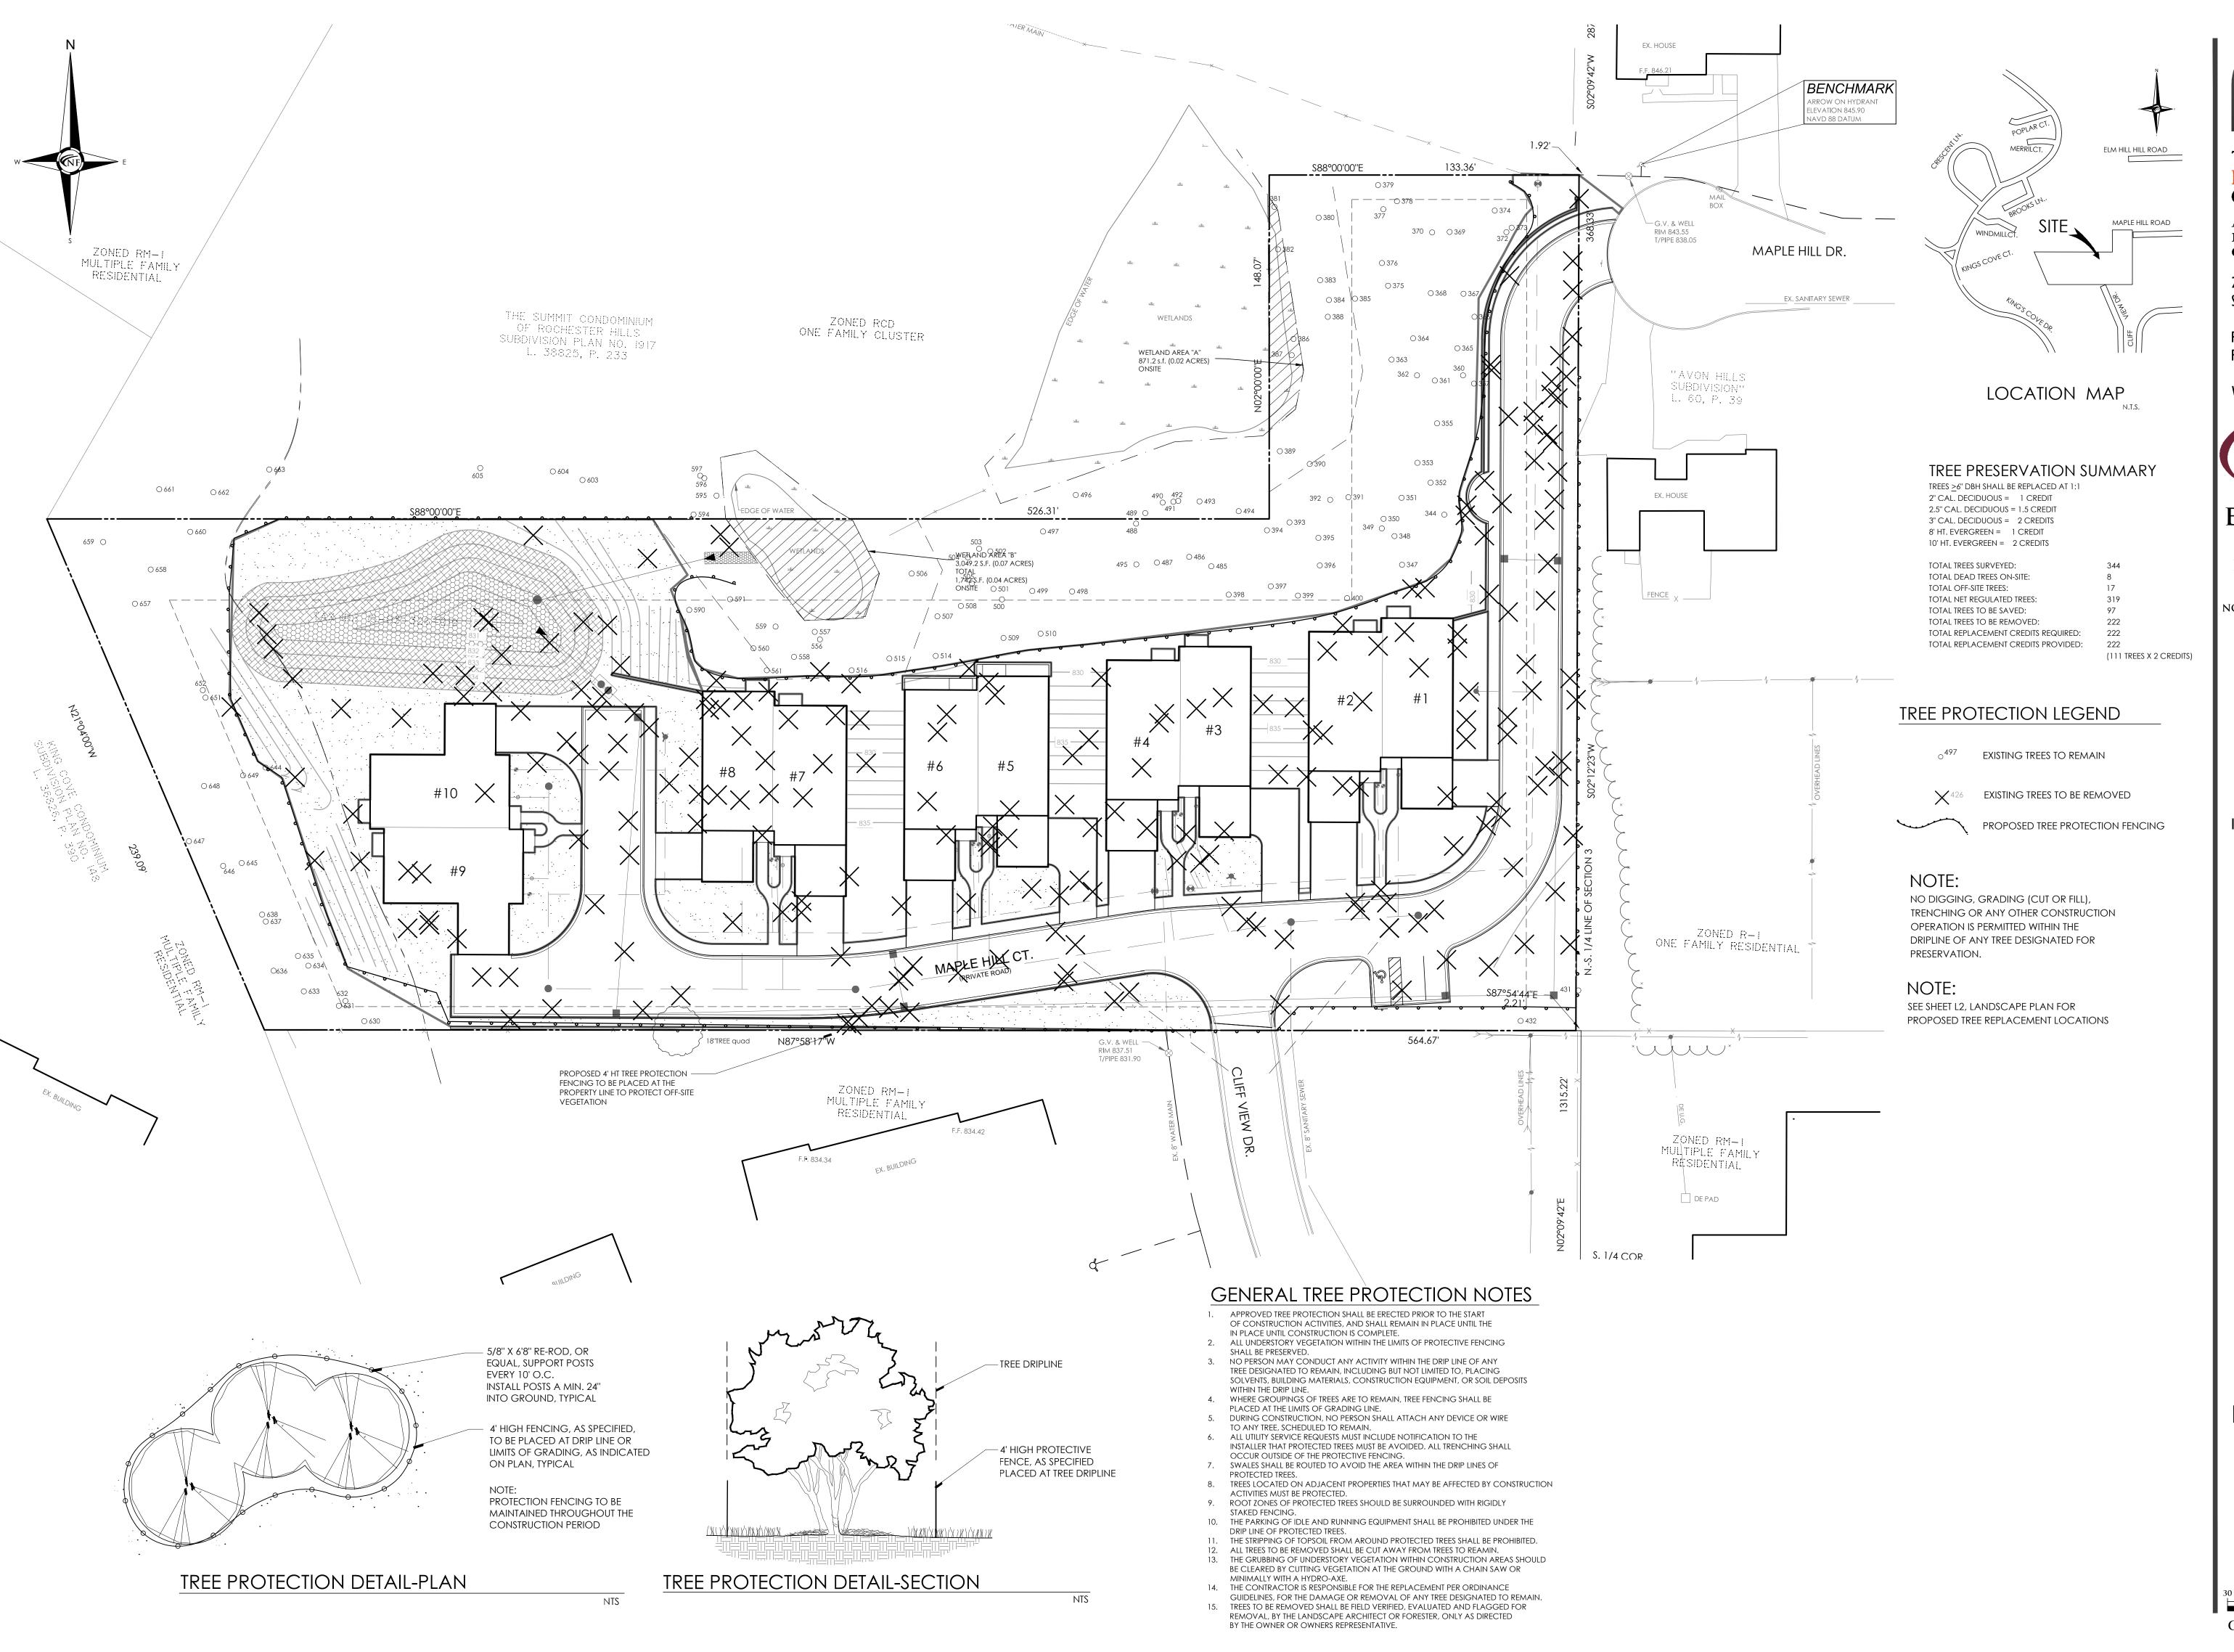

|            |                                            | ISS      | SUE     | D F | OR |   | _ |
|------------|--------------------------------------------|----------|---------|-----|----|---|---|
|            | SHEET INDEX                                |          |         |     |    |   |   |
|            | DRAWING INDEX KEY:                         |          |         |     |    |   | l |
|            |                                            |          |         |     |    |   | l |
|            | NOT ISSUED                                 |          |         |     |    |   | ı |
|            | O PREVIOUSLY ISSUED                        | APPROVAL |         |     |    |   |   |
|            | ● ISSUED                                   | 昼        |         |     |    |   | ı |
|            |                                            | 2        | B       |     |    |   | ı |
|            | REFERENCE                                  | 03-26-15 | REVISED |     |    |   |   |
| GENE       | RAL                                        |          |         |     |    |   |   |
| CS-1       | TITLE SHEET, SHEET INDEX, AND VICINITY MAP |          |         |     |    |   |   |
|            |                                            |          |         |     |    |   |   |
|            | PLANS                                      |          |         |     |    |   |   |
| C-1        | BOUNDARY, TOPOGRAPHY & TREE SURVEY         | •        | •       |     |    |   | _ |
| C-2        | TREE LIST                                  | •        | •       |     |    |   | _ |
| C-3        | PRELIMINARY SITE PLAN                      |          | •       |     |    | - | _ |
| C-4        | UTILITY PLAN                               |          |         |     |    |   | _ |
| C-5        | STEEP SLOPE PLAN                           |          |         |     |    |   | _ |
| C-6<br>C-7 | SOIL BORINGS STORM MAINT, PLAN             |          |         |     |    |   | _ |
|            | TREE PRESERVATION                          |          |         |     |    |   | _ |
| L-1<br>L-2 | LANDSCAPE PLAN                             |          |         |     |    |   | _ |
| L-Z        | LANDSCAFE FLAN                             |          |         |     |    |   | _ |
|            |                                            |          |         |     |    |   | _ |
| ARCH       | ITECTURAL                                  |          |         |     |    |   |   |
| A-1        | FLOOR PLAN                                 |          |         |     |    |   | _ |
| A-2        | GARDEN LEVEL PLAN                          | •        | •       |     |    |   | _ |
| A-3        | ATTIC PLAN                                 | •        | •       |     |    |   |   |
| A-4        | FRONT AND REAR ELEVATIONS                  |          | •       |     |    |   | _ |
| A-5        | SIDE ELEVATIONS                            |          |         |     |    |   |   |
| A-6        | ROOF PLAN AND ISOMETRICS                   |          |         |     |    |   |   |
| A-7        | SITE DETAILS                               |          |         |     |    |   |   |
| SP-1       | SITE PHOTOMETRICS                          |          |         |     |    |   |   |
|            |                                            |          |         |     |    |   |   |

#### TREE LIST- SURVEY DATE 4/16 /2015

| <u>ree #</u><br>319 | Botanical Name Quercus velutina    | <u>Common Name</u><br>Black Oak | <i><u>Dia.</u></i><br>36 | <u>Type</u>                                                                                                    | <b>Condition</b> Poor |
|---------------------|------------------------------------|---------------------------------|--------------------------|----------------------------------------------------------------------------------------------------------------|-----------------------|
| 320                 | Tilia americana                    | Basswood                        | 28                       | Multiple                                                                                                       | Fair                  |
| 321                 | Quercus alba                       | White Oak                       | 30                       |                                                                                                                | Fair                  |
| 322                 | Prunus serotina                    | Black Cherry                    | 6                        |                                                                                                                | Poor                  |
| 323                 | Prunus serotina                    | Black Cherry                    | 6                        |                                                                                                                | Poor                  |
| 324<br>325          | Prunus serotina Prunus serotina    | Black Cherry<br>Black Cherry    | 8<br>8                   |                                                                                                                | Poor<br>Fair          |
| 326                 | Prunus serotina                    | Black Cherry                    | 10                       |                                                                                                                | Fair                  |
| 327                 | Prunus serotina                    | Black Cherry                    | 7                        | Twin                                                                                                           | Fair                  |
| 328                 | Quercus velutina                   | Black Oak                       | 9                        |                                                                                                                | Fair                  |
| 329                 | Quercus velutina                   | Black Oak                       | 16                       |                                                                                                                | Good                  |
| 330                 | Prunus serotina                    | Black Cherry                    | 6                        |                                                                                                                | Poor                  |
| 331                 | Prunus serotina                    | Black Cherry                    | 12                       |                                                                                                                | Fair                  |
| 332<br>333          | Prunus serotina Prunus serotina    | Black Cherry<br>Black Cherry    | 17<br>9                  |                                                                                                                | Poor<br>Poor          |
| 334                 | Ulmus americana                    | American Elm                    | 6                        |                                                                                                                | Fair                  |
| 335                 | Quercus velutina                   | Black Oak                       | 9                        |                                                                                                                | Good                  |
| 336                 | Prunus serotina                    | Black Cherry                    | 8                        |                                                                                                                | Good                  |
| 337                 | Quercus velutina                   | Black Oak                       | 36                       |                                                                                                                | Fair                  |
| 338                 | Quercus alba                       | White Oak                       | 10                       |                                                                                                                | Poor                  |
| 339<br>340          | Quercus velutina                   | Black Oak                       | 16<br>26                 |                                                                                                                | Good<br>Good          |
| 341                 | Quercus velutina Quercus velutina  | Black Oak<br>Black Oak          | 20                       |                                                                                                                | Good                  |
| 342                 | Quercus velutina                   | Black Oak                       | 6                        |                                                                                                                | Good                  |
| 343                 | Quercus velutina                   | Black Oak                       | 9                        |                                                                                                                | Good                  |
| 344                 | Quercus velutina                   | Black Oak                       | 7                        |                                                                                                                | Good                  |
| 345                 | Quercus velutina                   | Black Oak                       | 11                       |                                                                                                                | Good                  |
| 346                 | Quercus velutina                   | Black Oak                       | 9                        |                                                                                                                | Good                  |
| 347                 | Quercus velutina                   | Black Oak                       | 13                       |                                                                                                                | Good                  |
| 348                 | Quercus velutina                   | Black Oak                       | 11                       |                                                                                                                | Dead                  |
| 349<br>350          | Quercus velutina Quercus velutina  | Black Oak<br>Black Oak          | 11<br>11                 |                                                                                                                | Fair<br>Good          |
| 351                 | Quercus velutina  Quercus velutina | Black Oak                       | 11                       |                                                                                                                | Good                  |
| 352                 | Quercus velutina                   | Black Oak                       | 13                       |                                                                                                                | Good                  |
| 353                 | Prunus serotina                    | Black Cherry                    | 6                        |                                                                                                                | Poor                  |
| 354                 | Quercus velutina                   | Black Oak                       | 8                        |                                                                                                                | Good                  |
| 355                 | Quercus velutina                   | Black Oak                       | 42                       |                                                                                                                | Fair                  |
| 356                 | Quercus velutina                   | Black Oak                       | 9                        |                                                                                                                | Good                  |
| 357                 | Quercus velutina                   | Black Oak                       | 44                       |                                                                                                                | Fair                  |
| 358<br>359          | Prunus serotina Prunus serotina    | Black Cherry                    | 6<br>8                   |                                                                                                                | Poor<br>Good          |
| 360                 | Prunus serotina Prunus serotina    | Black Cherry<br>Black Cherry    | 7                        |                                                                                                                | Fair                  |
| 361                 | Prunus serotina                    | Black Cherry                    | 8                        |                                                                                                                | Poor                  |
| 362                 | Prunus serotina                    | Black Cherry                    | 9                        |                                                                                                                | Good                  |
| 363                 | Quercus velutina                   | Black Oak                       | 19                       |                                                                                                                | Good                  |
| 364                 | Prunus serotina                    | Black Cherry                    | 8                        |                                                                                                                | Good                  |
| 365                 | Quercus velutina                   | Black Oak                       | 6                        |                                                                                                                | Good                  |
| 366                 | Prunus serotina                    | Black Cherry                    | 8                        | Twin                                                                                                           | Good                  |
| 367                 | Prunus serotina                    | Black Cherry                    | 17<br>11                 | e con o e e cono e e | Good                  |
| 368<br>369          | Prunus serotina Prunus serotina    | Black Cherry Black Cherry       | 17                       |                                                                                                                | Good<br>Good          |
| 370                 | Prunus serotina                    | Black Cherry                    | 8                        |                                                                                                                | Good                  |
| 371                 | Quercus velutina                   | Black Oak                       | 8                        |                                                                                                                | Good                  |
| 372                 | Quercus velutina                   | Black Oak                       | 30                       |                                                                                                                | Good                  |
| 373                 | Tilia americana                    | Basswood                        | 9                        | meenmeenmeenmeenmeenmee                                                                                        | Good                  |
| 374                 | Prunus serotina                    | Black Cherry                    | 6                        | Twin                                                                                                           | Good                  |
| 375                 | Prunus serotina                    | Black Cherry                    | 10<br>8                  |                                                                                                                | Good<br>Good          |
| 376<br>377          | Prunus serotina Prunus serotina    | Black Cherry<br>Black Cherry    | 10                       |                                                                                                                | Poor                  |
| 378                 | Prunus serotina                    | Black Cherry                    | 10                       |                                                                                                                | Good                  |
| 379                 | Prunus serotina                    | Black Cherry                    | 6                        |                                                                                                                | Good                  |
| 380                 | Prunus serotina                    | Black Cherry                    | 13                       |                                                                                                                | Good                  |
| 381                 | Quercus alba                       | White Oak                       | 8                        |                                                                                                                | Good                  |
| 382                 | Acer saccharinum                   | Silver Maple                    | 22                       |                                                                                                                | Good                  |
| 383                 | Prunus serotina                    | Black Cherry                    | 13                       | Twin                                                                                                           | Poor                  |
| 384<br>385          | Prunus serotina                    | Black Cherry                    | 13<br>9                  |                                                                                                                | Poor                  |
| 385                 | Prunus serotina Acer rubrum        | Black Cherry Red Maple          | 9<br>28                  |                                                                                                                | Good<br>Good          |
| 387                 | Acer rubrum                        | Red Maple                       | 20                       |                                                                                                                | Good                  |
| 388                 | Prunus serotina                    | Black Cherry                    | 6                        |                                                                                                                | Dead                  |
| 389                 | Quercus velutina                   | Black Oak                       | 30                       |                                                                                                                | Poor                  |
| 390                 | Prunus serotina                    | Black Cherry                    | 28                       | Twin                                                                                                           | Poor                  |
| 391                 | Quercus velutina                   | Black Oak                       | 8                        |                                                                                                                | Good                  |
| 392                 | Quercus velutina                   | Black Oak                       | 24                       |                                                                                                                | Good                  |
| 393<br>394          | Quercus velutina Quercus velutina  | Black Oak<br>Black Oak          | 18<br>14                 |                                                                                                                | Good<br>Good          |
| 395                 | Quercus velutina  Quercus velutina | Black Oak                       | 14                       |                                                                                                                | Good                  |
| 396                 | Prunus serotina                    | Black Cherry                    | 10                       |                                                                                                                | Fair                  |
| 397                 | Quercus velutina                   | Black Oak                       | 20                       |                                                                                                                | Good                  |
| 398                 | Ulmus americana                    | American Elm                    | 10                       |                                                                                                                | Good                  |
| 399                 | Populus grandidentata              | Bigtooth Aspen                  | 12                       |                                                                                                                | Dead                  |
| 400                 | Quercus velutina                   | Black Oak                       | 20                       |                                                                                                                | Good                  |
| 401                 | Prunus serotina                    | Black Cherry                    | 10                       |                                                                                                                | Good                  |
| 402                 | Prunus serotina                    | Black Cherry                    | 15<br>6                  |                                                                                                                | Good                  |
| 403<br>404          | Prunus serotina Quercus bicolor    | Black Cherry<br>Swamp White Oak | 6<br>9                   |                                                                                                                | Good<br>Good          |
| 404                 | Prunus serotina                    | Black Cherry                    | 15                       |                                                                                                                | Good                  |
| 406                 | Prunus serotina                    | Black Cherry                    | 11                       | a a a confinita da arteria a da arteria da a | Good                  |
| 407                 | Quercus velutina                   | Black Oak                       | 14                       |                                                                                                                | Fair                  |
| 408                 | Quercus velutina                   | Black Oak                       | 15                       |                                                                                                                | Good                  |
| 409                 | Prunus serotina                    | Black Cherry                    | 20                       |                                                                                                                | Fair                  |
| 410                 | Prunus serotina                    | Black Cherry                    | 6                        |                                                                                                                | Fair                  |
| 411                 | Quercus velutina                   | Black Oak                       | 30                       | R # 24.* *                                                                                                     | Poor                  |
| 412                 | Prunus serotina                    | Black Cherry                    | 22                       | Multiple                                                                                                       | Poor                  |
| 413<br>414          | Quercus velutina Quercus velutina  | Black Oak<br>Black Oak          | 9                        |                                                                                                                | Good<br>Good          |
| 415                 | Quercus velutina  Quercus velutina | Black Oak                       | 18                       |                                                                                                                | Good                  |
| 416                 |                                    | No tree with this #             |                          |                                                                                                                |                       |
|                     | Quercus velutina                   | Black Oak                       | 7                        |                                                                                                                | Good                  |