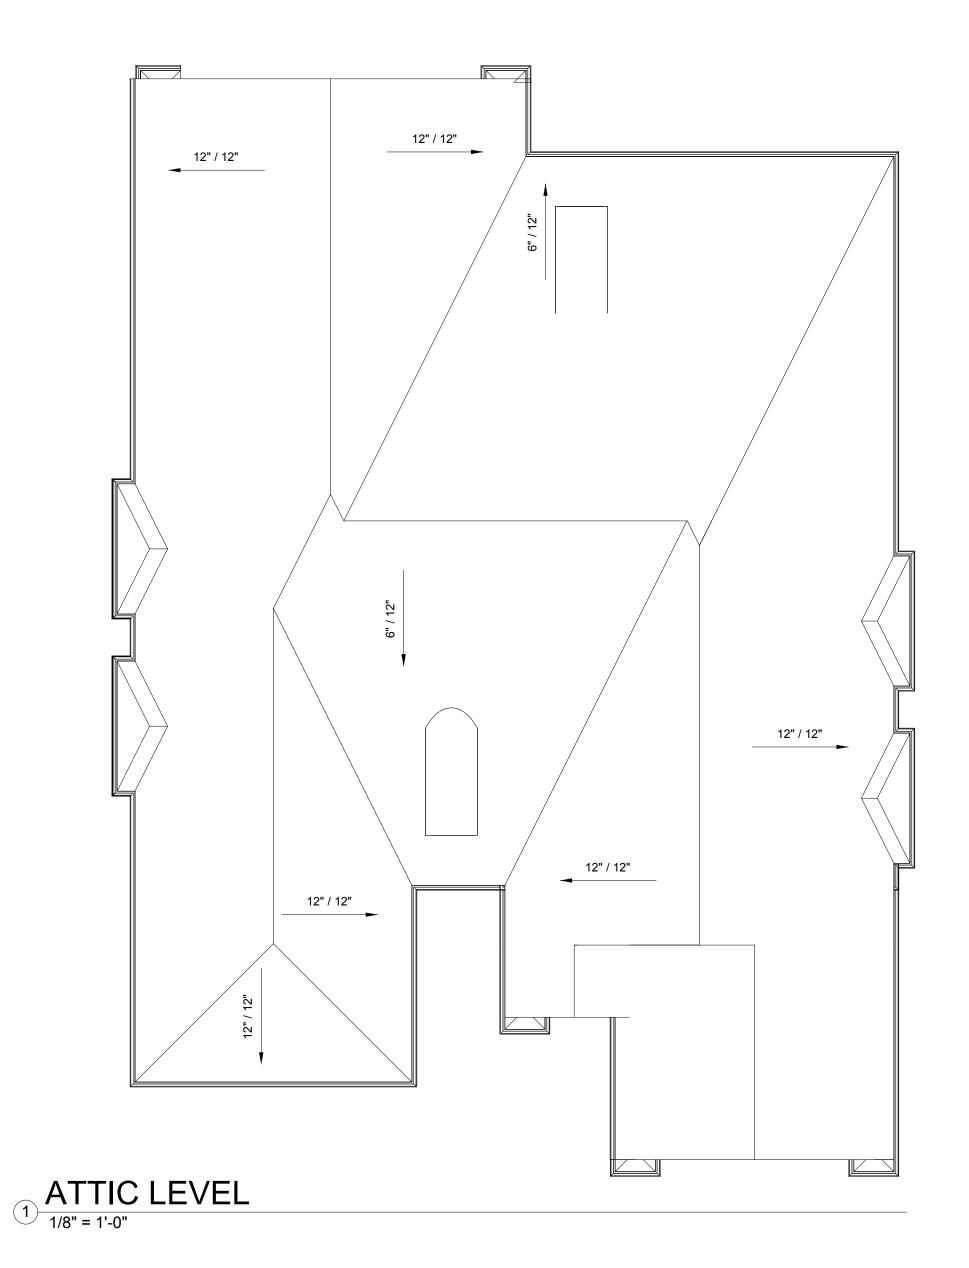

|            |                                            | ISS      | SUE     | D F | OR |   | _ |
|------------|--------------------------------------------|----------|---------|-----|----|---|---|
|            | SHEET INDEX                                |          |         |     |    |   |   |
|            | DRAWING INDEX KEY:                         |          |         |     |    |   | l |
|            |                                            |          |         |     |    |   | l |
|            | NOT ISSUED                                 |          |         |     |    |   | ı |
|            | O PREVIOUSLY ISSUED                        | APPROVAL |         |     |    |   |   |
|            | ● ISSUED                                   | 昼        |         |     |    |   | ı |
|            |                                            | 2        | B       |     |    |   | ı |
|            | REFERENCE                                  | 03-26-15 | REVISED |     |    |   |   |
| GENE       | RAL                                        |          |         |     |    |   |   |
| CS-1       | TITLE SHEET, SHEET INDEX, AND VICINITY MAP |          |         |     |    |   |   |
|            |                                            |          |         |     |    |   |   |
|            | PLANS                                      |          |         |     |    |   |   |
| C-1        | BOUNDARY, TOPOGRAPHY & TREE SURVEY         | •        | •       |     |    |   | _ |
| C-2        | TREE LIST                                  | •        | •       |     |    |   | _ |
| C-3        | PRELIMINARY SITE PLAN                      |          | •       |     |    | - | _ |
| C-4        | UTILITY PLAN                               |          |         |     |    |   | _ |
| C-5        | STEEP SLOPE PLAN                           |          |         |     |    |   | _ |
| C-6<br>C-7 | SOIL BORINGS STORM MAINT, PLAN             |          |         |     |    |   | _ |
|            | TREE PRESERVATION                          |          |         |     |    |   | _ |
| L-1<br>L-2 | LANDSCAPE PLAN                             |          |         |     |    |   | _ |
| L-Z        | LANDSCAFE FLAN                             |          |         |     |    |   | _ |
|            |                                            |          |         |     |    |   | _ |
| ARCH       | ITECTURAL                                  |          |         |     |    |   |   |
| A-1        | FLOOR PLAN                                 |          |         |     |    |   | _ |
| A-2        | GARDEN LEVEL PLAN                          | •        | •       |     |    |   | _ |
| A-3        | ATTIC PLAN                                 | •        | •       |     |    |   |   |
| A-4        | FRONT AND REAR ELEVATIONS                  |          | •       |     |    |   | _ |
| A-5        | SIDE ELEVATIONS                            |          |         |     |    |   |   |
| A-6        | ROOF PLAN AND ISOMETRICS                   |          |         |     |    |   |   |
| A-7        | SITE DETAILS                               |          |         |     |    |   |   |
| SP-1       | SITE PHOTOMETRICS                          |          |         |     |    |   |   |
|            |                                            |          |         |     |    |   |   |