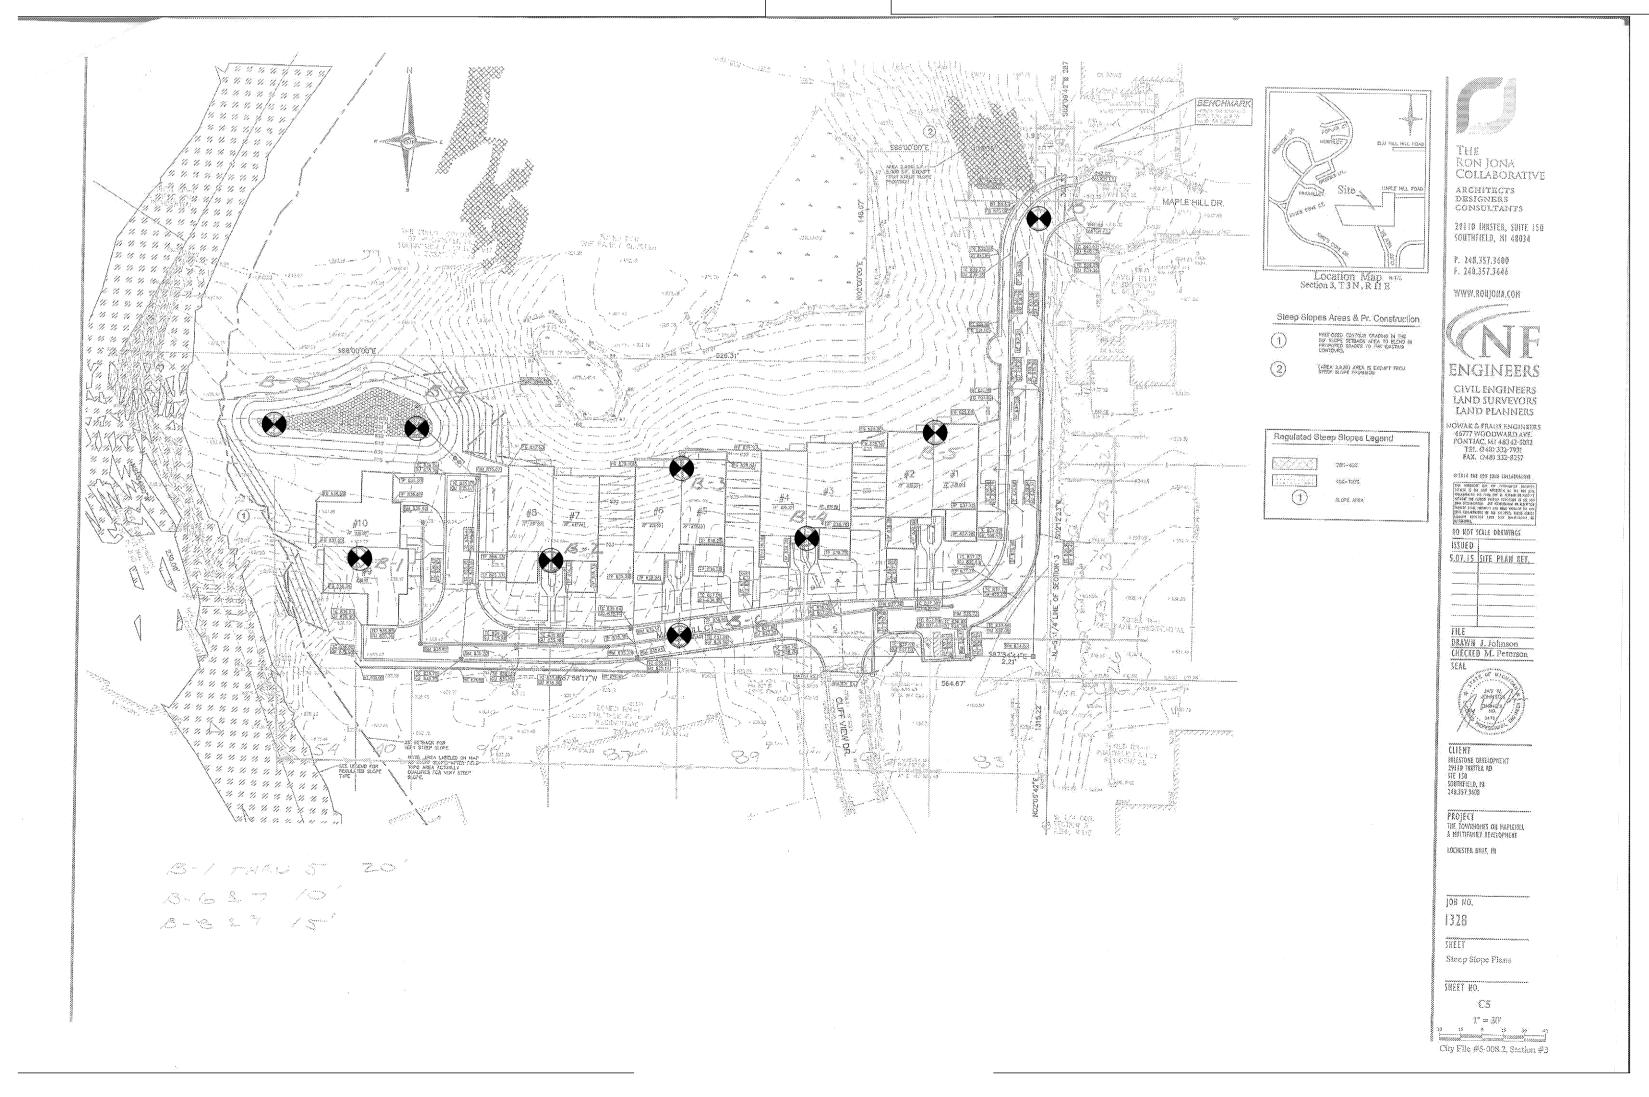

|            |                                            | ISS      | SUE     | D F | OR |   | _ |
|------------|--------------------------------------------|----------|---------|-----|----|---|---|
|            | SHEET INDEX                                |          |         |     |    |   |   |
|            | DRAWING INDEX KEY:                         |          |         |     |    |   | l |
|            |                                            |          |         |     |    |   | l |
|            | NOT ISSUED                                 |          |         |     |    |   | ı |
|            | O PREVIOUSLY ISSUED                        | APPROVAL |         |     |    |   |   |
|            | ● ISSUED                                   | 昼        |         |     |    |   | ı |
|            |                                            | 2        | B       |     |    |   | ı |
|            | REFERENCE                                  | 03-26-15 | REVISED |     |    |   |   |
| GENE       | RAL                                        |          |         |     |    |   |   |
| CS-1       | TITLE SHEET, SHEET INDEX, AND VICINITY MAP |          |         |     |    |   |   |
|            |                                            |          |         |     |    |   |   |
|            | PLANS                                      |          |         |     |    |   |   |
| C-1        | BOUNDARY, TOPOGRAPHY & TREE SURVEY         | •        | •       |     |    |   | _ |
| C-2        | TREE LIST                                  | •        | •       |     |    |   | _ |
| C-3        | PRELIMINARY SITE PLAN                      |          | •       |     |    | - | _ |
| C-4        | UTILITY PLAN                               |          |         |     |    |   | _ |
| C-5        | STEEP SLOPE PLAN                           |          |         |     |    |   | _ |
| C-6<br>C-7 | SOIL BORINGS STORM MAINT, PLAN             |          |         |     |    |   | _ |
|            | TREE PRESERVATION                          |          |         |     |    |   | _ |
| L-1<br>L-2 | LANDSCAPE PLAN                             |          |         |     |    |   | _ |
| L-Z        | LANDSCAFE FLAN                             |          |         |     |    |   | _ |
|            |                                            |          |         |     |    |   | _ |
| ARCH       | ITECTURAL                                  |          |         |     |    |   |   |
| A-1        | FLOOR PLAN                                 |          |         |     |    |   | _ |
| A-2        | GARDEN LEVEL PLAN                          | •        | •       |     |    |   | _ |
| A-3        | ATTIC PLAN                                 | •        | •       |     |    |   |   |
| A-4        | FRONT AND REAR ELEVATIONS                  |          | •       |     |    |   | _ |
| A-5        | SIDE ELEVATIONS                            |          |         |     |    |   |   |
| A-6        | ROOF PLAN AND ISOMETRICS                   |          |         |     |    |   |   |
| A-7        | SITE DETAILS                               |          |         |     |    |   |   |
| SP-1       | SITE PHOTOMETRICS                          |          |         |     |    |   |   |
|            |                                            |          |         |     |    |   |   |