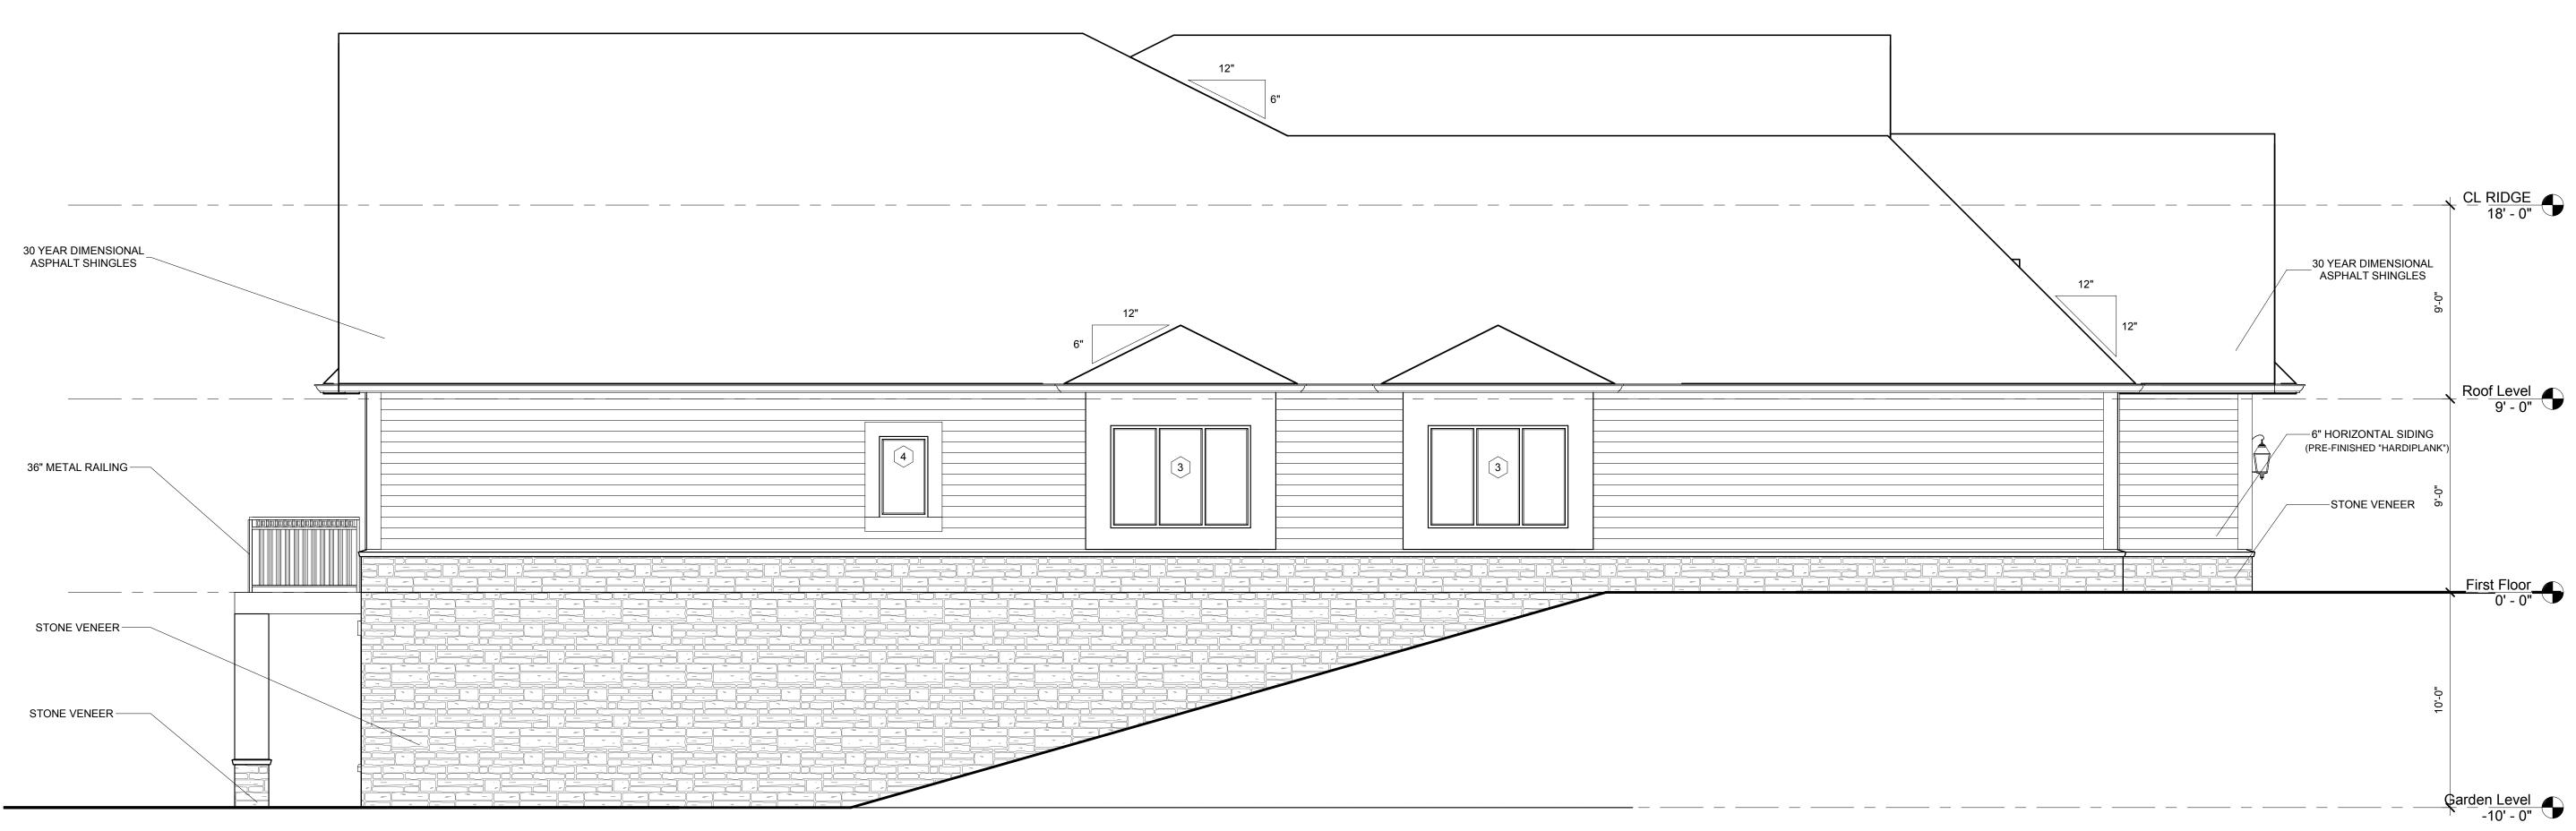

|            |                                            | ISS      | SUE     | D F | OR |   | _ |
|------------|--------------------------------------------|----------|---------|-----|----|---|---|
|            | SHEET INDEX                                |          |         |     |    |   |   |
|            | DRAWING INDEX KEY:                         |          |         |     |    |   | l |
|            |                                            |          |         |     |    |   | l |
|            | NOT ISSUED                                 |          |         |     |    |   | ı |
|            | O PREVIOUSLY ISSUED                        | APPROVAL |         |     |    |   |   |
|            | ● ISSUED                                   | 昼        |         |     |    |   | ı |
|            |                                            | 2        | B       |     |    |   | ı |
|            | REFERENCE                                  | 03-26-15 | REVISED |     |    |   |   |
| GENE       | RAL                                        |          |         |     |    |   |   |
| CS-1       | TITLE SHEET, SHEET INDEX, AND VICINITY MAP |          |         |     |    |   |   |
|            |                                            |          |         |     |    |   |   |
|            | PLANS                                      |          |         |     |    |   |   |
| C-1        | BOUNDARY, TOPOGRAPHY & TREE SURVEY         | •        | •       |     |    |   | _ |
| C-2        | TREE LIST                                  | •        | •       |     |    |   | _ |
| C-3        | PRELIMINARY SITE PLAN                      |          | •       |     |    | - | _ |
| C-4        | UTILITY PLAN                               |          |         |     |    |   | _ |
| C-5        | STEEP SLOPE PLAN                           |          |         |     |    |   | _ |
| C-6<br>C-7 | SOIL BORINGS STORM MAINT, PLAN             |          |         |     |    |   | _ |
|            | TREE PRESERVATION                          |          |         |     |    |   | _ |
| L-1<br>L-2 | LANDSCAPE PLAN                             |          |         |     |    |   | _ |
| L-Z        | LANDSCAFE FLAN                             |          |         |     |    |   | _ |
|            |                                            |          |         |     |    |   | _ |
| ARCH       | ITECTURAL                                  |          |         |     |    |   |   |
| A-1        | FLOOR PLAN                                 |          |         |     |    |   | _ |
| A-2        | GARDEN LEVEL PLAN                          | •        | •       |     |    |   | _ |
| A-3        | ATTIC PLAN                                 | •        | •       |     |    |   |   |
| A-4        | FRONT AND REAR ELEVATIONS                  |          | •       |     |    |   | _ |
| A-5        | SIDE ELEVATIONS                            |          |         |     |    |   |   |
| A-6        | ROOF PLAN AND ISOMETRICS                   |          |         |     |    |   |   |
| A-7        | SITE DETAILS                               |          |         |     |    |   |   |
| SP-1       | SITE PHOTOMETRICS                          |          |         |     |    |   |   |
|            |                                            |          |         |     |    |   |   |