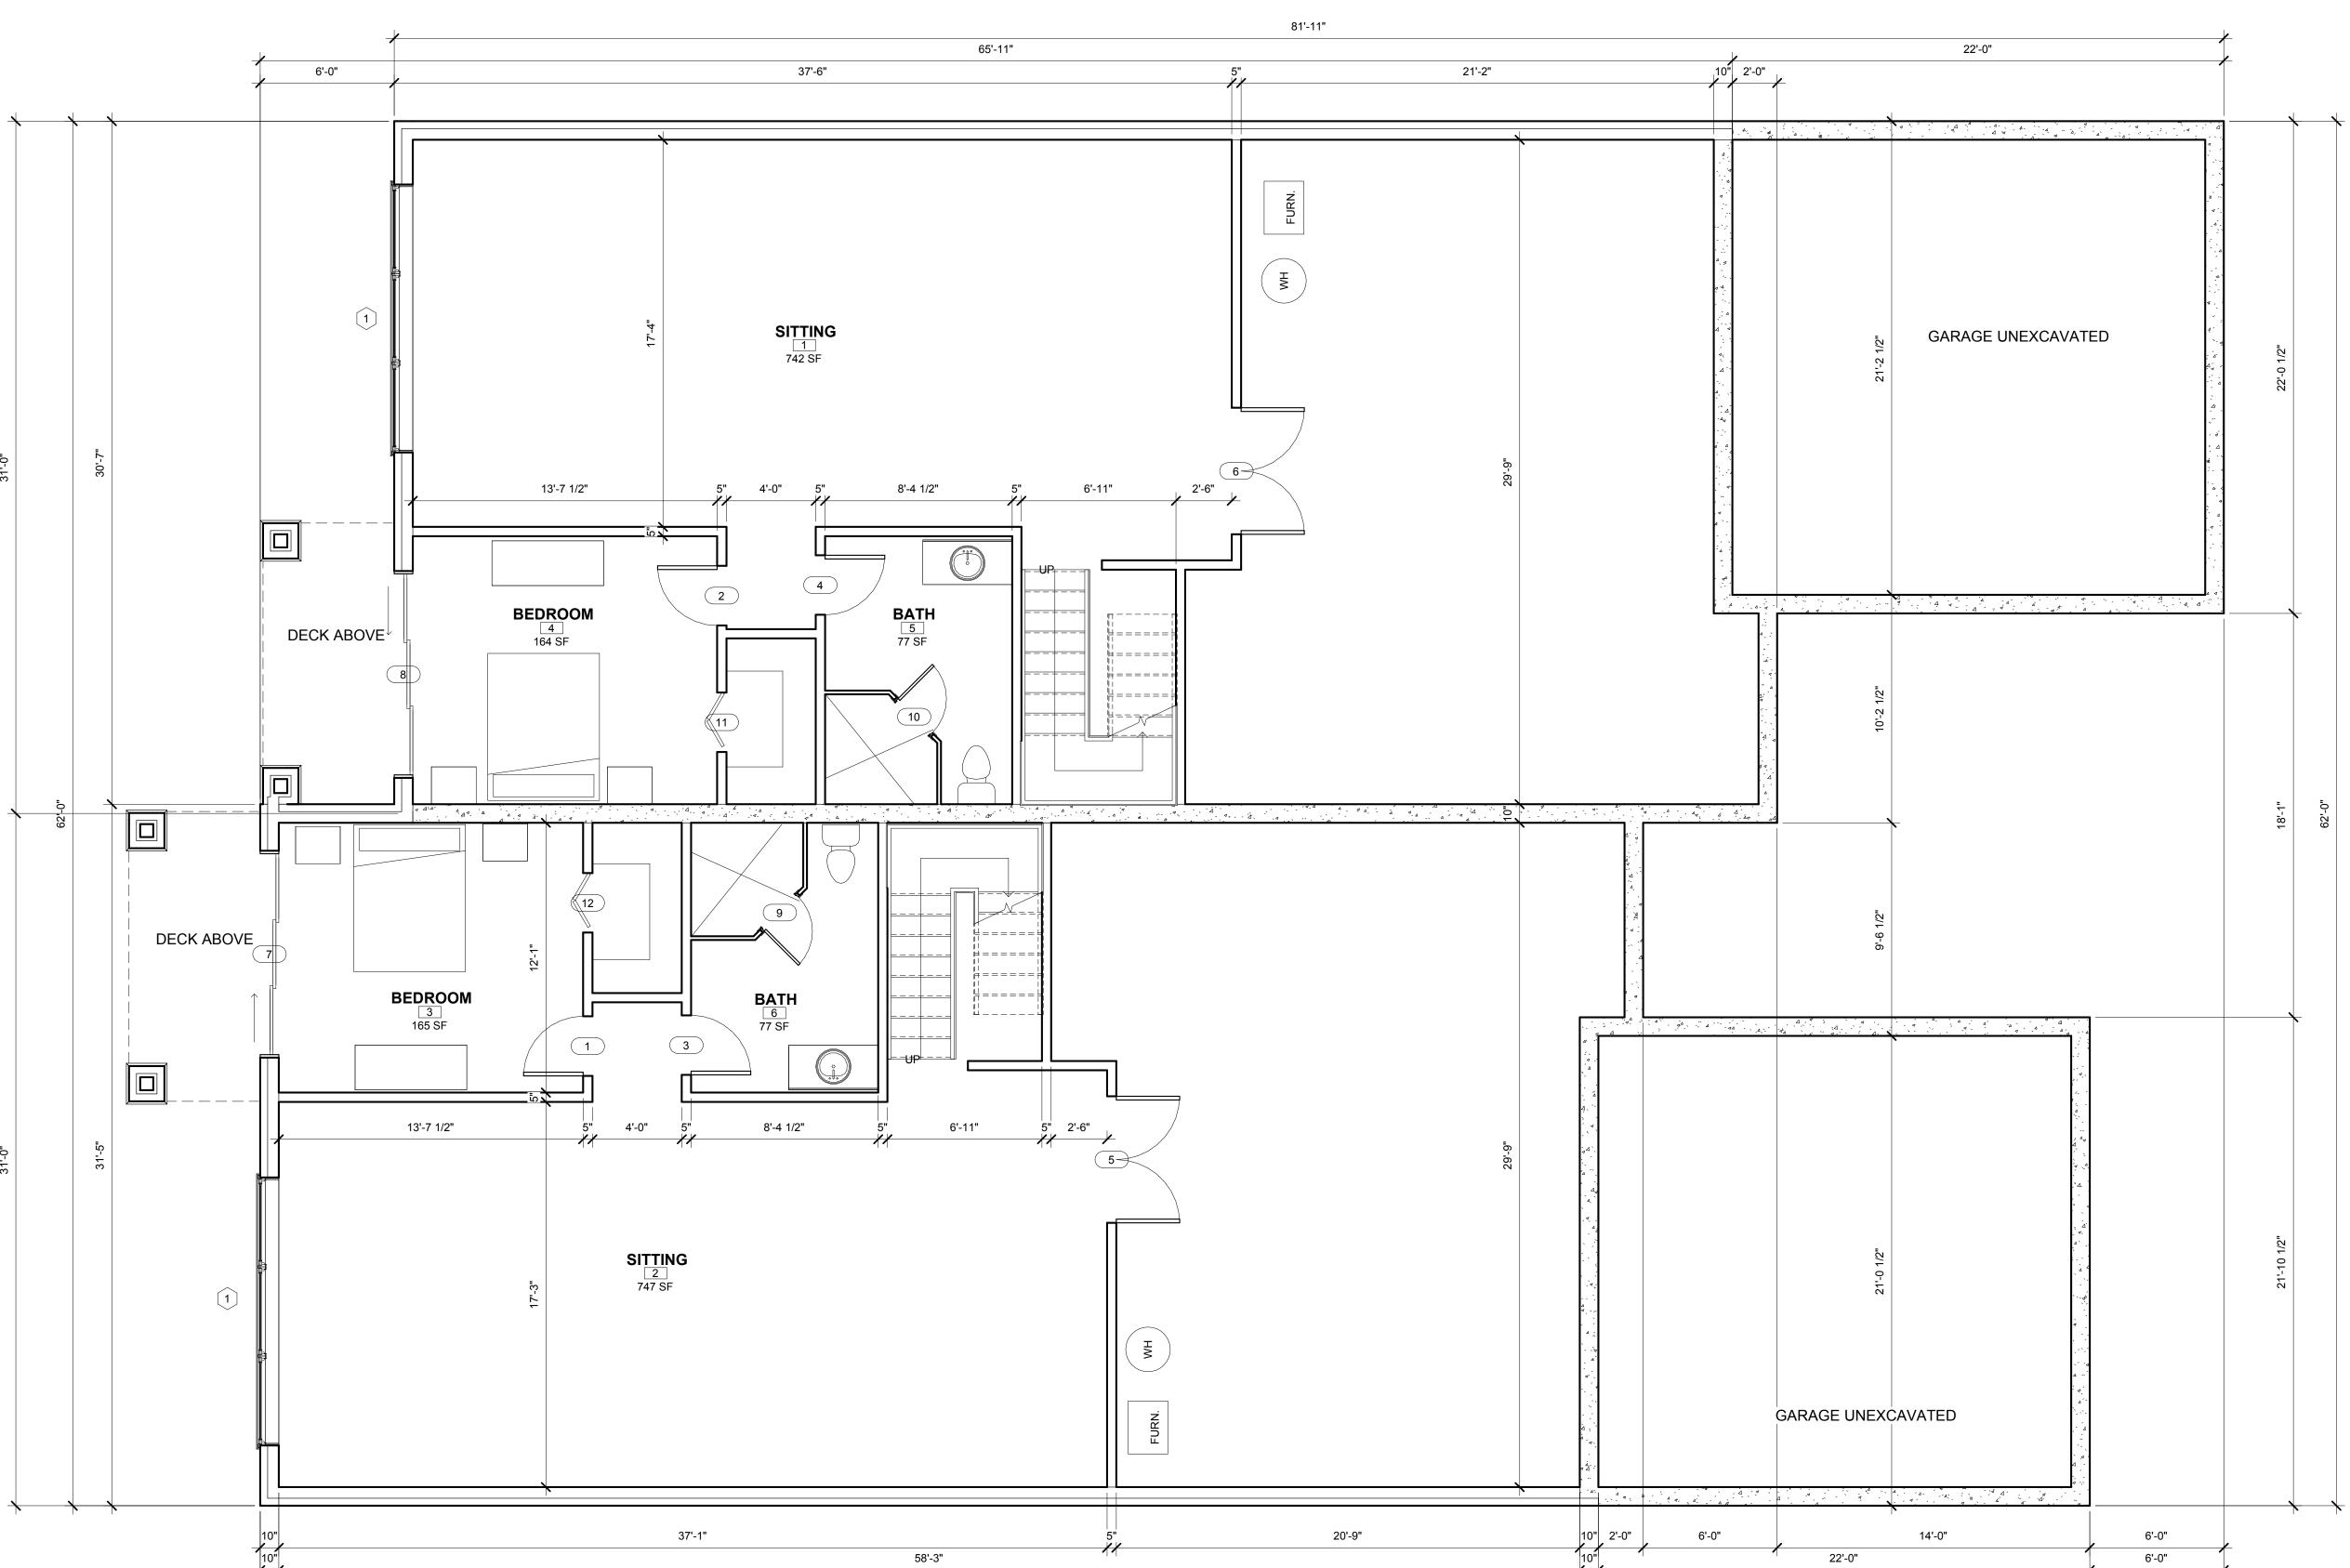

|            |                                            | ISS      | SUE     | D F | OR |   | _ |
|------------|--------------------------------------------|----------|---------|-----|----|---|---|
|            | SHEET INDEX                                |          |         |     |    |   |   |
|            | DRAWING INDEX KEY:                         |          |         |     |    |   | l |
|            |                                            |          |         |     |    |   | l |
|            | NOT ISSUED                                 |          |         |     |    |   | ı |
|            | O PREVIOUSLY ISSUED                        | APPROVAL |         |     |    |   |   |
|            | ● ISSUED                                   | 昼        |         |     |    |   | ı |
|            |                                            | 2        | B       |     |    |   | ı |
|            | REFERENCE                                  | 03-26-15 | REVISED |     |    |   |   |
| GENE       | RAL                                        |          |         |     |    |   |   |
| CS-1       | TITLE SHEET, SHEET INDEX, AND VICINITY MAP |          |         |     |    |   |   |
|            |                                            |          |         |     |    |   |   |
|            | PLANS                                      |          |         |     |    |   |   |
| C-1        | BOUNDARY, TOPOGRAPHY & TREE SURVEY         | •        | •       |     |    |   | _ |
| C-2        | TREE LIST                                  | •        | •       |     |    |   | _ |
| C-3        | PRELIMINARY SITE PLAN                      |          | •       |     |    | - | _ |
| C-4        | UTILITY PLAN                               |          |         |     |    |   | _ |
| C-5        | STEEP SLOPE PLAN                           |          |         |     |    |   | _ |
| C-6<br>C-7 | SOIL BORINGS STORM MAINT, PLAN             |          |         |     |    |   | _ |
|            | TREE PRESERVATION                          |          |         |     |    |   | _ |
| L-1<br>L-2 | LANDSCAPE PLAN                             |          |         |     |    |   | _ |
| L-Z        | LANDSCAFE FLAN                             |          |         |     |    |   | _ |
|            |                                            |          |         |     |    |   | _ |
| ARCH       | ITECTURAL                                  |          |         |     |    |   |   |
| A-1        | FLOOR PLAN                                 |          |         |     |    |   | _ |
| A-2        | GARDEN LEVEL PLAN                          | •        | •       |     |    |   | _ |
| A-3        | ATTIC PLAN                                 | •        | •       |     |    |   |   |
| A-4        | FRONT AND REAR ELEVATIONS                  |          | •       |     |    |   | _ |
| A-5        | SIDE ELEVATIONS                            |          |         |     |    |   |   |
| A-6        | ROOF PLAN AND ISOMETRICS                   |          |         |     |    |   |   |
| A-7        | SITE DETAILS                               |          |         |     |    |   |   |
| SP-1       | SITE PHOTOMETRICS                          |          |         |     |    |   |   |
|            |                                            |          |         |     |    |   |   |