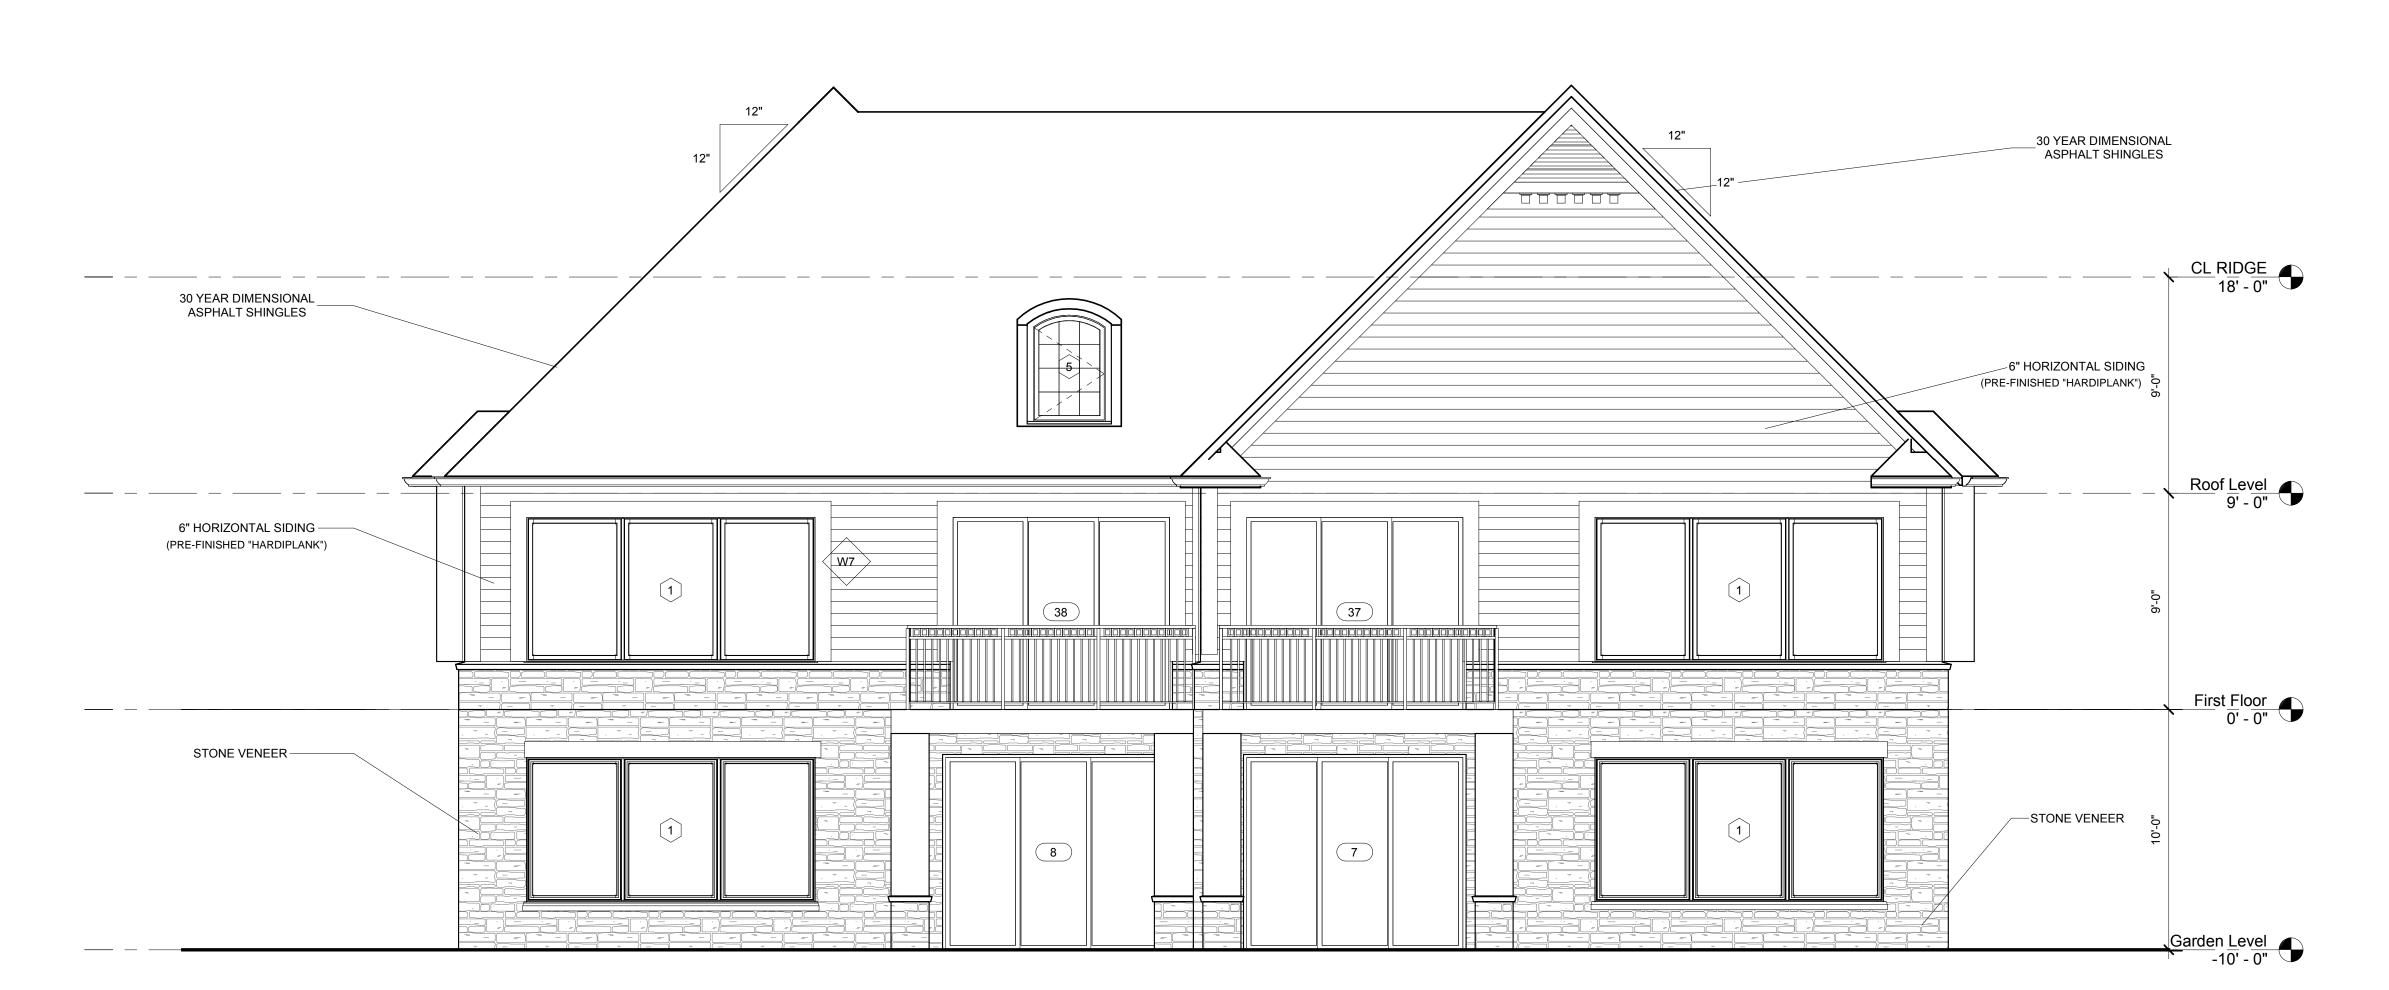

|            |                                            | ISS      | SUE     | D F | OR |   | _ |
|------------|--------------------------------------------|----------|---------|-----|----|---|---|
|            | SHEET INDEX                                |          |         |     |    |   |   |
|            | DRAWING INDEX KEY:                         |          |         |     |    |   | l |
|            |                                            |          |         |     |    |   | l |
|            | NOT ISSUED                                 |          |         |     |    |   | ı |
|            | O PREVIOUSLY ISSUED                        | APPROVAL |         |     |    |   |   |
|            | ● ISSUED                                   | 昼        |         |     |    |   | ı |
|            |                                            | 2        | B       |     |    |   | ı |
|            | REFERENCE                                  | 03-26-15 | REVISED |     |    |   |   |
| GENE       | RAL                                        |          |         |     |    |   |   |
| CS-1       | TITLE SHEET, SHEET INDEX, AND VICINITY MAP |          |         |     |    |   |   |
|            |                                            |          |         |     |    |   |   |
|            | PLANS                                      |          |         |     |    |   |   |
| C-1        | BOUNDARY, TOPOGRAPHY & TREE SURVEY         | •        | •       |     |    |   | _ |
| C-2        | TREE LIST                                  | •        | •       |     |    |   | _ |
| C-3        | PRELIMINARY SITE PLAN                      |          | •       |     |    | - | _ |
| C-4        | UTILITY PLAN                               |          |         |     |    |   | _ |
| C-5        | STEEP SLOPE PLAN                           |          |         |     |    |   | _ |
| C-6<br>C-7 | SOIL BORINGS STORM MAINT, PLAN             |          |         |     |    |   | _ |
|            | TREE PRESERVATION                          |          |         |     |    |   | _ |
| L-1<br>L-2 | LANDSCAPE PLAN                             |          |         |     |    |   | _ |
| L-Z        | LANDSCAFE FLAN                             |          |         |     |    |   | _ |
|            |                                            |          |         |     |    |   | _ |
| ARCH       | ITECTURAL                                  |          |         |     |    |   |   |
| A-1        | FLOOR PLAN                                 |          |         |     |    |   | _ |
| A-2        | GARDEN LEVEL PLAN                          | •        | •       |     |    |   | _ |
| A-3        | ATTIC PLAN                                 | •        | •       |     |    |   |   |
| A-4        | FRONT AND REAR ELEVATIONS                  |          | •       |     |    |   | _ |
| A-5        | SIDE ELEVATIONS                            |          |         |     |    |   |   |
| A-6        | ROOF PLAN AND ISOMETRICS                   |          |         |     |    |   |   |
| A-7        | SITE DETAILS                               |          |         |     |    |   |   |
| SP-1       | SITE PHOTOMETRICS                          |          |         |     |    |   |   |
|            |                                            |          |         |     |    |   |   |