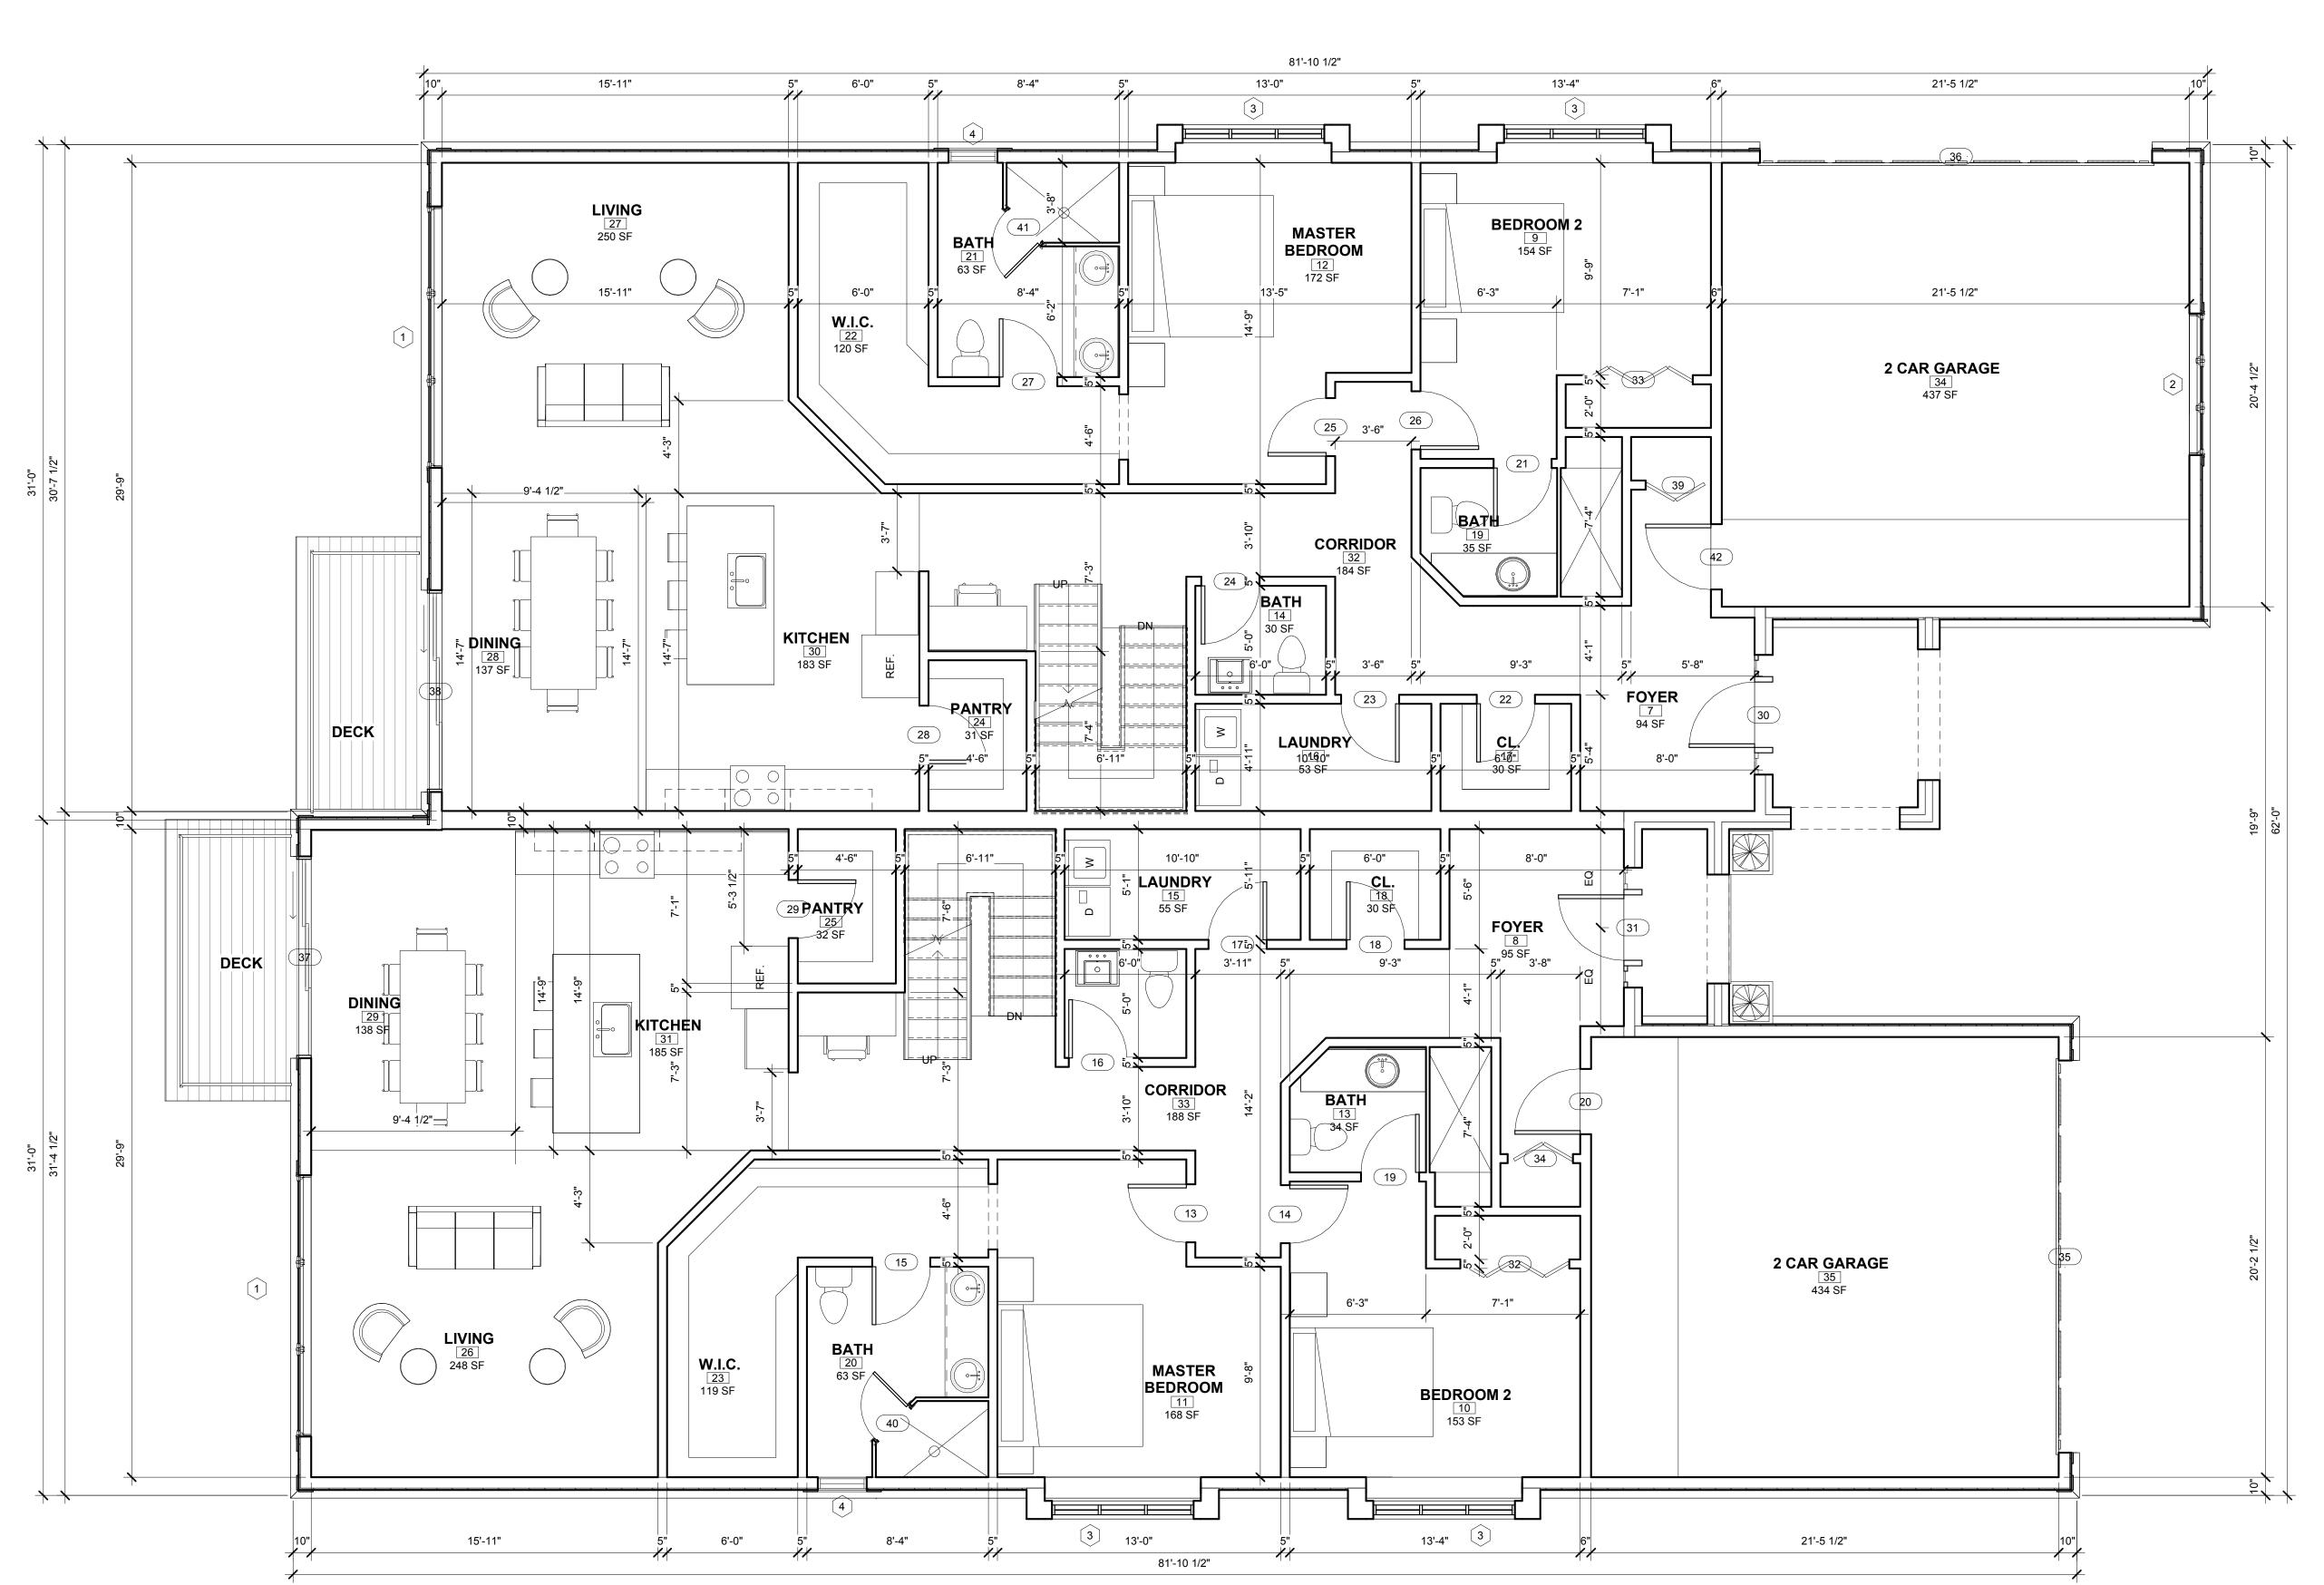

|            |                                            | ISS      | SUE     | D F | OR |   | _ |
|------------|--------------------------------------------|----------|---------|-----|----|---|---|
|            | SHEET INDEX                                |          |         |     |    |   |   |
|            | DRAWING INDEX KEY:                         |          |         |     |    |   | l |
|            |                                            |          |         |     |    |   | l |
|            | NOT ISSUED                                 |          |         |     |    |   | ı |
|            | O PREVIOUSLY ISSUED                        | APPROVAL |         |     |    |   |   |
|            | ● ISSUED                                   | 昼        |         |     |    |   | ı |
|            |                                            | 2        | B       |     |    |   | ı |
|            | REFERENCE                                  | 03-26-15 | REVISED |     |    |   |   |
| GENE       | RAL                                        |          |         |     |    |   |   |
| CS-1       | TITLE SHEET, SHEET INDEX, AND VICINITY MAP |          |         |     |    |   |   |
|            |                                            |          |         |     |    |   |   |
|            | PLANS                                      |          |         |     |    |   |   |
| C-1        | BOUNDARY, TOPOGRAPHY & TREE SURVEY         | •        | •       |     |    |   | _ |
| C-2        | TREE LIST                                  | •        | •       |     |    |   | _ |
| C-3        | PRELIMINARY SITE PLAN                      |          | •       |     |    | - | _ |
| C-4        | UTILITY PLAN                               |          |         |     |    |   | _ |
| C-5        | STEEP SLOPE PLAN                           |          |         |     |    |   | _ |
| C-6<br>C-7 | SOIL BORINGS STORM MAINT, PLAN             |          |         |     |    |   | _ |
|            | TREE PRESERVATION                          |          |         |     |    |   | _ |
| L-1<br>L-2 | LANDSCAPE PLAN                             |          |         |     |    |   | _ |
| L-Z        | LANDSCAFE FLAN                             |          |         |     |    |   | _ |
|            |                                            |          |         |     |    |   | _ |
| ARCH       | ITECTURAL                                  |          |         |     |    |   |   |
| A-1        | FLOOR PLAN                                 |          |         |     |    |   | _ |
| A-2        | GARDEN LEVEL PLAN                          | •        | •       |     |    |   | _ |
| A-3        | ATTIC PLAN                                 | •        | •       |     |    |   |   |
| A-4        | FRONT AND REAR ELEVATIONS                  |          | •       |     |    |   | _ |
| A-5        | SIDE ELEVATIONS                            |          |         |     |    |   |   |
| A-6        | ROOF PLAN AND ISOMETRICS                   |          |         |     |    |   |   |
| A-7        | SITE DETAILS                               |          |         |     |    |   |   |
| SP-1       | SITE PHOTOMETRICS                          |          |         |     |    |   |   |
|            |                                            |          |         |     |    |   |   |