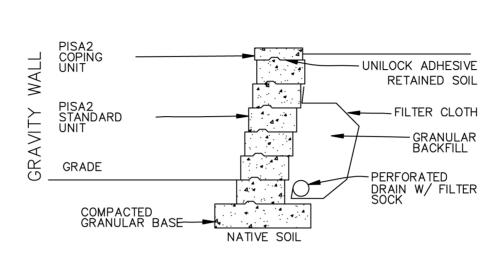

REINFORCEMENT. TAPERED UNITS WILL ALLOW FOR A MINIMUM 5FT OUTSIDE RADIUS. XL TAPERED UNITS ALLOW FOR AN 8FT. OUTSIDE RADIUS. **12" COPING BUNDLE HAS 7 DOUBLE UNITS OF CLOSED-END COPING. ALL MEASUREMENTS ARE NOMINAL. |                    |                  |                   |                    |                  |                |                     |              |   |  |

UNILOCK, THROUGH RISI STONE SYSTEMS INTERNATIONAL, CAN PROVIDE PRELIMINARY SITE ENGINEERING FOR MOST COMMERCIAL PROJECTS. SOILS INFORMATION, SITE DRAWINGS AND LOADING REQUIREMENTS ARE SOME OF THE INFORMATION DETAILS REQUIRED IN ORDER TO PROVIDE THIS PRELIMINARY SITE ENGINEERING. CONTACT YOUR LOCAL UNILOCK REPRESENTATIVE FOR DETAILS. RETAINING WALL ENGINEERING SOFTWARE IS ALSO AVAILABLE FREE OF CHARGE AT UNILOCK.COM





# PRECAST GRAVITY RETAINING WALL DETAIL (UNILOCK PISA2) SCALE: 1/2" = 1'-0"

(ALL WALLS TO BE BUILT ON SUBJECT PROPERTY)



ENTRY SIGNAGE

SCALE: N.T.S.

2570

2570

2305

943

2714

THE RON JONA COLLÁBORATIVE

**ARCHITECTS DESIGNERS CONSULTANTS** 

1066 COMMERCE ST. BIRMINGHAM, MI, 48009

P. 248.357.3600 F. 248.357.3646

WWW.RONJONA.COM

DO NOT SCALE DRAWINGS ISSUED 02-10-15 **REVIEW** 03-26-15

DRAWN **CHECKED** KDH

CLIENT MILESTONE DEVELOPMENT 1066 COMMERCE ST. BIRMINGHAM, MI

PROJECT THE TOWNHOMES ON MAPLEHILL A MULTIFAMILY DEVELOPMENT ROCHESTER HILLS, MI

1328

SHEET

SITE DETAILS



Scale
Not to Scale
Drawing No. 1 of 1



### DETENTION BASIN SEED MIX

\*CONTAINS AT LEAST 12 WILDFLOWERS AND 3 GRASSES WILDFLOWERS **GRASSES NEW ENGLAND ASTER BIG BLUESTEM** CANADA WILD RYE PALE IND