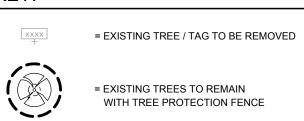

8" S-MP 12" S-HP

COM MH RIM 873.39

COM MH RIM 873.52

RIM 873.70 8" N 859.10 8" S 859.10

PROVIDE TREE PROTECTION FENCE AROUND EXISTING TREES TO REMAIN, TYP.

EXISTING TREE TO BE REMOVED TYP.

PROJECT TITLE

PRIYA SENIOR LIVING CAMPUS PART OF THE SW 1/4 OF SECTION 31, T.3N., R.11E. ROCHESTER HILLS, MICHIGAN