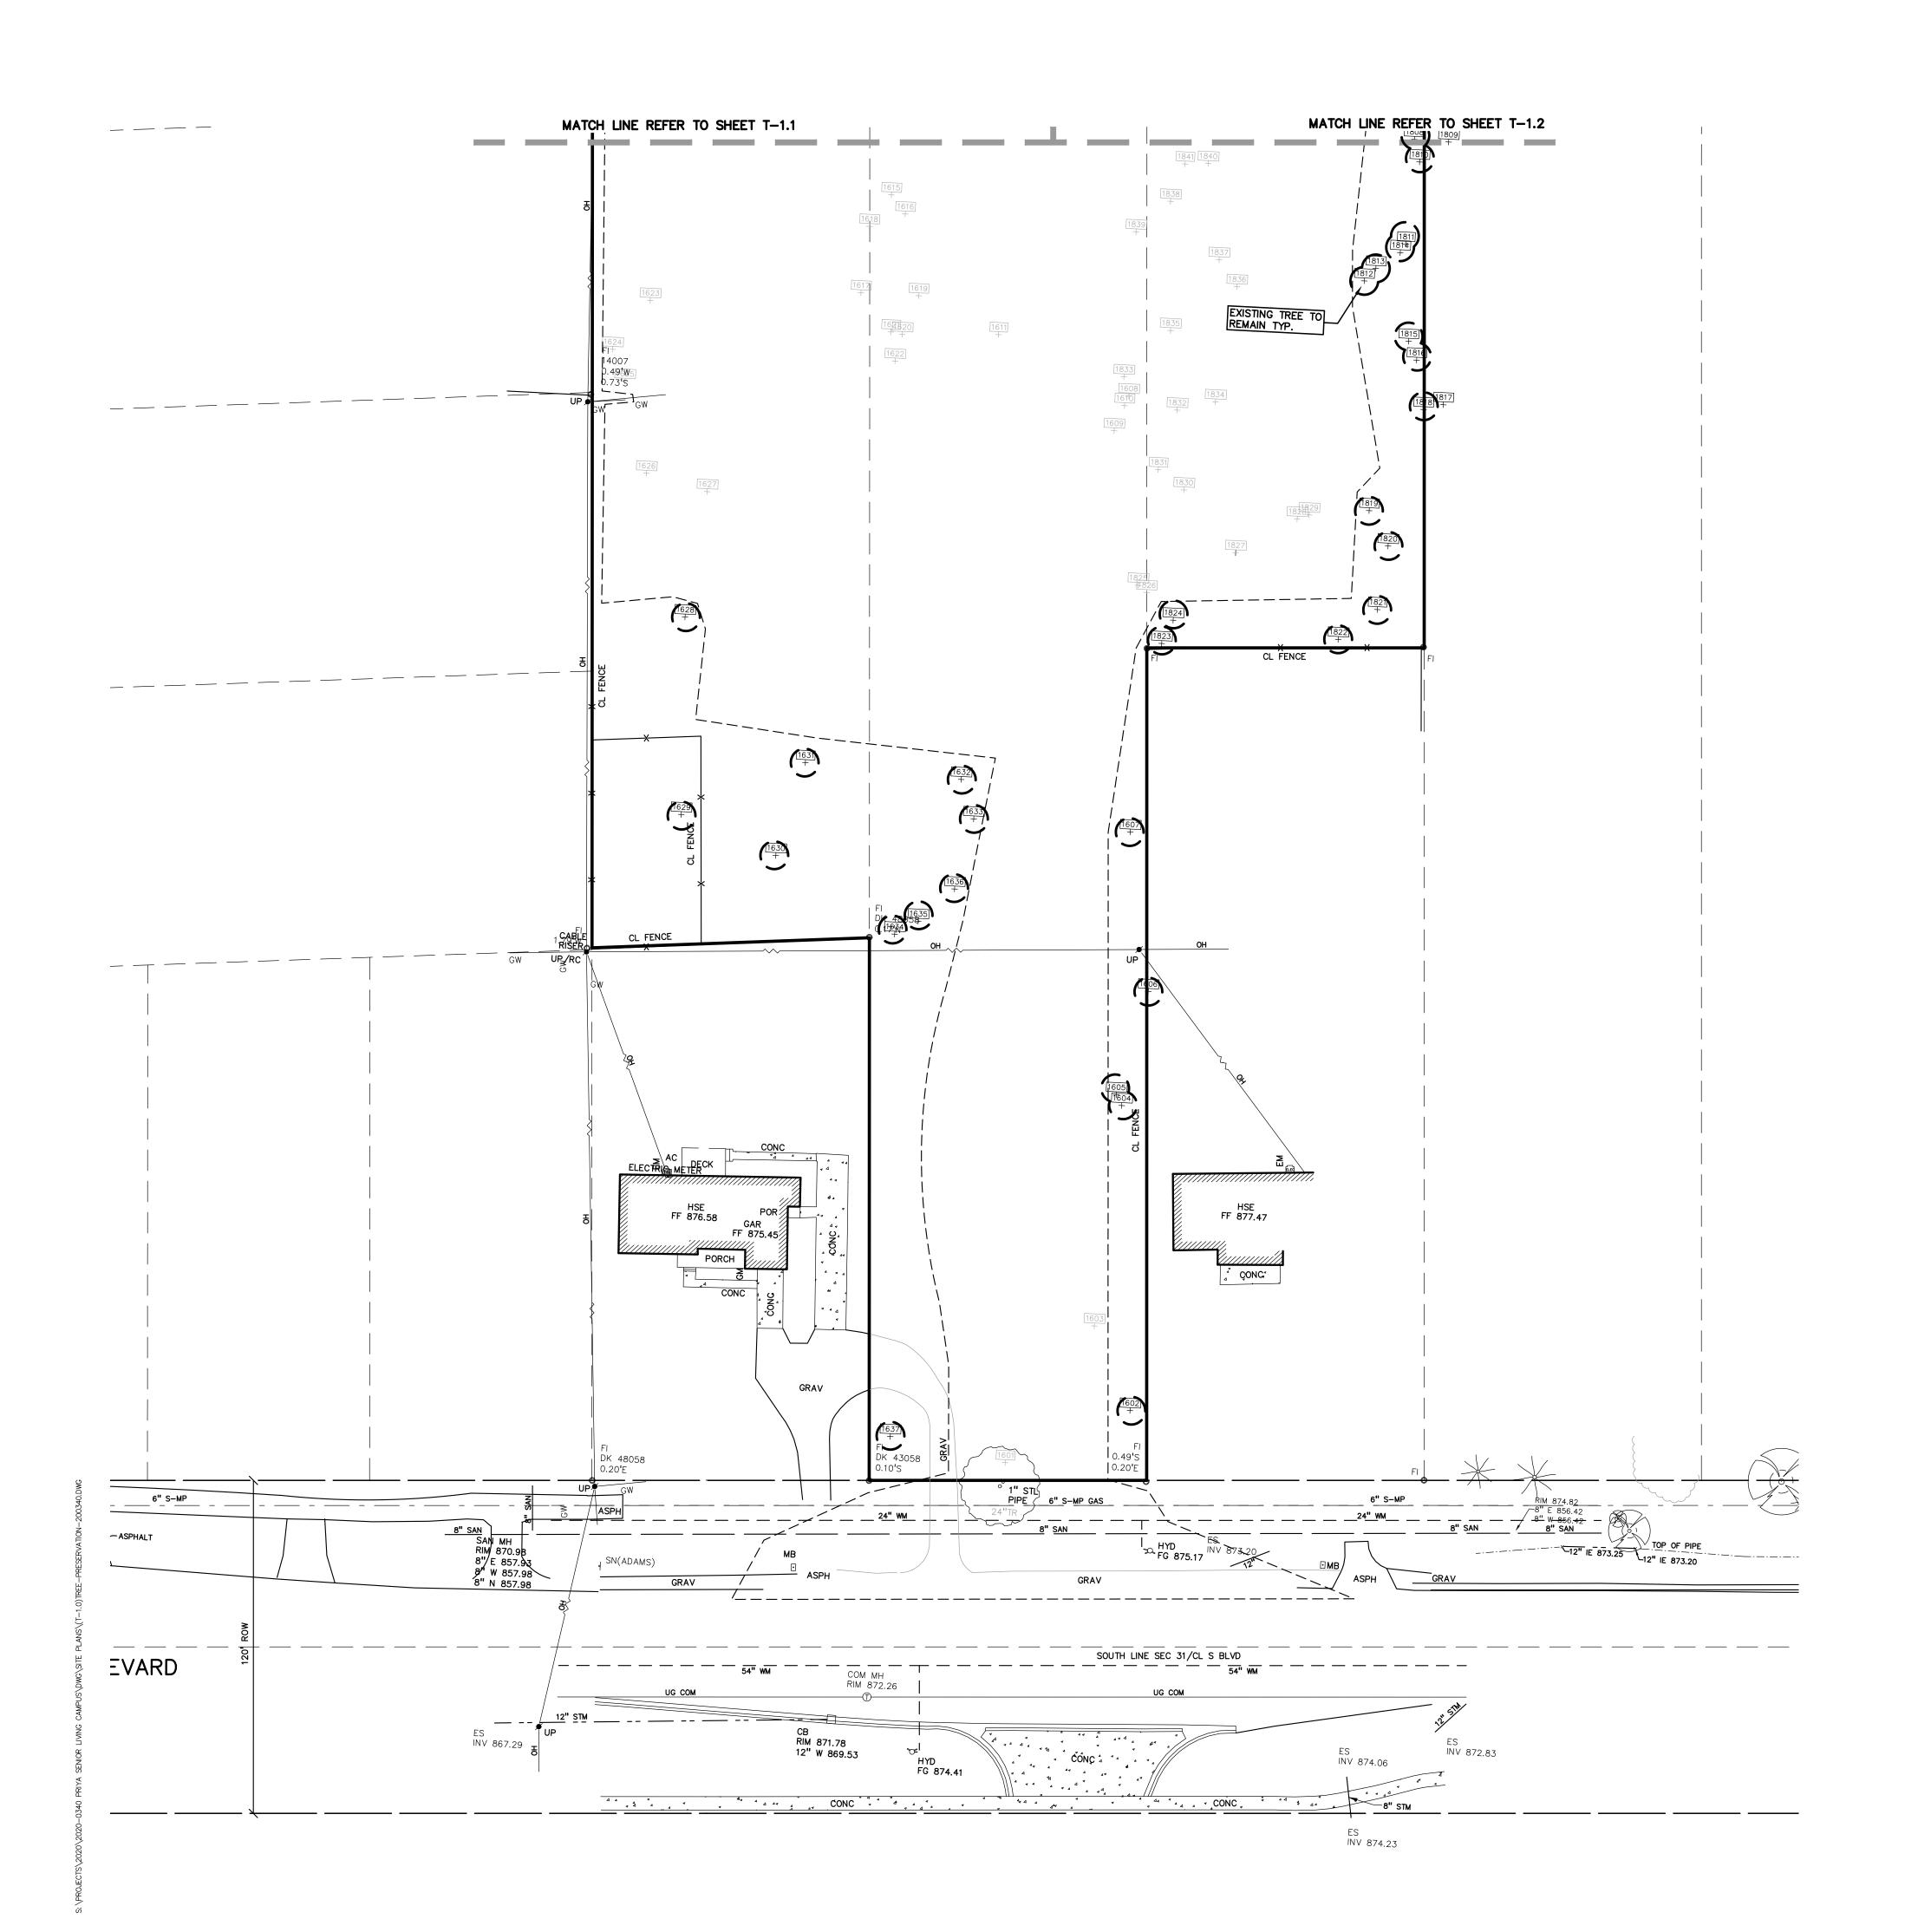

8" S-MP 12" S-HP

COM MH RIM 873.39

COM MH RIM 873.52

RIM 873.70 8" N 859.10 8" S 859.10

PROVIDE TREE PROTECTION FENCE AROUND EXISTING TREES TO REMAIN, TYP.

EXISTING TREE TO BE REMOVED TYP.

PROJECT TITLE

PRIYA SENIOR LIVING CAMPUS PART OF THE SW 1/4 OF SECTION 31, T.3N., R.11E. ROCHESTER HILLS, MICHIGAN

# TREE PRESERVATION PLAN

| PEA JOB NO.    | 2020-0340 |
|----------------|-----------|
| P.M.           | ESB       |
| DN.            | ESB       |
| DES.           | ESB       |
| DRAWING NUMBER | ₹.        |

## TREE PRESERVATION PLAN

| PEA JOB NO.    | 2020-0340 |
|----------------|-----------|
| P.M.           | ESB       |
| DN.            | ESB       |
| DES.           | ESB       |
| DRAWING NUMBER | R:        |

## TREE PRESERVATION PLAN

| PEA JOB NO.    | 2020-0340 |
|----------------|-----------|
| P.M.           | ESB       |
| DN.            | ESB       |
| DES.           | ESB       |
| DRAWING NUMBER | R·        |