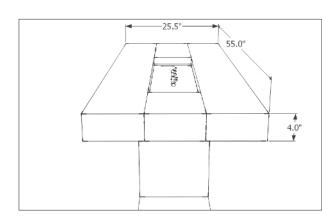

## New product for summer 2016

Our new Firetable 55 is a sleek update of the original. It has a thick asymmetrical top that cantilevers from a delicate base. The prototype version is being used at The Four Seasons Resort in Whistler BC.

Firetable 55 has an asymmetrical and cantilevered top

Firetable 55 (available summer 2016)