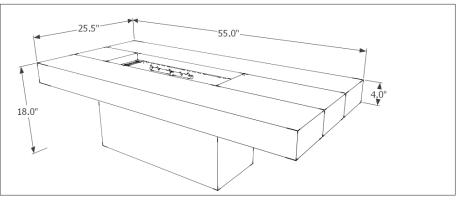

## New product for summer 2016

Our new Firetable 55 is a sleek update of the original. It has a thick asymmetrical top that cantilevers from a delicate base. The prototype version is being used at The Four Seasons Resort in Whistler BC.

Firetable 55 has an asymmetrical and cantilevered top

Firetable 55 (available summer 2016)