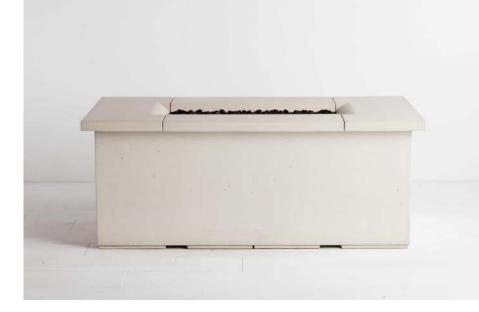

Firetable overview

### **Product variations**

Firetable Sizes: (I) x (w) x (h) 51" x 27" x 19-1/2"

Fuel Options:Output:Ethanol60,000Natural Gas40,000Propane40,000