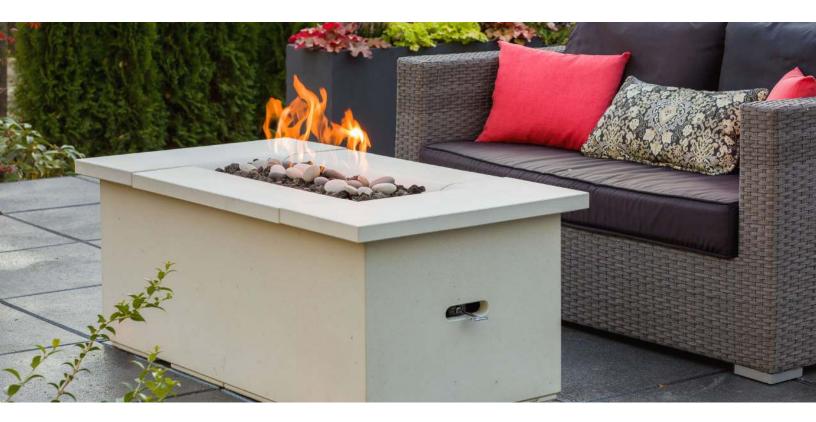

## Firetable

## Clean lined tradition

Modern, concrete tables that house a central fire, these fire pits are sturdy and functional. The simple, smooth, concrete top sections have a curved inner edge that slopes towards the fire opening and reflects the flame light. We also apply a protective coating to help resist stains.

### **Product variations**

Firetable Sizes: (I) x (w) x (h) 51" x 27" x 19-1/2"

Fuel Options:Output:Ethanol60,000Natural Gas40,000Propane40,000