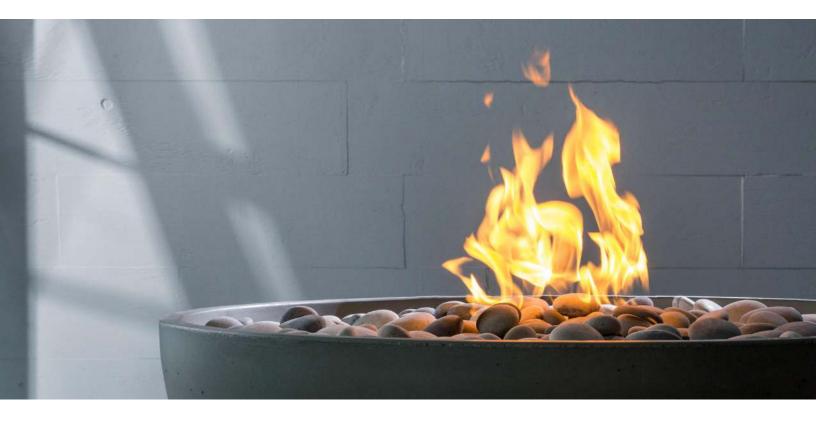

## Firetable

## Clean lined tradition

Modern, concrete tables that house a central fire, these fire pits are sturdy and functional. The simple, smooth, concrete top sections have a curved inner edge that slopes towards the fire opening and reflects the flame light. We also apply a protective coating to help resist stains.